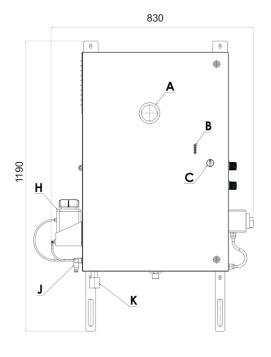

## **ITEMS**

- A) manometer
- B) signal lamps
- C) switch on / off
- F) tap for boiler draining
- G) air intake
- H) detergent cartridge
- J) water inlet Ø 14 x 3/8
- K) boiler discharge pipe Ø 1" GAS

CE - PED - CSA

60 kg

330 x 830 x 1190