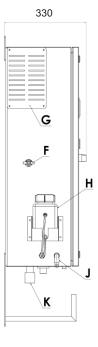

## **ITEMS**

- A) manometer
- B) signal lamps
- C) switch on / off
- F) tap for boiler draining
- G) air intake
- H) detergent cartridge
- J) water inlet Ø 14 x 3/8
- K) boiler discharge pipe Ø 1" GAS

CE - PED - CSA

60 kg

330 x 830 x 1190