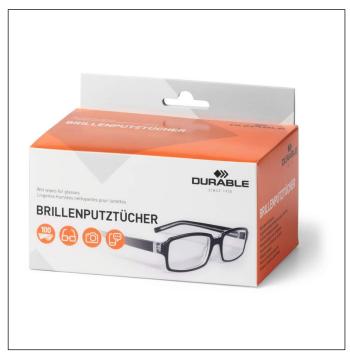

## **Product description**

- 50 pairs of wet wipes
- Specially recommended for spectacle glasses, car mirrors, optical appliances such as camera lenses or binoculars
- Packed individually in sets of two, ideal for travelling
- Contents: 100 individually packed wet wipes

## **Product features**

| Outer width (mm)                      | 140          |
|---------------------------------------|--------------|
| Outer height (mm)                     | 100          |
| Outer depth/length                    | 90 mm        |
| Filling quantity/Filling quantity for | 100 cloth    |
| Brand                                 | DURABLE      |
|                                       |              |
| Biocide                               | No           |
| Packed as a single                    | Yes          |
| Cloth size                            | 100 x 180 mm |