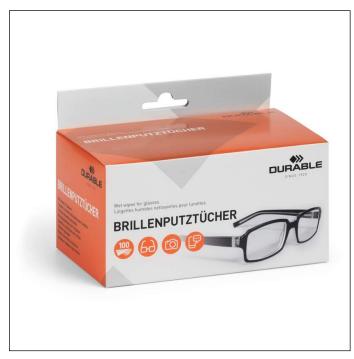

## **Product description**

- 50 pairs of wet wipes
- Specially recommended for spectacle glasses, car mirrors, optical appliances such as camera lenses or binoculars
- Packed individually in sets of two, ideal for travelling
- Contents: 100 individually packed wet wipes

## **Product features**

| Outer width (mm)                      | 140          |
|---------------------------------------|--------------|
| Outer height (mm)                     | 100          |
| Outer depth/length                    | 90 mm        |
| Filling quantity/Filling quantity for | 100 cloth    |
| Brand                                 | DURABLE      |
|                                       |              |
| Biocide                               | No           |
| Packed as a single                    | Yes          |
| Cloth size                            | 100 x 180 mm |