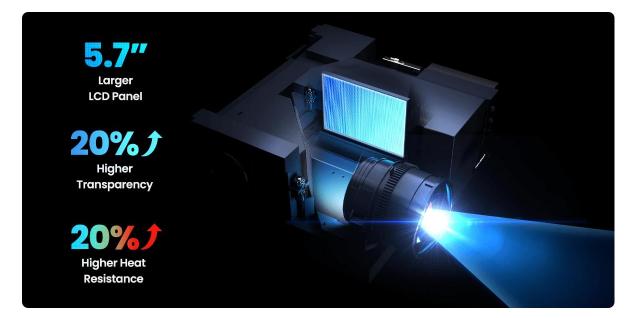

# Powered by Customized 5.7" LCD Panel Module

L80 projector utilizes a custom 5.7" LCD module (202% larger than other 4" LCD panel). It offers 20% increased transparency and heat resistance, delivering higher quality and brighter projection visuals.