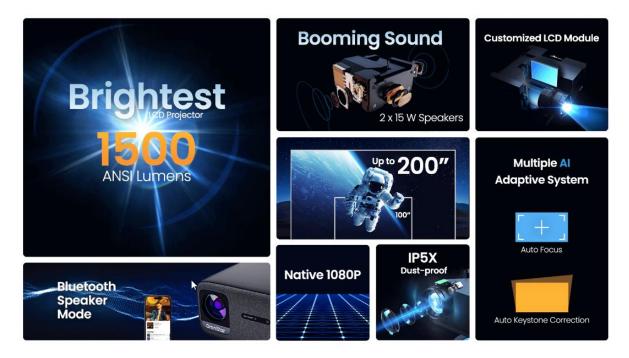

The Brightest LCD Projector Ever

Experience stunning visuals with OmniStar L80 -**1500 ANSI Lumens**of brightness illuminates every scene, even during the daytime in well-lit rooms.

# Epic 200" Screen with More Details

Thanks to 1500 ANSI lumens brightness, you can enjoy a breathtaking Epic 200" screen with vivid colors, enhanced contrast, and exquisite details.

# Powered by Customized 5.7" LCD Panel Module

L80 projector utilizes a custom 5.7" LCD module (202% larger than other 4" LCD panel). It offers 20% increased transparency and heat resistance, delivering higher quality and brighter projection visuals.

## Native 1080P FHD

L80's native 1080P Full HD offers stunning clarity and crisp details that brings your entertainment to life. Prepare to be captivated by every nuance and cinematic precision of the big screen.

## **IP5X Dust-proof Optics**

The L80's innovative Dust Proof Optics that meet IPX5 test standards, keep it protected for optimal performance, allowing you to focus on enjoying stunning visuals without any interruptions.

# 2 X 15W Booming Audio

L80 is equipped with powerful**2 x 15W**speakers, a 4XNBR subwoofer, and professional audio DSP AKM7735, delivering a truly immersive auditory experience for exceptional sound entertainment, from the subtlest whispers to the thunderous explosions.

Bluetooth Speaker Mode

Not just a projector, but also a powerful High-Fidelity speaker that will blow your mind with its amazing sound quality. Get ready to take your parties to the next level with this all-in-one device!