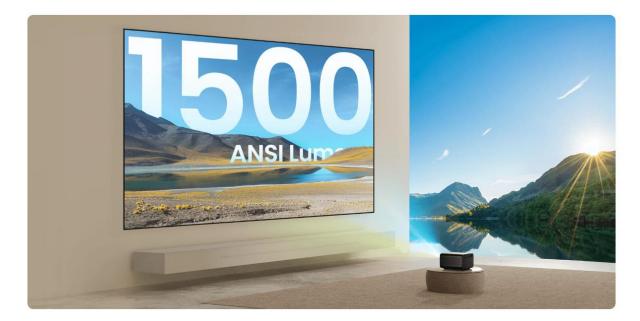

The Brightest LCD Projector Ever

Experience stunning visuals with OmniStar L80 -**1500 ANSI Lumens**of brightness illuminates every scene, even during the daytime in well-lit rooms.