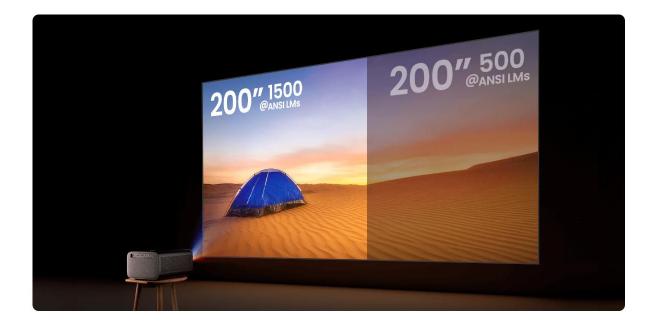

# Epic 200" Screen with More Details

Thanks to 1500 ANSI lumens brightness, you can enjoy a breathtaking Epic 200" screen with vivid colors, enhanced contrast, and exquisite details.