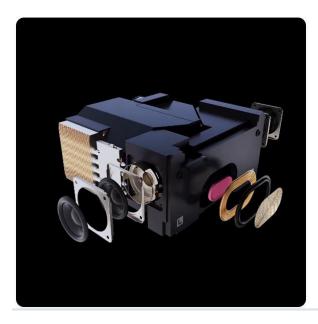

# Powered by Customized 5.7" LCD Panel Module

L80 projector utilizes a custom 5.7" LCD module (202% larger than other 4" LCD panel). It offers 20% increased transparency and heat resistance, delivering higher quality and brighter projection visuals.

### 16.77 Million Colors

L80's high-quality LCD display makes it stand out from other LCD panels by utilizing a 5.7" LCD display and 4 high-quality glass coated lenses, which ensures remarkable image clarity and color accuracy.

## **IP5X Dust-proof Optics**

The L80's innovative Dust Proof Optics that meet IPX5 test standards, keep it protected for optimal performance, allowing you to focus on enjoying stunning visuals without any interruptions.