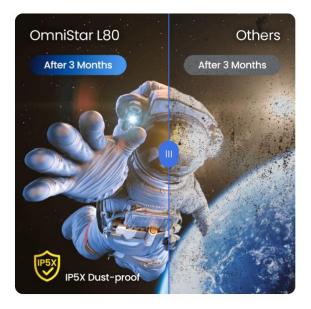

## **IP5X Dust-proof Optics**

The L80's innovative Dust Proof Optics that meet IPX5 test standards, keep it protected for optimal performance, allowing you to focus on enjoying stunning visuals without any interruptions.