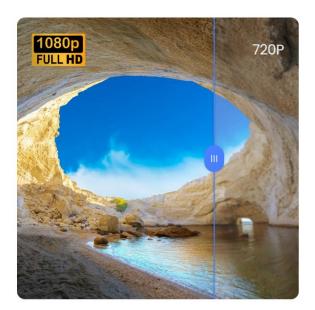

## Native 1080P FHD

L80's native 1080P Full HD offers stunning clarity and crisp details that brings your entertainment to life. Prepare to be captivated by every nuance and cinematic precision of the big screen.