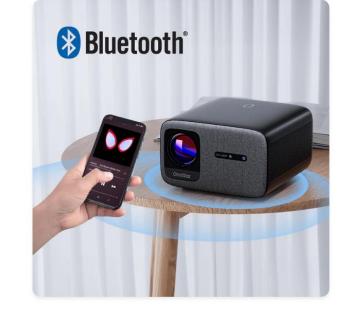

Bluetooth Speaker Mode

Not just a projector, but also a powerful High-Fidelity speaker that will blow your mind with its amazing sound quality. Get ready to take your parties to the next level with this all-in-one device!