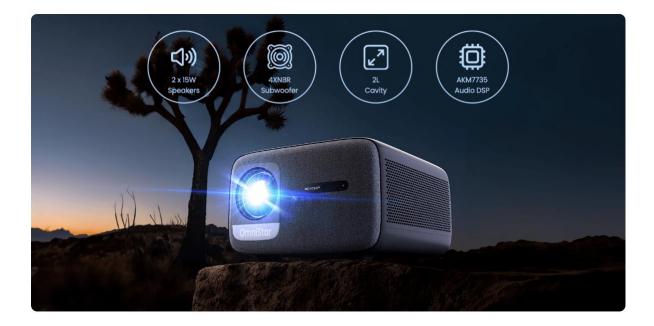

# 2 X 15W Booming Audio

L80 is equipped with powerful**2 x 15W**speakers, a 4XNBR subwoofer, and professional audio DSP AKM7735, delivering a truly immersive auditory experience for exceptional sound entertainment, from the subtlest whispers to the thunderous explosions.