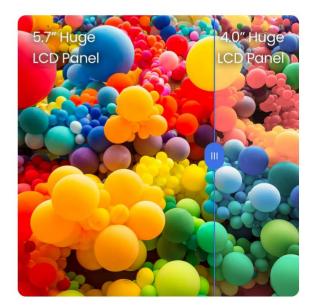

# Powered by Customized 5.7" LCD Panel Module

L80 projector utilizes a custom 5.7" LCD module (202% larger than other 4" LCD panel). It offers 20% increased transparency and heat resistance, delivering higher quality and brighter projection visuals.