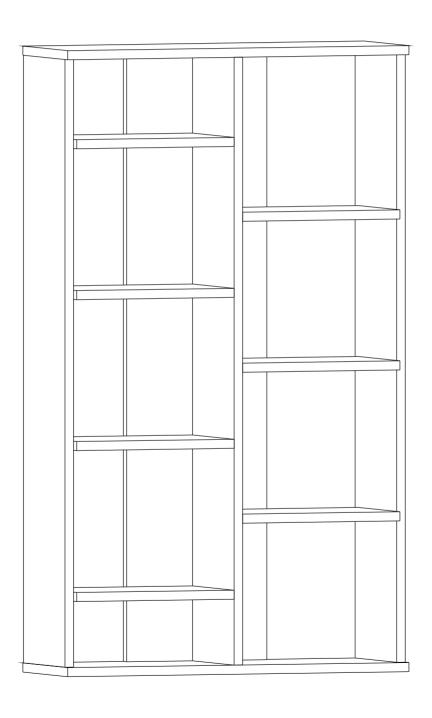

## **GENERAL VIEW**

Check the Wall type before installation of dowel. Wall is drilled with equal diameter of dowel.(08mm) Universal Plastic Dowel provides the general purpose usage. Requires two stages assembly.