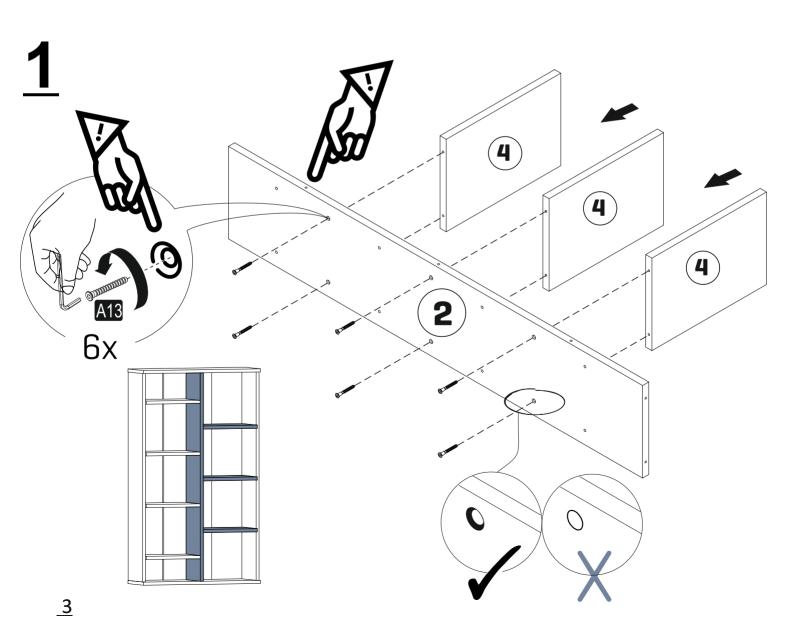

Before start assembling, please check the whole components and accessories according to the lists. If you bought more than one product, to prevent confusion be sure that you completed the first product. Then start the other product's assembling.

Before start assembling, please clean all the components with a damp cloth.
Also for usual cleaning, this will be enough.

Although all the products are produced and packed carefully, sometimes happen that some component is damaged during the transportation. In such a case please check the missing or damaged part and do not hesitate to contact us.