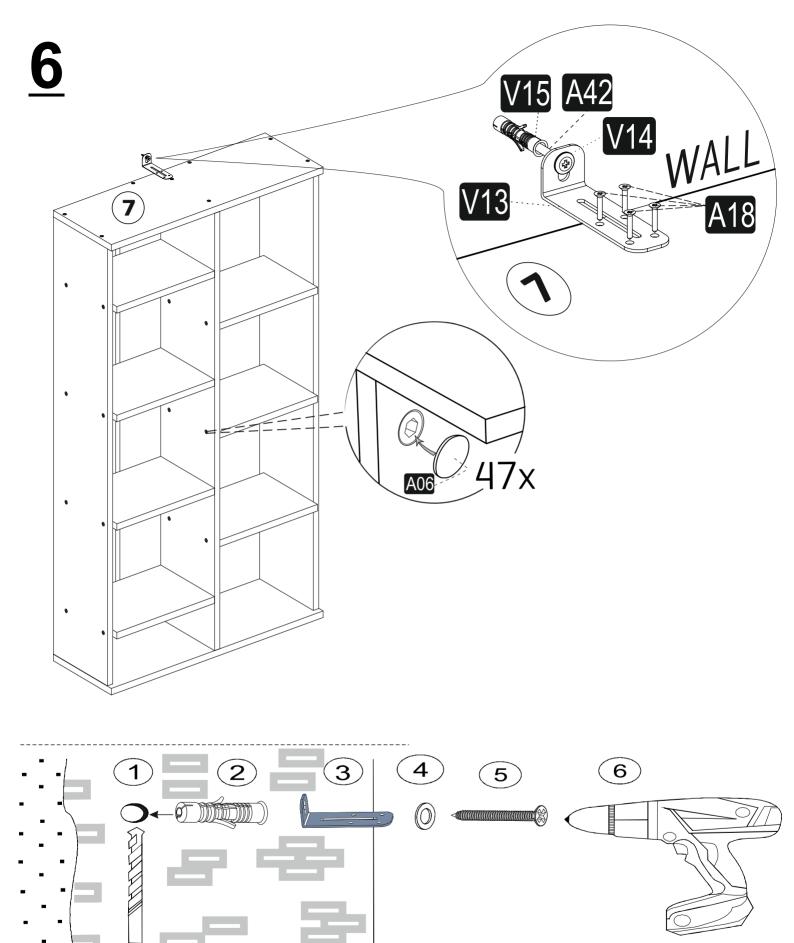

## **GENERAL VIEW**

Check the Wall type before installation of dowel. Wall is drilled with equal diameter of dowel.(08mm) Universal Plastic Dowel provides the general purpose usage. Requires two stages assembly.

Dowel can be different type according to the wall type. (e.g. Plaster Sheet Partition Wall, Gas Concrete, Hollow Brick Wall) If required, use appropriate dowels and screws.

- This unit contains small parts which could be a choking hazard for small children. Children should be under adult supervision at all times.
- Do not overload the unit. Each shelf has a recommended capacity of 13 pounds, and the total weight on the unit should not exceed 39 pounds for wall shelves.
- Do not climb, step, or stand on the unit.
- Do not mount or atach items to the front, rear, or sides of the unit. This can cause the unit to become unbalanced and fall.
- Do not stack units.
- All units must be secured individually to wall studs using hardware provided. If wall studs are not accessible, consult your local hardware store for appropriate mounting hardware.
- We recommend you hand-tighten screws. Use care not to overtighten if using power tools. Follow proper safety procedures if using power tools and/or ladders.
- We recommend you protect your work surface during assembly to prevent scratching or damage to tabletops, wood floors, etc.
- Failure to follow the instructons listed here could result in bodily injury or damage to personal belongings. Use cautionand follow safety procedures.