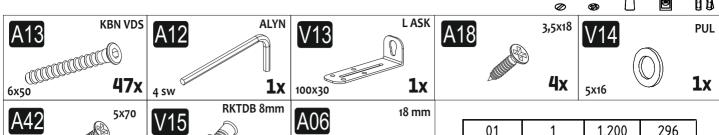

## **ACCESSORY LIST**

**1**x

**1**x

R1: 25x

R2: 22x

| 01 | 1 | 1.200 | 296 |
|----|---|-------|-----|
| 02 | 1 | 1.200 | 232 |
| 03 | 1 | 720   | 250 |
| 04 | 7 | 332   | 232 |
| 05 | 1 | 1.200 | 232 |
| 06 | 1 | 1.200 | 232 |
| 07 | 1 | 720   | 250 |