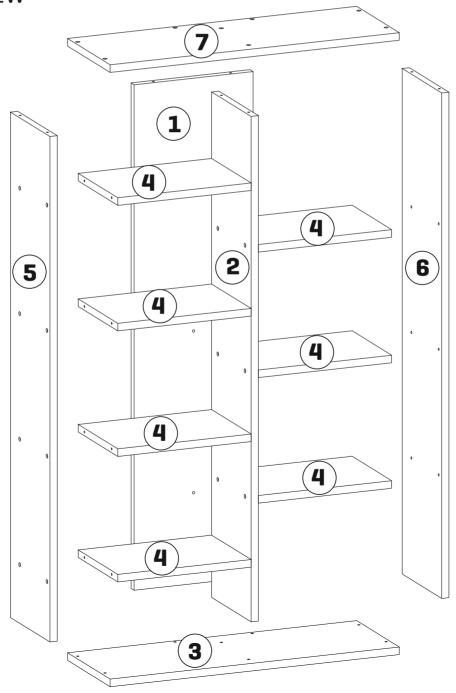

## **ACCESSORY LIST**

**1**x

**1**x

R1: 25x

R2: 22x

| 01 | 1 | 1.200 | 296 |
|----|---|-------|-----|
| 02 | 1 | 1.200 | 232 |
| 03 | 1 | 720   | 250 |
| 04 | 7 | 332   | 232 |
| 05 | 1 | 1.200 | 232 |
| 06 | 1 | 1.200 | 232 |
| 07 | 1 | 720   | 250 |

## **GENERAL VIEW**

Check the Wall type before installation of dowel. Wall is drilled with equal diameter of dowel.(08mm) Universal Plastic Dowel provides the general purpose usage. Requires two stages assembly.