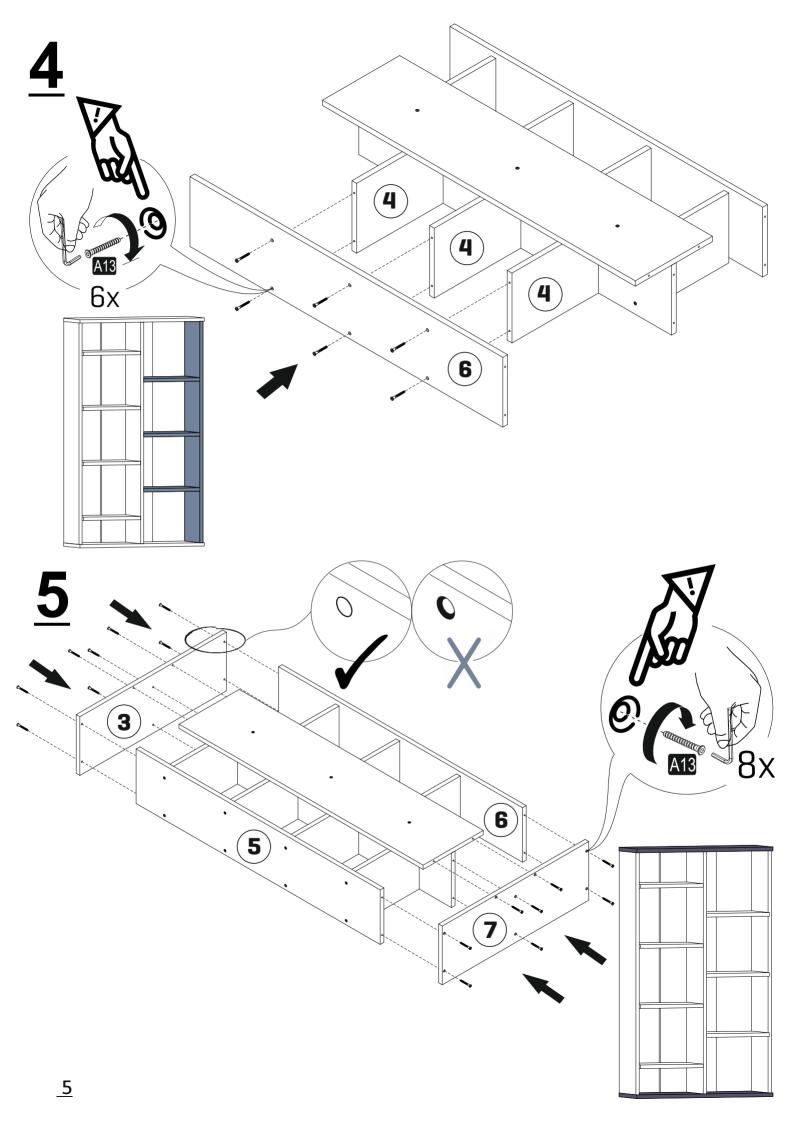

## **ACCESSORY LIST**

**1**x

**1**x

R1: 25x

R2: 22x

| 01 | 1 | 1.200 | 296 |
|----|---|-------|-----|
| 02 | 1 | 1.200 | 232 |
| 03 | 1 | 720   | 250 |
| 04 | 7 | 332   | 232 |
| 05 | 1 | 1.200 | 232 |
| 06 | 1 | 1.200 | 232 |
| 07 | 1 | 720   | 250 |