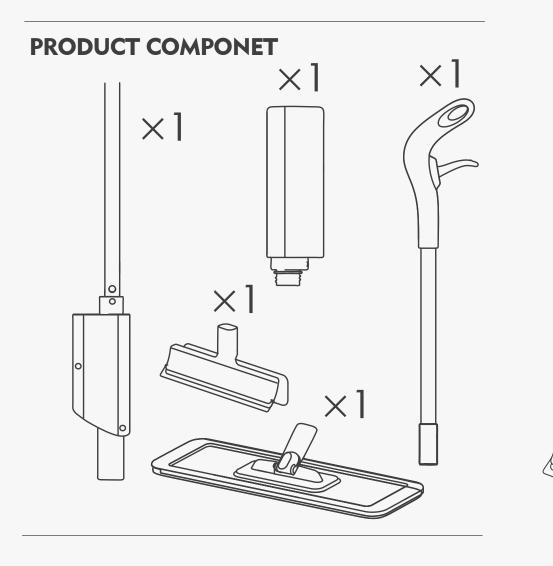

| PACKING INSTRUCTIONS                                            | CEREIFICALE OF<br>CONFORMITY (LABEL) |
|-----------------------------------------------------------------|--------------------------------------|
| Packing instructions   pole x1 set of 2section                  | Inspection personnel<br>Job number   |
| clean window ,head ······ x1 pc<br>clean floor head ····· x1 pc | Production date                      |
| bottle x1 pc<br>Instructions x1 pc                              | /Day /Month /Year                    |