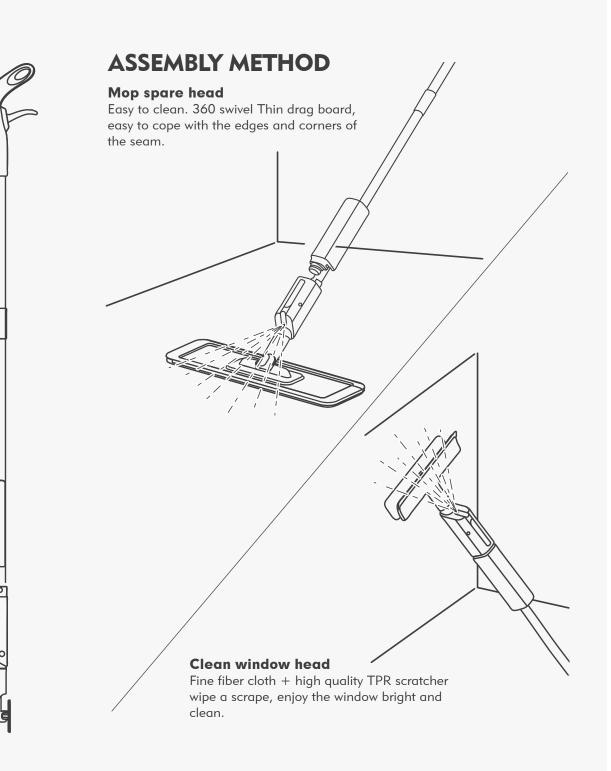

Window cleaner + plate drag replacement head, multi-functional cleaning every corner.

No need to climb a single hand can operate, high- rise glass easy to scrub from now on.

Fine fiber cloth + high quality TPR scraper, wipe and scrape, enjoy the window bright and clean. Gently press the board, one key spray decontamination, easy t erase stubborn stains.