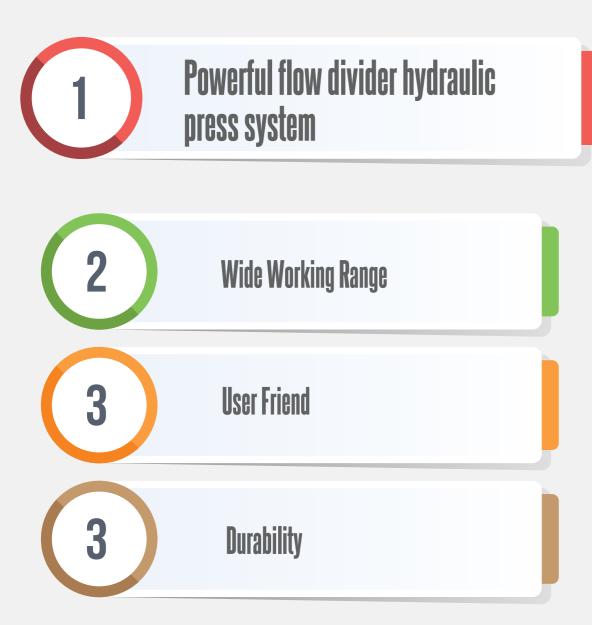

### • Powerful flow divider hydraulic press system

Achieve perfect results every time, regardless of profile wall thickness, thanks to the flow divider press system that generates pressures up to 150 bar

#### • Wide Working Range

With a profile capacity of 200 mm height and 140 mm width, it can work with a wide variety of profiles on the market, catering to a wide range of users

#### • User Friend

Easy-to-adjust press blades and single pedal operation minimize processing times, saving you significant time.

#### • Durability

Durable steel miter with high pressure resistance, maintenance-free closed hydraulic circuit, and rigid body ensures a long service life