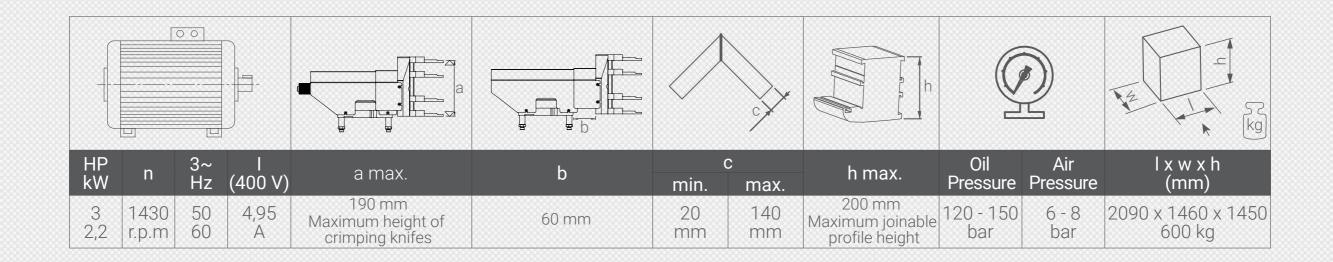

eration minimize processing times, saving you significant time.

#### • Durability

Durable steel miter with high pressure resistance, maintenance-free closed hydraulic circuit, and rigid body ensures a long service life







#### Features

Used for corner crimping processes of aluminum profiles. • Steel plate with high pressure resistance

- Hydraulic operating system
- Easy adjustment of crimping blade distances based on profile
- Automatic profile centering with miters
- Convenient profile rotation by up/down movement of centering miter
- Crimping of wide and high profiles

#### **Standard Equipments**

- 7 mm crimping set (4 pcs)
- 5 mm crimping set (4 pcs)
- Left and right profile support

#### **Optional Equipments**

• Crimping set for custom profiles



### **Machine Features**



www.ozcelik.com

## Achieve consistent excellence with our powerful flow divider hydraulic press system