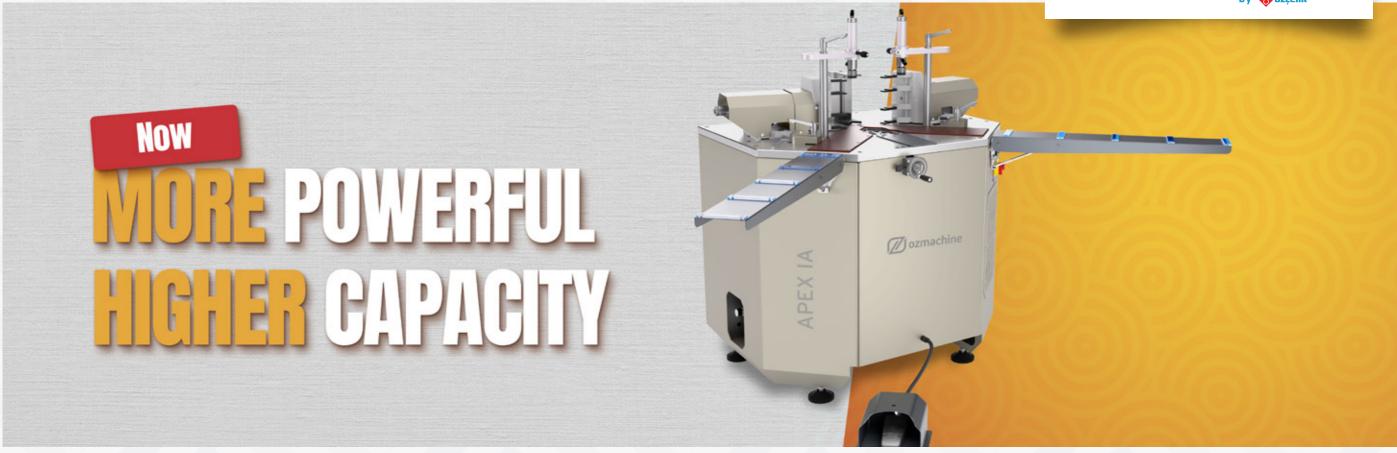

# New APEX I A

Automatic Hydraulic Aluminum Corner Crimping Machine with Rising Miter

www.ozcelik.com