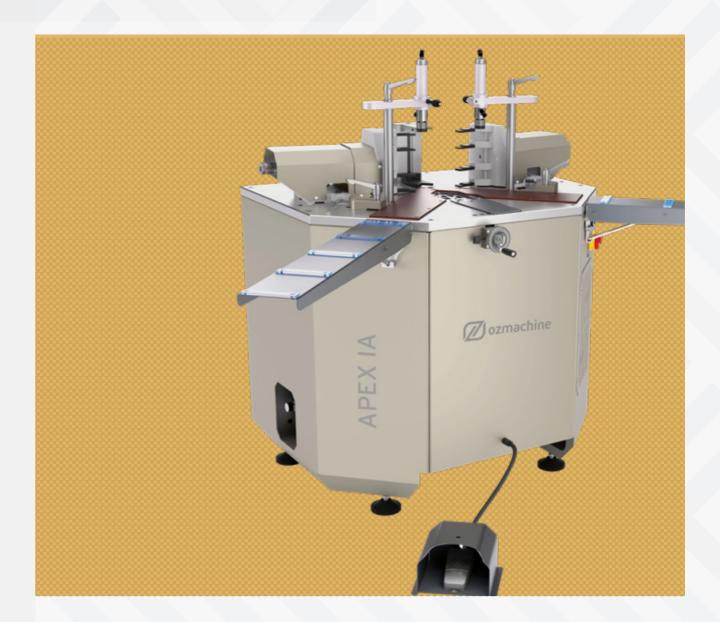

#### Features

Used for corner crimping processes of aluminum profiles. • Steel plate with high pressure resistance

- Hydraulic operating system
- Easy adjustment of crimping blade distances based on profile
- Automatic profile centering with miters
- Convenient profile rotation by up/down movement of centering miter
- Crimping of wide and high profiles