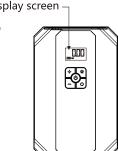

# **User Manual**

- 12V Start Output
- ② TYPE-C Input
- ③ USB Output
- (4) Inflatable port
- ⑤ LED灯 (Lighting/Flash/SOS)
- ⑥ LED Display
- 7 +Plus key
- (8) Plus key
- Power/air pump start key
- 10 Lighting switch
- ① Setting key