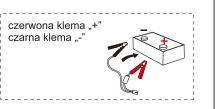

#### STARTING A CAR WITH THE JUMP STARTER

- 1. Confirm that the host power indicator light must be greater than 75% or more to start the car more smoothly, and insert the blue plug of the battery clip into the car start port of the host..
- 2. Clip the red clip to the positive side of the battery and the black clip to the negative of the battery.
- 3. Try to start the car, each time the control starts within 5 seconds, remember not to screw the key and do not put it on for a long time to start, each time after starting needs to be more than 30 seconds apart, if the start 3 times can not start, please stop the start immediately, check whether the emergency power supply is sufficient or other problems in the car. 4. After the car starts, remove the starting power clip from the car battery within 30 seconds, otherwise the emergency starting may be damaged.

#### Uruchomienia samochodu

- 1. Upewnij się, że kontrolka zasilania hosta musi być wieksza niż 75% lub więcej, aby uruchomić samochód płynniej, i włóż niebieską wtyczkę zacisku akumulatora do portu rozruchowego
- 2. Przypnij czerwony zacisk do dodatniej strony akumulatora, a czarny zacisk do ujemnej strony akumulatora.
- 3. Spróbuj uruchomić samochód, za każdym razem, gdy sterowanie uruchomi się w ciągu 5 sekund, pamiętaj, aby nie przekręcać kluczyka i nie zakładać go na długo, aby uruchomić, za każdym razem po uruchomieniu musi być więcej niż 30 sekund odstępu, jeśli uruchomienie 3 razy nie może się uruchomić, natychmiast przerwij rozruch, sprawdź, czy zasilanie awaryjne jest wystarczające lub czy w samochodzie nie ma innych problemów.
- 4. Po uruchomieniu samochodu odłącz zacisk zasilania rozruchowego od akumulatora samochodu w ciągu 30 sekund, w przeciwnym razie awaryjne zasilanie rozruchowe może zostać uszkodzone.