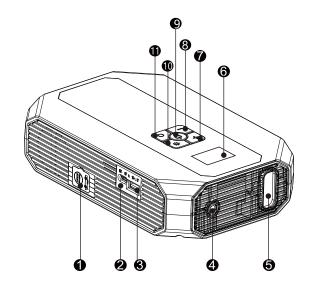

# **User Manual**

- 12V Start Output
- ② TYPE-C Input
- ③ USB Output
- (4) Inflatable port
- ⑤ LED灯 (Lighting/Flash/SOS)
- ⑥ LED Display
- 7 +Plus key
- (8) Plus key
- Power/air pump start key
- 10 Lighting switch
- ① Setting key