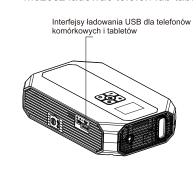

#### > OPERATING INSTRUCTIONS

► Manual: Access to the air pump → Access to the tire pump end pipe → Start air pump → Access to the tire end of the trachea

The two pipe out,

- It takes about 3-4 hours to charge the startup power supply.
- Turn the main power switch to ON, Tap ( ), You can charge your phone's tablet

USB charge interface for mobile phone and tablet PS

Turn the main power switch to ON, Tap ②.

You can charge your phone's tablet

Display screen

USB charge interface for mobile phone and tablet PS

connection line X1

Juper cable X1

Warranty card