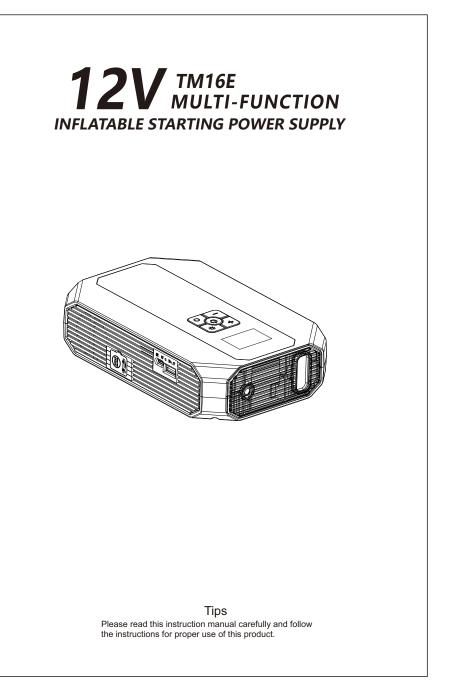

# TM16E--size 120\*175mm

#### **Technical parameters**

Efficient Booster / Jump Starter with a capacity of 16000mAh 3.7V (59.2Wh)

- Support for starting vehicles with installation: 12V
- Starting current 300A
- Maximum current 600A
- Compatibility: Petrol engines 12V up to 4.0 l, Diesel 12V up to3 l
- USB-C input: 5V/2A
- USB output: 5V, 2A
- EC5 output power supply: Voltage 12V,
- Charging Time: 4~5 hours
- 9.Air pump: 0~150PSI 6kgf/cm² (Max)
- Built-in LED flashlight: YES, Light, burst flashing, SOS
- Dimensions: 210×134×51.8mm
- Operating temperature -20°C to +60°C