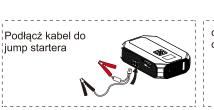

#### STARTING A CAR WITH THE JUMP STARTER

- 1. Confirm that the host power indicator light must be greater than 75% or more to start the car more smoothly, and insert the blue plug of the battery clip into the car start port of the host..
- 2. Clip the red clip to the positive side of the battery and the black clip to the negative of the battery.
- 3. Try to start the car, each time the control starts within 5 seconds, remember not to screw the key and do not put it on for a long time to start, each time after starting needs to be more than 30 seconds apart, if the start 3 times can not start, please stop the start immediately, check whether the emergency power supply is sufficient or other problems in the car. 4. After the car starts, remove the starting power clip from the car battery within 30 seconds, otherwise the emergency starting may be damaged.

#### Uruchomienia samochodu

- 1. Upewnij się, że kontrolka zasilania hosta musi być wieksza niż 75% lub więcej, aby uruchomić samochód płynniej, i włóż niebieską wtyczkę zacisku akumulatora do portu rozruchowego
- 2. Przypnij czerwony zacisk do dodatniej strony akumulatora, a czarny zacisk do ujemnej strony akumulatora.
- 3. Spróbuj uruchomić samochód, za każdym razem, gdy sterowanie uruchomi się w ciągu 5 sekund, pamiętaj, aby nie przekręcać kluczyka i nie zakładać go na długo, aby uruchomić, za każdym razem po uruchomieniu musi być więcej niż 30 sekund odstępu, jeśli uruchomienie 3 razy nie może się uruchomić, natychmiast przerwij rozruch, sprawdź, czy zasilanie awaryjne jest wystarczające lub czy w samochodzie nie ma innych problemów.
- 4. Po uruchomieniu samochodu odłącz zacisk zasilania rozruchowego od akumulatora samochodu w ciągu 30 sekund, w przeciwnym razie awaryjne zasilanie rozruchowe może zostać uszkodzone.