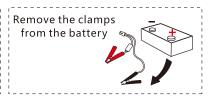

# TM16E-英文说明书-中性版-size 120\*175mm

The plug connect the jump starter

Red clamp connect" +" Black clamp connect" -" Black clamp connect" -" The plug connect of the jump starter

Start the vehicle

Remove the clamps from the battery

# STARTING A CAR WITH THE JUMP STARTER

- 1.Connect the Jumper Cables to the Jump Starter by plugging the connector into the Jump Starter Socket. Make sure the blue plug is FIRMLY inserted into the jump starter.
- 2.Connect the RED Battery Clamp to the Positive(+) battery terminal and connect the BLACK Battery Clamp to the Negative(-) battery terminal. Make sure the battery clamps make good clean contact with the battery terminals.
- 3.Slide the Jump Starter ON/OFF switch to the ON position.4.Start the car.
- 5.Once the car has started, remove the jumper cables from the battery WITHIN 30 seconds (failure to do so many damage the jump starter) and leave the engine running.

# > WARNINGS

- > This machine is only suitable for general cartires, and can not be used for large and heavy cars. Vehicle tires, such as trucks, trucks, container trucks, etc.
- Inflatable period or end, the outlet will produce high temperature, please be careful to scald!
- 1. When using the Jump Starter make sure the blue plug is FIRMLY inserted into the Jump Starter. IF NOT, the jump starter will not start your car AND this may cause damage to the jump starter.
- 2. Make sure the battery clamps make good clean contact with the battery terminals. IF the jump starter fails to start your car after 3 attempts. stop and check for other possible problems.
- 3. Remove the clamps from the battery terminal within 30 seconds after starting your car. Failure to do so may damage the jump starter.
- 4.DO NOT connect the two battery clamps together. Doing so is not only dangerous but will also damage the jump starter and void your
- 5. Make sure the jump starter has over 80% power when using to starting the car.