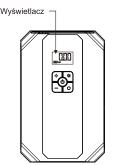

# **User Manual**

- 12V Start Output
- ② TYPE-C Input
- ③ USB Output
- (4) Inflatable port
- ⑤ LED灯 (Lighting/Flash/SOS)
- ⑥ LED Display
- 7 +Plus key
- (8) Plus key
- Power/air pump start key
- 10 Lighting switch
- ① Setting key

# Instrukcja obsługi

- Wyjście startowe 12 V
- Wejście TYPE-C
- Wyjście USB
- Nadmuchiwany port LED (oświetlenie/lampa błyskowa/SOS)
- Wyświetlacz LED
- +klawisz Plus
- -klawisz Plus
- Klucz do uruchamiania pompy powietrza/zasilania Przełącznik oświetlenia
- Klucz do ustawiania