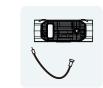

# **User Manual**

- 12V Start Output
- ② TYPE-C Input
- ③ USB Output
- (4) Inflatable port
- ⑤ LED灯 (Lighting/Flash/SOS)
- ⑥ LED Display
- 7 +Plus key
- (8) Plus key
- Power/air pump start key
- 10 Lighting switch
- ① Setting key

# Instrukcja obsługi

- Wyjście startowe 12 V
- Wejście TYPE-C
- Wyjście USB
- Nadmuchiwany port LED (oświetlenie/lampa błyskowa/SOS)
- Wyświetlacz LED
- +klawisz Plus
- -klawisz Plus
- Klucz do uruchamiania pompy powietrza/zasilania Przełącznik oświetlenia
- Klucz do ustawiania