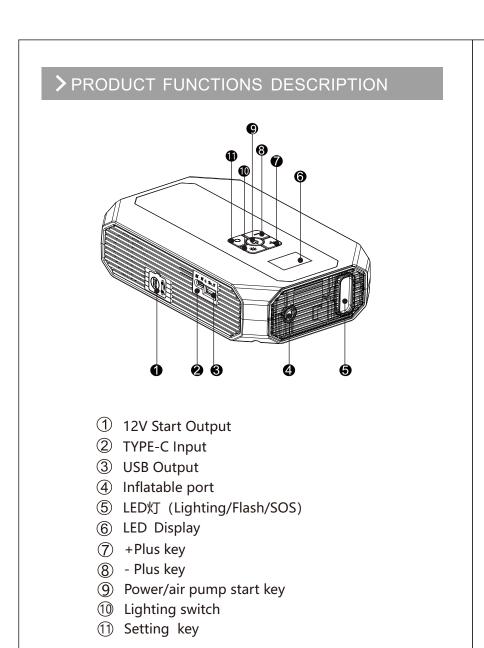

# **User Manual**

- 12V Start Output
- ② TYPE-C Input
- ③ USB Output
- (4) Inflatable port
- ⑤ LED灯 (Lighting/Flash/SOS)
- ⑥ LED Display
- 7 +Plus key
- (8) Plus key
- Power/air pump start key
- 10 Lighting switch
- ① Setting key