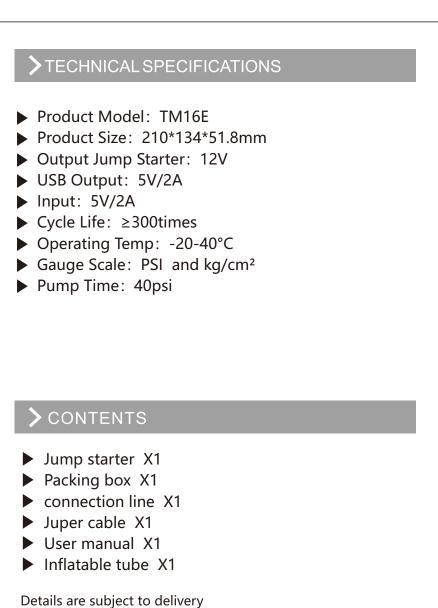

#### **Technical parameters**

Efficient Booster / Jump Starter with a capacity of 16000mAh 3.7V (59.2Wh)

- Support for starting vehicles with installation: 12V
- Starting current 300A
- Maximum current 600A
- Compatibility: Petrol engines 12V up to 4.0 l, Diesel 12V up to3 l
- USB-C input: 5V/2A
- USB output: 5V, 2A
- EC5 output power supply: Voltage 12V,
- Charging Time: 4~5 hours
- 9.Air pump: 0~150PSI 6kgf/cm² (Max)
- Built-in LED flashlight: YES, Light, burst flashing, SOS
- Dimensions: 210×134×51.8mm
- Operating temperature -20°C to +60°C