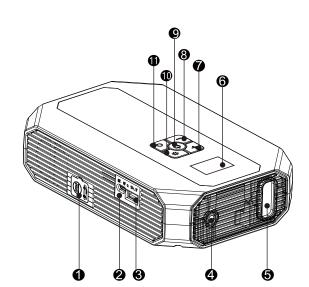

# **User Manual**

- 12V Start Output
- ② TYPE-C Input
- ③ USB Output
- (4) Inflatable port
- ⑤ LED灯 (Lighting/Flash/SOS)
- ⑥ LED Display
- 7 +Plus key
- (8) Plus key
- Power/air pump start key
- 10 Lighting switch
- ① Setting key