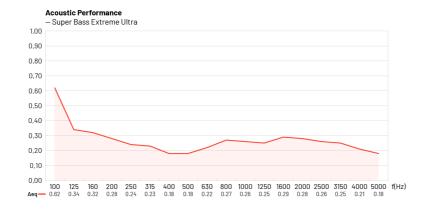

simultaneously acting as a diffuser.

When porous materials such as foam are applied to corners or walls, they become less efficient in dealing with low frequencies, because the particle velocity or air movement associated with long wavelengths is low. However, the sound pressure is at its maximum and Super Bass Extreme's internal membrane transforms this high pressure fluctuations into air motion. The membrane sympathetically vibrates over a frequency range of 75-100 Hz, causing the air to pass through a layer of high-density foam that absorbs the low frequencies.

Super Bass Extreme is highly recommended for smaller rooms with low frequency issues. The panel can be used in different corner positions and its modular structure allows further units to be added as required.

# Performance



## Available Finishes\*

#### Melamine



<sup>\*</sup> Different batches may show a color variation

## Dimensions\*\*

Each panel: 595 x 595 x 155 mm\* / 23.4" x 23.4" x 6.1"

\*\* For each panel. Please notice that the dimensions of these panels have a tolerance of +/- 2mm

# **Packing Information**

Units per box: 2

**Box:** 675 X 375 X 630mm / 26.6" x 14.8" x 24.8" **Box Gross Weight:** 21,4kg / 47,2lb

### **Technical Information**

Material: VicPET Wool, MDF, Melamine

Fire Rating:
• Europe: N/A

• USA: N/A

**Installation:** VicFix J Profile (included), Flexi Glue Ultra or Manually assembled - no tools required

# More information:

www.vicoustic.com/products/super-bassextreme-ultra

V2-Apr.20