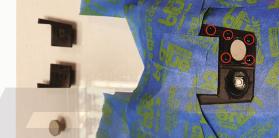

3. Klej w żelu cyjanoakrylowy umieszczamy w pięciu miejscach malutkie krople które,

rozprowadzamy wykałaczką.

- 4. Wklejamy przyciski dopasowując go do kluczyka.
- 5. W zależności od zastosowanego kleju czas wiązania jest różny zalecamy zaklejenie przycisków do czasu maksymalnego wyschnięcia.

6. Po upływie określonego czasu wyschnięcia kleju odklejamy całość z taśmy malarskiej,

7. Gotowe

642 171 25 63

biuro@pcred.pl

www.pcred.pl