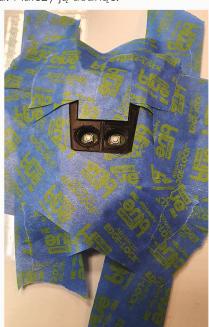

ul. Kosmonautów 21, 44-203 Rybnik

+48 667 616 627

642 171 25 63

biuro@pcred.pl

www.pcred.pl

- 4. Po odparowaniu benzyny należy przypasować przyciski i sprawdzić czy pasują. Jeżeli przyciski odstają należy sprawdzić czy nie pozostała guma po starym przycisku. Należy ją usunąć.
- III. Klejenie przycisków.
- 1. Zalecamy przyklejenie kluczyka taśmą malarską do powierzchni szklanego stołu.
- 2. W otworach umieszczamy wycięty szary lub czarny owal.

3. Klej w żelu cyjanoakrylowy umieszczamy w pięciu miejscach malutkie krople które,

rozprowadzamy wykałaczką.

- 4. Wklejamy przyciski dopasowując go do kluczyka.
- 5. W zależności od zastosowanego kleju czas wiązania jest różny zalecamy zaklejenie przycisków do czasu maksymalnego wyschnięcia.