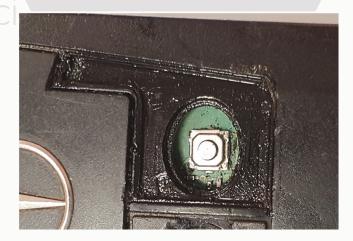

3. Klej w żelu cyjanoakrylowy umieszczamy w pięciu miejscach malutkie krople które,

rozprowadzamy wykałaczką.

- 4. Wklejamy przyciski dopasowując go do kluczyka.
- 5. W zależności od zastosowanego kleju czas wiązania jest różny zalecamy zaklejenie przycisków do czasu maksymalnego wyschnięcia.