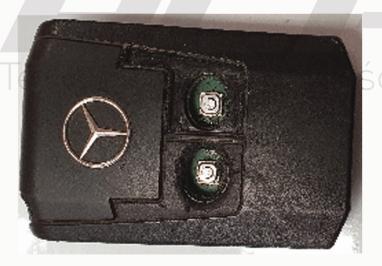

ul. Kosmonautów 21, 44-203 Rybnik

+48 667 616 627

642 171 25 63

biuro@pcred.pl

www.pcred.pl

- 4. Po odparowaniu benzyny należy przypasować przyciski i sprawdzić czy pasują. Jeżeli przyciski odstają należy sprawdzić czy nie pozostała guma po starym przycisku. Należy ją usunąć.
- III. Klejenie przycisków.
- 1. Zalecamy przyklejenie kluczyka taśmą malarską do powierzchni szklanego stołu.
- 2. W otworach umieszczamy wycięty szary lub czarny owal.

3. Klej w żelu cyjanoakrylowy umieszczamy w pięciu miejscach malutkie krople które,

rozprowadzamy wykałaczką.

- 4. Wklejamy przyciski dopasowując go do kluczyka.
- 5. W zależności od zastosowanego kleju czas wiązania jest różny zalecamy zaklejenie przycisków do czasu maksymalnego wyschnięcia.