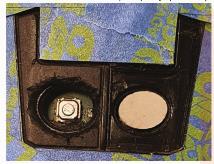

2. Wykałaczką należy oczyścić pilot ze starych przycisków. Należy zwrócić uwagę by przy krawędziach ramki przycisku kluczyka nie pozostały żadne pozostałości gumy.

3. Następnie odtłuszczamy oczyszczone miejsce patyczekem higienicznym moczymy w benzynie ekstarakcyjnej.

ul. Kosmonautów 21, 44-203 Rybnik

+48 667 616 627

642 171 25 63

biuro@pcred.pl

www.pcred.pl

- 4. Po odparowaniu benzyny należy przypasować przyciski i sprawdzić czy pasują. Jeżeli przyciski odstają należy sprawdzić czy nie pozostała guma po starym przycisku. Należy ją usunąć.
- III. Klejenie przycisków.
- 1. Zalecamy przyklejenie kluczyka taśmą malarską do powierzchni szklanego stołu.
- 2. W otworach umieszczamy wycięty szary lub czarny owal.