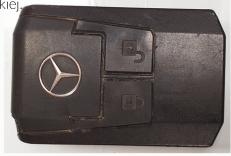

## Instrukcja montażu przycisków do kluczyka **Mercedes Benz Actros MP4**

- I. Przed rozpoczęciem montażu przycisków należy przygotować niezbędne narzędzia:
  - wykałaczkę / patyczek higieniczny
  - klej cyjanoakrylowy gęsty żel przeznaczony do materiałów elastycznych plas k guma
  - taśmę malarską z mocnym klejem
  - benzyną ekstrakcyjną lub alkohol izopropylowy
  - ręcznik papierowy