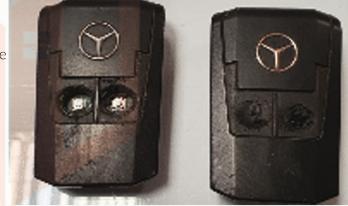

2. Wykałaczką należy oczyścić pilot ze starych przycisków. Należy zwrócić uwagę by przy krawędziach ramki przycisku kluczyka nie pozostały żadne pozostałości gumy.

3. Następnie odtłuszczamy oczyszczone miejsce patyczekem higienicznym moczymy w benzynie ekstarakcyjnej.

ul. Kosmonautów 21, 44-203 Rybnik

+48 667 616 627

642 171 25 63

biuro@pcred.pl

www.pcred.pl

- 4. Po odparowaniu benzyny należy przypasować przyciski i sprawdzić czy pasują. Jeżeli przyciski odstają należy sprawdzić czy nie pozostała guma po starym przycisku. Należy ją usunąć.
- III. Klejenie przycisków.
- 1. Zalecamy przyklejenie kluczyka taśmą malarską do powierzchni szklanego stołu.
- 2. W otworach umieszczamy wycięty szary lub czarny owal.