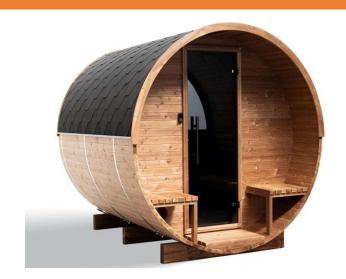

## **SPECIFICATIONS**

Capacity: 4 persons
Barrel diameter: 229 cm
Total length: 260 cm

Dimensions: H 238 x W 229 x L 260 cm

Weight: 750 kg

Sauna Wood:
Bench wood:
Inner floor wood:
Outter floor wood:

40 mm Thermo Pine
Thermoaspen
Thermoaspen
Thermo Pine

Heating: Electric or solid fuel

(heater is not included)

### STANDARD EQUIPMENT

LED lights All-glass door 8 mm ventilation roof shingles

### **OPTIONAL EQUIPMENT**

(for extra charge)

Half panorma window Assembled sauna

The outdoor barrel sauna 260 provides a perfect sauna experience for up to 4 peaople. It is heated by an electric or a solid fuel heater, including the chimney system.