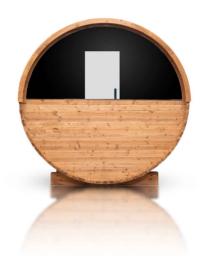

## **SPECIFICATIONS**

Capacity: 4 persons
Barrel diameter: 229 cm
Total length: 260 cm

Dimensions: H 238 x W 229 x L 260 cm

Weight: 750 kg

Sauna Wood:
Bench wood:
Inner floor wood:
Outter floor wood:

40 mm Thermo Pine
Thermoaspen
Thermoaspen
Thermo Pine

### **OPTIONAL EQUIPMENT**

(for extra charge)

Half panorma window Assembled sauna

The outdoor barrel sauna 260 provides a perfect sauna experience for up to 4 peaople. It is heated by an electric or a solid fuel heater, including the chimney system.