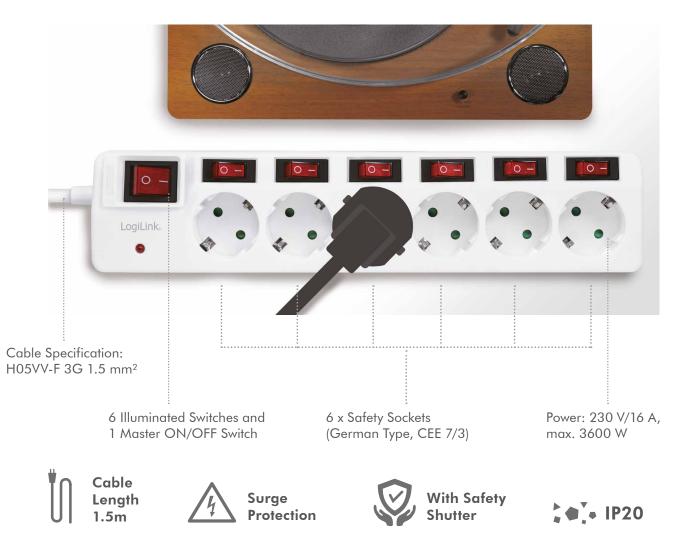

## LogiLink

6-Way Power Strip with Individual Switches

Art. No.: LPS233 LPS250

Multiple outlets with individual switches provide quick and safe control for your home appliances through a single power strip – perfect for home and office.

## **Features:**

- » 6-way socket strip with individually switches with 45° inserts
- » Each socket is individually switchable; an additional main switch can switch the complete socket strip on/ off
- » Surge protection with 370 Joules to safeguard your electronics from harmful voltage spikes
- » Comes with an 1.5 m cable; serves as ideal power source for indoor use