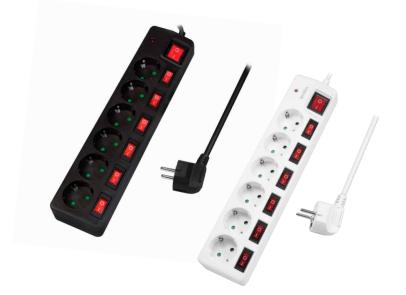

## LogiLink

6-Way Power Strip with Individual Switches

Art. No.: LPS233 LPS250

Multiple outlets with individual switches provide quick and safe control for your home appliances through a single power strip – perfect for home and office.

## **Features:**

- » 6-way socket strip with individually switches with 45° inserts
- » Each socket is individually switchable; an additional main switch can switch the complete socket strip on/ off
- » Surge protection with 370 Joules to safeguard your electronics from harmful voltage spikes
- » Comes with an 1.5 m cable; serves as ideal power source for indoor use

| Art-No. | Color | EAN Code      |
|---------|-------|---------------|
| LPS233  | Black | 4052792049572 |
| LPS250  | White | 4052792060577 |