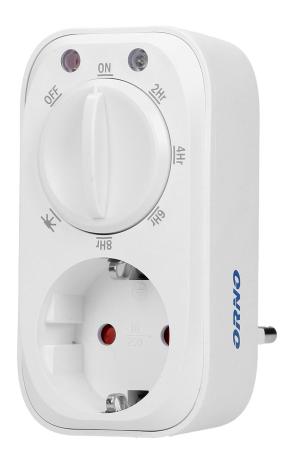

## PRODUCT DESCRIPTION

The device is designed for household and general-purpose applications and it is suitable for indoor use only. Mechanical timer with twilight sensor is responsible for switching the power in the electric socket (F-type) on and off, within a specified time interval. The device controls other electrical appliances (e.g. lighting) plugged into it. The sensor has got four work modes: always ON, always OFF, intervals (2,4,6,8h), from dusk till dawn.

## General information:

| Nominal voltage:           | 230V~, 50Hz        |
|----------------------------|--------------------|
| Type:                      | mechanical         |
| Max. load:                 | 3680W              |
| Type of socket:            | 2P+E               |
| Current:                   | 16 A               |
| Standard of the socket:    | schuko (type F)    |
| Degree of protection (IP): | 20                 |
| Installation:              | mains power supply |
| Built-in battery:          | No                 |
| Number of programmes:      | 1                  |
| Dimensions - depth:        | 83 mm              |
| Dimensions - width:        | 56 mm              |
| Dimensions - height:       | 111 mm             |
| Other features:            | night detector     |