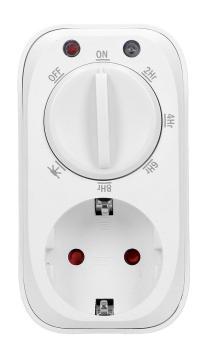

## PRODUCT DESCRIPTION

The device is designed for household and general-purpose applications and it is suitable for indoor use only. Mechanical timer with twilight sensor is responsible for switching the power in the electric socket (F-type) on and off, within a specified time interval. The device controls other electrical appliances (e.g. lighting) plugged into it. The sensor has got four work modes: always ON, always OFF, intervals (2,4,6,8h), from dusk till dawn.

## General information:

| Nominal voltage:           | 230V~, 50Hz        |
|----------------------------|--------------------|
| Type:                      | mechanical         |
| Max. load:                 | 3680W              |
| Type of socket:            | 2P+E               |
| Current:                   | 16 A               |
| Standard of the socket:    | schuko (type F)    |
| Degree of protection (IP): | 20                 |
| Installation:              | mains power supply |
| Built-in battery:          | No                 |
| Number of programmes:      | 1                  |
| Dimensions - depth:        | 83 mm              |
| Dimensions - width:        | 56 mm              |
| Dimensions - height:       | 111 mm             |
| Other features:            | night detector     |