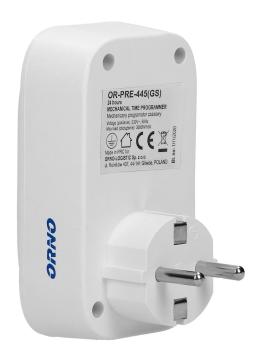

## Mechanical timer with twilight sensor, Schuko, 16A/230A

Marka: Orno | Symbol: OR-PRE-445(GS) | Ean: 5908254811517

ORNO

## PRODUCT DESCRIPTION

The device is designed for household and general-purpose applications and it is suitable for indoor use only. Mechanical timer with twilight sensor is responsible for switching the power in the electric socket (F-type) on and off, within a specified time interval. The device controls other electrical appliances (e.g. lighting) plugged into it. The sensor has got four work modes: always ON, always OFF, intervals (2,4,6,8h), from dusk till dawn.

## General information:

| Nominal voltage:           | 230V~, 50Hz        |
|----------------------------|--------------------|
| Type:                      | mechanical         |
| Max. load:                 | 3680W              |
| Type of socket:            | 2P+E               |
| Current:                   | 16 A               |
| Standard of the socket:    | schuko (type F)    |
| Degree of protection (IP): | 20                 |
| Installation:              | mains power supply |
| Built-in battery:          | No                 |
| Number of programmes:      | 1                  |
| Dimensions - depth:        | 83 mm              |
| Dimensions - width:        | 56 mm              |
| Dimensions - height:       | 111 mm             |
| Other features:            | night detector     |