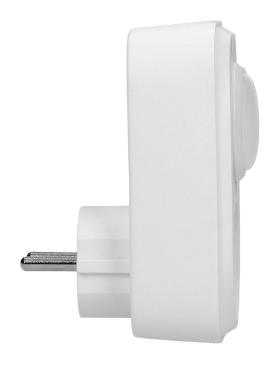

## PRODUCT DESCRIPTION

The device is designed for household and general-purpose applications and it is suitable for indoor use only. Mechanical timer with twilight sensor is responsible for switching the power in the electric socket (F-type) on and off, within a specified time interval. The device controls other electrical appliances (e.g. lighting) plugged into it. The sensor has got four work modes: always ON, always OFF, intervals (2,4,6,8h), from dusk till dawn.

## General information:

| Nominal voltage:           | 230V~, 50Hz        |
|----------------------------|--------------------|
| Type:                      | mechanical         |
| Max. load:                 | 3680W              |
| Type of socket:            | 2P+E               |
| Current:                   | 16 A               |
| Standard of the socket:    | schuko (type F)    |
| Degree of protection (IP): | 20                 |
| Installation:              | mains power supply |
| Built-in battery:          | No                 |
| Number of programmes:      | 1                  |
| Dimensions - depth:        | 83 mm              |
| Dimensions - width:        | 56 mm              |
| Dimensions - height:       | 111 mm             |
| Other features:            | night detector     |