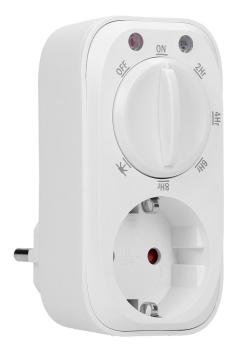

## PRODUCT DESCRIPTION

The device is designed for household and general-purpose applications and it is suitable for indoor use only. Mechanical timer with twilight sensor is responsible for switching the power in the electric socket (F-type) on and off, within a specified time interval. The device controls other electrical appliances (e.g. lighting) plugged into it. The sensor has got four work modes: always ON, always OFF, intervals (2,4,6,8h), from dusk till dawn.

## General information:

| Nominal voltage:           | 230V~, 50Hz        |
|----------------------------|--------------------|
| Type:                      | mechanical         |
| Max. load:                 | 3680W              |
| Type of socket:            | 2P+E               |
| Current:                   | 16 A               |
| Standard of the socket:    | schuko (type F)    |
| Degree of protection (IP): | 20                 |
| Installation:              | mains power supply |
| Built-in battery:          | No                 |
| Number of programmes:      | 1                  |
| Dimensions - depth:        | 83 mm              |
| Dimensions - width:        | 56 mm              |
| Dimensions - height:       | 111 mm             |
| Other features:            | night detector     |