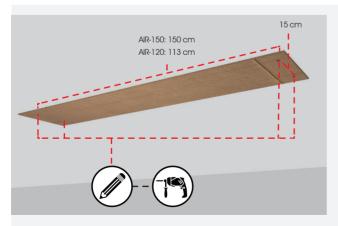

## **FOXYDRY AIR DATA SHEET**

| DIMENSIONS                 | AIR 150                                          | AIR 120                                          |
|----------------------------|--------------------------------------------------|--------------------------------------------------|
| Space occupied when closed | 160L. x 57P. x30H. cm                            | 122L. x 57P. x30H. cm                            |
| Total length of the rails  | 20 mt<br>10x 150 cm rails<br>2x 160-240 cm rails | 16 mt<br>10x 120 cm rails<br>2x 120-200 cm rails |
| Drop from ceiling          | 1,8 mt                                           | 1,8 mt                                           |
| Capacity                   | 35 kg                                            | 35 kg                                            |
| ENERGY CONSUMPTION         |                                                  |                                                  |
| Lighting                   | 16 W                                             | 12 W                                             |
| Ventilation                | 44 W                                             | 44 W                                             |
| Motor                      | 130 W                                            | 130 W                                            |
|                            |                                                  |                                                  |

## INSTALLATION

- 4 wall plugs in the ceiling1 connection to a 220V electricity supply

The Foxydry Air ceiling-mounted clothes drying rack can be installed in countless locations, including in almost any room, above a bath tub, in a laundry room, under a portico and on a terrace. It can be put alongside a light or used instead of one because it is fitted with LEDs that offer both savings and outstanding illumination. Foxydry Air can also be installed on a wall using special brackets that can be supplied on request or on a sloping ceiling using special cables that can be supplied on request.