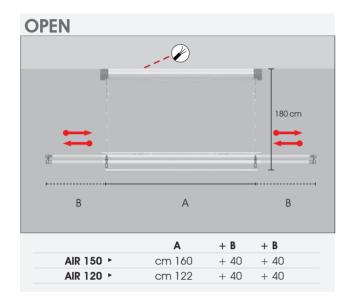

## **FOXYDRY AIR DATA SHEET**

| DIMENSIONS                 | AIR 150                                          | AIR 120                                          |
|----------------------------|--------------------------------------------------|--------------------------------------------------|
| Space occupied when closed | 160L. x 57P. x30H. cm                            | 122L. x 57P. x30H. cm                            |
| Total length of the rails  | 20 mt<br>10x 150 cm rails<br>2x 160-240 cm rails | 16 mt<br>10x 120 cm rails<br>2x 120-200 cm rails |
| Drop from ceiling          | 1,8 mt                                           | 1,8 mt                                           |
| Capacity                   | 35 kg                                            | 35 kg                                            |
| ENERGY CONSUMPTION         |                                                  |                                                  |
| Lighting                   | 16 W                                             | 12 W                                             |
| Ventilation                | 44 W                                             | 44 W                                             |
| Motor                      | 130 W                                            | 130 W                                            |
|                            |                                                  |                                                  |