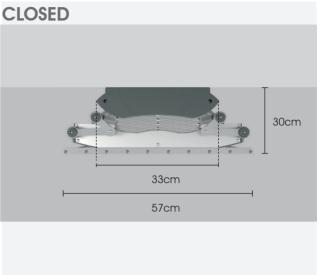

## **FOXYDRY AIR DATA SHEET**

| DIMENSIONS                 | AIR 150                                          | AIR 120                                          |
|----------------------------|--------------------------------------------------|--------------------------------------------------|
| Space occupied when closed | 160L. x 57P. x30H. cm                            | 122L. x 57P. x30H. cm                            |
| Total length of the rails  | 20 mt<br>10x 150 cm rails<br>2x 160-240 cm rails | 16 mt<br>10x 120 cm rails<br>2x 120-200 cm rails |
| Drop from ceiling          | 1,8 mt                                           | 1,8 mt                                           |
| Capacity                   | 35 kg                                            | 35 kg                                            |
| ENERGY CONSUMPTION         |                                                  |                                                  |
| Lighting                   | 16 W                                             | 12 W                                             |
| Ventilation                | 44 W                                             | 44 W                                             |
| Motor                      | 130 W                                            | 130 W                                            |
|                            |                                                  |                                                  |