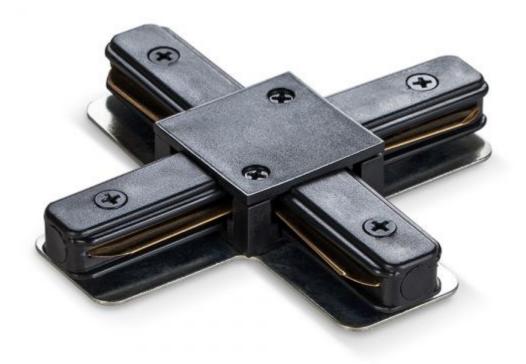

# **TECHNICAL CARD**

X-Type connector

## VIDEX Black

### **INDEX: VLE-TRF-CTX-B**