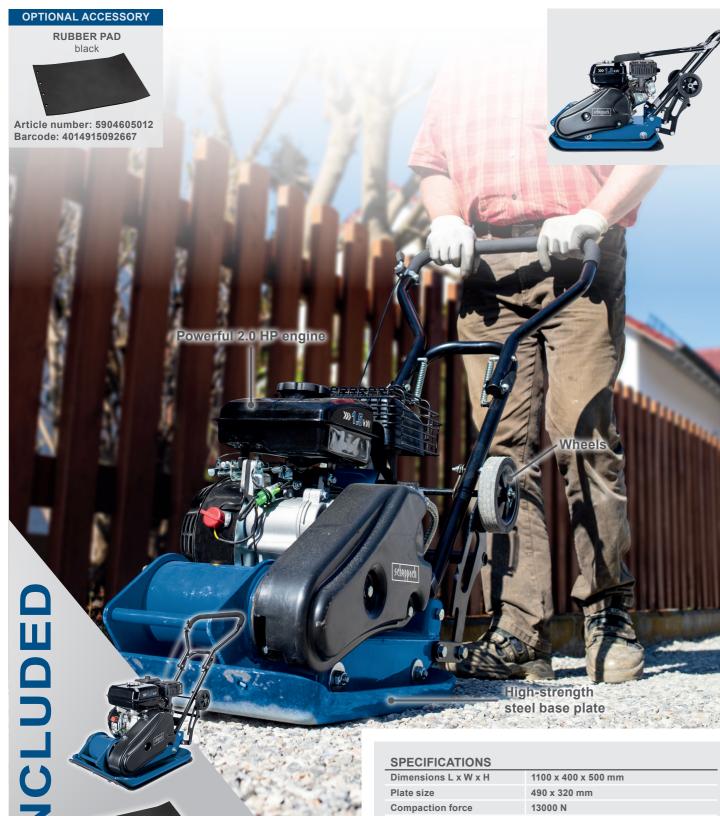

**HP1400S** HP1400S **PETROL PETROL** 

| SPECIFICATIONS       |                     |
|----------------------|---------------------|
| Dimensions L x W x H | 1100 x 400 x 500 mm |
| Plate size           | 490 x 320 mm        |
| Compaction force     | 13000 N             |
| Travel speed         | 25 m/min            |
| Compaction depth     | 25 cm               |
| Capacity             | 79 cm <sup>3</sup>  |
| Engine               | 2.0 HP; petrol      |

## 13 kN PLATE COMPACTOR

- Plate size: 490 x 320 mm
- Compacting pressure: 13000 N
- High feed speed to increase work performance
- Including travel fixture for transport also by one person
- Including black rubber pad for paving
- · Automatic feed still allows the user trouble-free intervention in the direc-

## **PRODUCT DETAILS**

13000 N Compaction force

25 m/min Travel speed

vibrations/min

5900

490 x 320 mm Plate size

Robust

Transportable