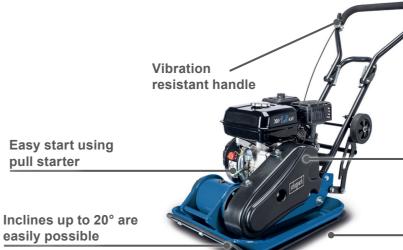

## 13 kN PLATE COMPACTOR

- Plate size: 490 x 320 mm
- Compacting pressure: 13000 N
- High feed speed to increase work performance
- Including travel fixture for transport also by one person
- Including black rubber pad for paving
- · Automatic feed still allows the user trouble-free intervention in the direc-

## **PRODUCT DETAILS**

13000 N Compaction force

25 m/min Travel speed

vibrations/min

5900

490 x 320 mm Plate size

Robust

Transportable