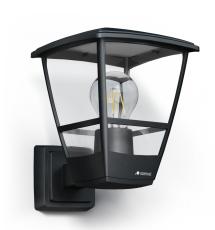

### Outdoor light without sensor

# L 10

black EAN 4007841 084752 Article number 084752

Max. 15 W E27

3 years

Herstellergarantie

Subject to technical modifications

# **Function description**

Nostalgia meets the modern era. L 10 wall light featuring a nostalgic design yet modern lines. Suitable for any E27 bulb of choice (not included). Easy to fit thanks to few screws. With an integrated reflector foil below the cover for optimal illumination. Delivered in plastic-free packaging.

### **Technical specifications**

| Dimensions (L x W x H)                  | 224 x 175 x 242 mm                                                          |
|-----------------------------------------|-----------------------------------------------------------------------------|
| With lamp                               | No                                                                          |
| Manufacturer's Warranty                 | 3 years                                                                     |
| With remote control                     | No                                                                          |
| Version                                 | black                                                                       |
| PU1, EAN                                | 4007841084752                                                               |
| Application, place                      | Outdoors                                                                    |
| Application, room                       | front door, courtyard & driveway, all round the building, terrace / balcony |
| Colour                                  | black                                                                       |
| includes sheet of self-adhesive numbers | No                                                                          |
| Installation site                       | wall                                                                        |