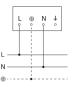

|

| Impact resistance          | IK03                |
|----------------------------|---------------------|
| IP-rating                  | IP44                |
| Protection class           | II                  |
| Ambient temperature        | -20 – 40 °C         |
| Housing material           | Plastic             |
| Cover material             | Plastic, structured |
| Output                     | 15 W                |
| Base                       | E27                 |
| Basic light level function | No                  |
| Interconnection            | Yes                 |
| Interconnection via        | Cable               |

# Outdoor light without sensor

# L 10

black EAN 4007841 084752 Article number 084752



### **Dimension Drawing**



### Master circuit diagram



# Master/slave interconnection circuit diagram



# Master/master interconnection circuit diagram