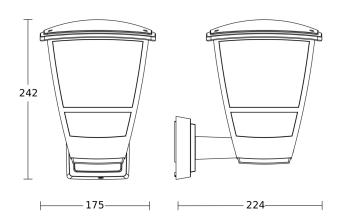

### **Technical specifications**

| Dimensions (L x W x H)                  | 224 x 175 x 242 mm                                                          |
|-----------------------------------------|-----------------------------------------------------------------------------|
| With lamp                               | No                                                                          |
| Manufacturer's Warranty                 | 3 years                                                                     |
| With remote control                     | No                                                                          |
| Version                                 | black                                                                       |
| PU1, EAN                                | 4007841084752                                                               |
| Application, place                      | Outdoors                                                                    |
| Application, room                       | front door, courtyard & driveway, all round the building, terrace / balcony |
| Colour                                  | black                                                                       |
| includes sheet of self-adhesive numbers | No                                                                          |
| Installation site                       | wall                                                                        |

### **Dimension Drawing**