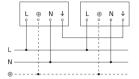

-------------------|
| IP-rating                  | IP44                |
| Protection class           | II                  |
| Ambient temperature        | -20 – 40 °C         |
| Housing material           | Plastic             |
| Cover material             | Plastic, structured |
| Output                     | 15 W                |
| Base                       | E27                 |
| Basic light level function | No                  |
| Interconnection            | Yes                 |
| Interconnection via        | Cable               |

# Outdoor light without sensor

# L 10

black EAN 4007841 084752 Article number 084752



### **Dimension Drawing**



### Master circuit diagram



# Master/slave interconnection circuit diagram



# Master/master interconnection circuit diagram