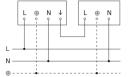

3                |
|----------------------------|---------------------|
| IP-rating                  | IP44                |
| Protection class           | II                  |
| Ambient temperature        | -20 – 40 °C         |
| Housing material           | Plastic             |
| Cover material             | Plastic, structured |
| Output                     | 15 W                |
| Base                       | E27                 |
| Basic light level function | No                  |
| Interconnection            | Yes                 |
| Interconnection via        | Cable               |

# Outdoor light without sensor

# L 10

black EAN 4007841 084752 Article number 084752



### **Dimension Drawing**



### Master circuit diagram



# Master/slave interconnection circuit diagram



# Master/master interconnection circuit diagram