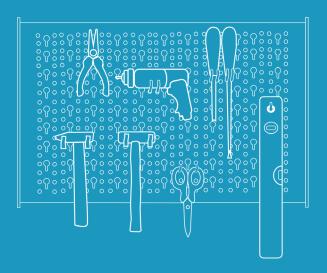

### **ACCESSORIES** FOR YOUR HOME WORKSHOP

| ACCESSURIES FOR YOUR HOME WORKSHOP |                                                                                                                                                                                                             |                        |                                                                              |                     |
|------------------------------------|-------------------------------------------------------------------------------------------------------------------------------------------------------------------------------------------------------------|------------------------|------------------------------------------------------------------------------|---------------------|
|                                    | PERFORATED STEEL PANEL                                                                                                                                                                                      | Pack unit              | Dimensions<br>W x H                                                          | Colour<br>selection |
|                                    | The perforated steel panel is the basic element for all tool holders.                                                                                                                                       | 2 pieces               | 800 x 200 mm                                                                 | White<br>White alu. |
|                                    | MINI SHELF UNIT                                                                                                                                                                                             | Pack unit              | Dimensions<br>W x H                                                          | Colour<br>selection |
|                                    | <ul> <li>This mini shelf unit helps to create additional storage space.</li> <li>The mini shelf unit can be variably positioned on the perforated steel panel.</li> <li>Quick and easy to mount.</li> </ul> | 2 pieces               | 310 x 150 mm                                                                 | White               |
|                                    | MINIBOX                                                                                                                                                                                                     | Pack unit              | Dimensions<br>W x H x D                                                      | Colour<br>selection |
|                                    | The box is ideally suited for storing screws, nails and<br>other small parts and can be positioned variably on<br>the perforated steel panel.                                                               | 1 piece                | 90 x 90 x 40 mm<br>135 x 90 x 40 mm<br>90 x 135 x 40 mm<br>135 x 135 x 40 mm | White               |
|                                    | TOOL HOLDER SINGLE                                                                                                                                                                                          | Pack unit              | Dimensions<br>W x D                                                          | Colour<br>selection |
|                                    | <ul> <li>This tool holder can be used to store hammers, large pliers and scissors.</li> <li>Can be variably positioned on the perforated steel panel.</li> </ul>                                            | 1 piece or<br>6 pieces | 63 x 75 mm                                                                   | White               |
|                                    | TOOL HOLDER DOUBLE                                                                                                                                                                                          | Pack unit              | Dimensions<br>W x D                                                          | Colour<br>selection |
|                                    | <ul> <li>The double tool holder can be used to store not only hammers, pliers and scissors but also screwdrivers.</li> <li>Can be variably positioned on the perforated steel panel.</li> </ul>             | 1 piece or<br>6 pieces | 63 x 75 mm                                                                   | White               |

#### **ACCESSORIES** FOR YOUR HOME WORKSHOP

| ACCESSORIES FOR                         | R YOUR HOME WORKSHOP                                                                                                                                                                                                                              |                        |                     |                     |
|-----------------------------------------|---------------------------------------------------------------------------------------------------------------------------------------------------------------------------------------------------------------------------------------------------|------------------------|---------------------|---------------------|
|                                         | TOOL HOLDER CURVED                                                                                                                                                                                                                                | Pack unit              | Dimensions<br>H     | Colour<br>selection |
|                                         | <ul> <li>For hanging up power drills, hot air guns and other devices.</li> <li>With rubber coating.</li> <li>Can be variably positioned on the perforated steel panel.</li> <li>Fix to the perforated steel panel with included screw.</li> </ul> | 2 pieces               | 98,5 mm             | Galvanized          |
|                                         | TOOL HOLDER FOR 6 TOOLS                                                                                                                                                                                                                           | Pack unit              | Dimensions<br>W x D | Colour<br>selection |
| Res 2                                   | <ul> <li>For hanging up to 6 wrenches or screwdrivers.</li> <li>Can be variably positioned on the perforated steel panel.</li> </ul>                                                                                                              | 1 piece or<br>6 pieces | 63 x 75 mm          | White               |
|                                         | TOOL HOLDER ADJUSTABLE                                                                                                                                                                                                                            | Pack unit              | Dimensions<br>W x D | Colour<br>selection |
|                                         | <ul> <li>Adjustable tool holder for storing of hammers, pliers, scissors and other tools.</li> <li>Can be variably positioned on the perforated steel panel.</li> <li>Fix to the perforated steel panel with included screw.</li> </ul>           | 6 pieces               | 42–63 x 75 mm       | White               |
|                                         | TOOL HOLDER PLASTIC                                                                                                                                                                                                                               | Pack unit              | Dimensions<br>H     | Colour<br>selection |
|                                         | <ul> <li>Plastic hooks for hanging wrenches, scissors, files and brushes.</li> <li>Can be variably positioned on the perforated steel panel.</li> </ul>                                                                                           | 10 pieces              | 40 mm<br>75 mm      | White               |
|                                         | TOOL HOLDER FOR WRENCH                                                                                                                                                                                                                            | Pack unit              | Dimensions<br>W x D | Colour<br>selection |
| See | <ul> <li>For wrenches.</li> <li>For hanging up to 8 wrenches.</li> <li>Can be variably positioned on the perforated steel panel.</li> </ul>                                                                                                       | 1 piece                | 133 x 195 mm        | White               |

## **ACCESSORIES** FOR YOUR HOME WORKSHOP

| Accessonies                                                                                                                                                                                                                                                                                                                                                                                                                                                                                                                                                                                                                                                                                                                                                                                                                                                                                                                                                                                                                                                                                                                                                                                                                                                                                                                                                                                                                                                                                                                                                                                                                                                                                                                                                                                                                                                                                                                                                                                                                                                                                                                          | TOOK HOME WORKSHOT                                                                                                                                                                                              |           |                                  |                     |
|--------------------------------------------------------------------------------------------------------------------------------------------------------------------------------------------------------------------------------------------------------------------------------------------------------------------------------------------------------------------------------------------------------------------------------------------------------------------------------------------------------------------------------------------------------------------------------------------------------------------------------------------------------------------------------------------------------------------------------------------------------------------------------------------------------------------------------------------------------------------------------------------------------------------------------------------------------------------------------------------------------------------------------------------------------------------------------------------------------------------------------------------------------------------------------------------------------------------------------------------------------------------------------------------------------------------------------------------------------------------------------------------------------------------------------------------------------------------------------------------------------------------------------------------------------------------------------------------------------------------------------------------------------------------------------------------------------------------------------------------------------------------------------------------------------------------------------------------------------------------------------------------------------------------------------------------------------------------------------------------------------------------------------------------------------------------------------------------------------------------------------------|-----------------------------------------------------------------------------------------------------------------------------------------------------------------------------------------------------------------|-----------|----------------------------------|---------------------|
|                                                                                                                                                                                                                                                                                                                                                                                                                                                                                                                                                                                                                                                                                                                                                                                                                                                                                                                                                                                                                                                                                                                                                                                                                                                                                                                                                                                                                                                                                                                                                                                                                                                                                                                                                                                                                                                                                                                                                                                                                                                                                                                                      | TOOL HOLDER STRIP SINGLE                                                                                                                                                                                        | Pack unit | Dimensions<br>W                  | Colour<br>selection |
| <b>STATE STATE OF THE PARTY OF TH</b> | <ul> <li>The variably positionable strip can be used to store screwdrivers and files.</li> <li>Can be variably positioned on the perforated steel panel.</li> </ul>                                             | 1 piece   | 360 mm                           | White               |
|                                                                                                                                                                                                                                                                                                                                                                                                                                                                                                                                                                                                                                                                                                                                                                                                                                                                                                                                                                                                                                                                                                                                                                                                                                                                                                                                                                                                                                                                                                                                                                                                                                                                                                                                                                                                                                                                                                                                                                                                                                                                                                                                      | TOOL HOLDER STRIP DOUBLE                                                                                                                                                                                        | Pack unit | Dimensions<br>W                  | Colour<br>selection |
| E E E E E E E E E E E E E E E E E E E                                                                                                                                                                                                                                                                                                                                                                                                                                                                                                                                                                                                                                                                                                                                                                                                                                                                                                                                                                                                                                                                                                                                                                                                                                                                                                                                                                                                                                                                                                                                                                                                                                                                                                                                                                                                                                                                                                                                                                                                                                                                                                | <ul> <li>The double tool holder strip provides more space for screwdrivers, files and other objects compared to the single strip.</li> <li>Can be variably positioned on the perforated steel panel.</li> </ul> | 1 piece   | 360 mm                           | White               |
|                                                                                                                                                                                                                                                                                                                                                                                                                                                                                                                                                                                                                                                                                                                                                                                                                                                                                                                                                                                                                                                                                                                                                                                                                                                                                                                                                                                                                                                                                                                                                                                                                                                                                                                                                                                                                                                                                                                                                                                                                                                                                                                                      | DRILL RACK                                                                                                                                                                                                      | Pack unit | Dimensions<br>W x H x D          | Colour<br>selection |
|                                                                                                                                                                                                                                                                                                                                                                                                                                                                                                                                                                                                                                                                                                                                                                                                                                                                                                                                                                                                                                                                                                                                                                                                                                                                                                                                                                                                                                                                                                                                                                                                                                                                                                                                                                                                                                                                                                                                                                                                                                                                                                                                      | <ul> <li>The drill rack can be used for the clearly arranged storage of different drill bit sizes.</li> <li>Can be variably positioned on the perforated steel panel.</li> </ul>                                | 1 piece   | 188 x 40 x 40 mm                 | White               |
|                                                                                                                                                                                                                                                                                                                                                                                                                                                                                                                                                                                                                                                                                                                                                                                                                                                                                                                                                                                                                                                                                                                                                                                                                                                                                                                                                                                                                                                                                                                                                                                                                                                                                                                                                                                                                                                                                                                                                                                                                                                                                                                                      | TOOL HOLDER ROUND                                                                                                                                                                                               | Pack unit | Dimensions<br>D, diameter        | Colour<br>selection |
|                                                                                                                                                                                                                                                                                                                                                                                                                                                                                                                                                                                                                                                                                                                                                                                                                                                                                                                                                                                                                                                                                                                                                                                                                                                                                                                                                                                                                                                                                                                                                                                                                                                                                                                                                                                                                                                                                                                                                                                                                                                                                                                                      | <ul> <li>For hanging pliers, spirit levels and brushes.</li> <li>Can be variably positioned on the perforated steel panel.</li> </ul>                                                                           | 4 pieces  | 120 mm, Ø 4 mm<br>200 mm, Ø 7 mm | Galvanized          |