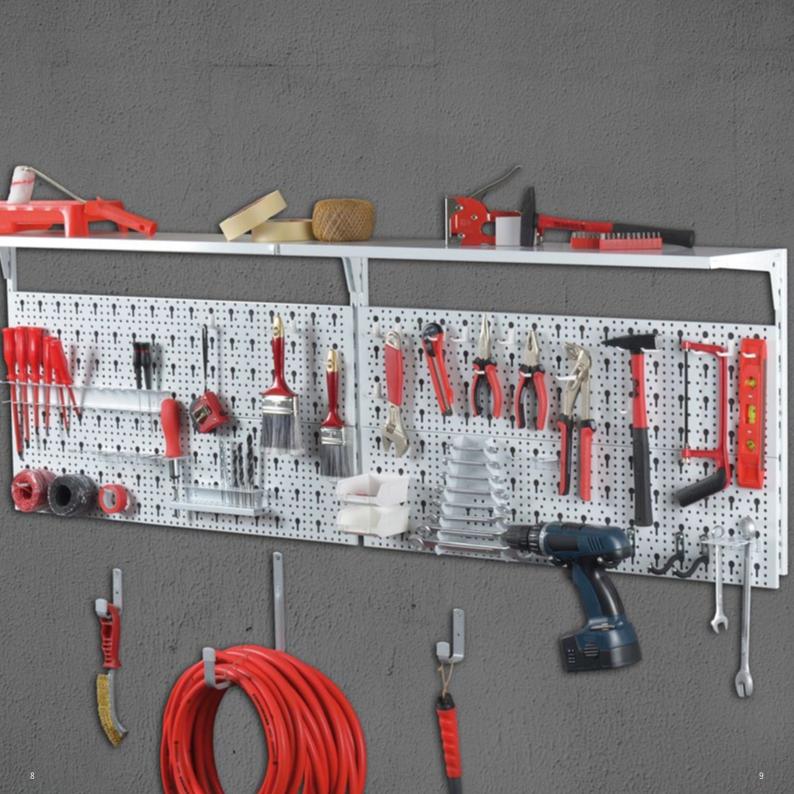

### **ACCESSORIES** FOR YOUR HOME WORKSHOP

| ACCESSURIES FOR YOUR HOME WORKSHOP |                                                                                                                                                                                                             |                        |                                                                              |                     |
|------------------------------------|-------------------------------------------------------------------------------------------------------------------------------------------------------------------------------------------------------------|------------------------|------------------------------------------------------------------------------|---------------------|
|                                    | PERFORATED STEEL PANEL                                                                                                                                                                                      | Pack unit              | Dimensions<br>W x H                                                          | Colour<br>selection |
|                                    | The perforated steel panel is the basic element for all tool holders.                                                                                                                                       | 2 pieces               | 800 x 200 mm                                                                 | White<br>White alu. |
|                                    | MINI SHELF UNIT                                                                                                                                                                                             | Pack unit              | Dimensions<br>W x H                                                          | Colour<br>selection |
|                                    | <ul> <li>This mini shelf unit helps to create additional storage space.</li> <li>The mini shelf unit can be variably positioned on the perforated steel panel.</li> <li>Quick and easy to mount.</li> </ul> | 2 pieces               | 310 x 150 mm                                                                 | White               |
|                                    | MINIBOX                                                                                                                                                                                                     | Pack unit              | Dimensions<br>W x H x D                                                      | Colour<br>selection |
|                                    | The box is ideally suited for storing screws, nails and<br>other small parts and can be positioned variably on<br>the perforated steel panel.                                                               | 1 piece                | 90 x 90 x 40 mm<br>135 x 90 x 40 mm<br>90 x 135 x 40 mm<br>135 x 135 x 40 mm | White               |
|                                    | TOOL HOLDER SINGLE                                                                                                                                                                                          | Pack unit              | Dimensions<br>W x D                                                          | Colour<br>selection |
|                                    | <ul> <li>This tool holder can be used to store hammers, large pliers and scissors.</li> <li>Can be variably positioned on the perforated steel panel.</li> </ul>                                            | 1 piece or<br>6 pieces | 63 x 75 mm                                                                   | White               |
|                                    | TOOL HOLDER DOUBLE                                                                                                                                                                                          | Pack unit              | Dimensions<br>W x D                                                          | Colour<br>selection |
|                                    | <ul> <li>The double tool holder can be used to store not only hammers, pliers and scissors but also screwdrivers.</li> <li>Can be variably positioned on the perforated steel panel.</li> </ul>             | 1 piece or<br>6 pieces | 63 x 75 mm                                                                   | White               |

#### **ACCESSORIES** FOR YOUR HOME WORKSHOP

| ACCESSORIES FOR                         | R YOUR HOME WORKSHOP                                                                                                                                                                                                                              |                        |                     |                     |
|-----------------------------------------|---------------------------------------------------------------------------------------------------------------------------------------------------------------------------------------------------------------------------------------------------|------------------------|---------------------|---------------------|
|                                         | TOOL HOLDER CURVED                                                                                                                                                                                                                                | Pack unit              | Dimensions<br>H     | Colour<br>selection |
|                                         | <ul> <li>For hanging up power drills, hot air guns and other devices.</li> <li>With rubber coating.</li> <li>Can be variably positioned on the perforated steel panel.</li> <li>Fix to the perforated steel panel with included screw.</li> </ul> | 2 pieces               | 98,5 mm             | Galvanized          |
|                                         | TOOL HOLDER FOR 6 TOOLS                                                                                                                                                                                                                           | Pack unit              | Dimensions<br>W x D | Colour<br>selection |
| Res 2                                   | <ul> <li>For hanging up to 6 wrenches or screwdrivers.</li> <li>Can be variably positioned on the perforated steel panel.</li> </ul>                                                                                                              | 1 piece or<br>6 pieces | 63 x 75 mm          | White               |
|                                         | TOOL HOLDER ADJUSTABLE                                                                                                                                                                                                                            | Pack unit              | Dimensions<br>W x D | Colour<br>selection |
|                                         | <ul> <li>Adjustable tool holder for storing of hammers, pliers, scissors and other tools.</li> <li>Can be variably positioned on the perforated steel panel.</li> <li>Fix to the perforated steel panel with included screw.</li> </ul>           | 6 pieces               | 42–63 x 75 mm       | White               |
|                                         | TOOL HOLDER PLASTIC                                                                                                                                                                                                                               | Pack unit              | Dimensions<br>H     | Colour<br>selection |
|                                         | <ul> <li>Plastic hooks for hanging wrenches, scissors, files and brushes.</li> <li>Can be variably positioned on the perforated steel panel.</li> </ul>                                                                                           | 10 pieces              | 40 mm<br>75 mm      | White               |
|                                         | TOOL HOLDER FOR WRENCH                                                                                                                                                                                                                            | Pack unit              | Dimensions<br>W x D | Colour<br>selection |
| See | <ul> <li>For wrenches.</li> <li>For hanging up to 8 wrenches.</li> <li>Can be variably positioned on the perforated steel panel.</li> </ul>                                                                                                       | 1 piece                | 133 x 195 mm        | White               |

## **ACCESSORIES** FOR YOUR HOME WORKSHOP

| Accessonies                                                                                                                                                                                                                                                                                                                                                                                                                                                                                                                                                                                                                                                                                                                                                                                                                                                                                                                                                                                                                                                                                                                                                                                                                                                                                                                                                                                                                                                                                                                                                                                                                                                                                                                                                                                                                                                                                                                                                                                                                                                                                                                          | TOOK HOME WORKSHOT                                                                                                                                                                                              |           |                                  |                     |
|--------------------------------------------------------------------------------------------------------------------------------------------------------------------------------------------------------------------------------------------------------------------------------------------------------------------------------------------------------------------------------------------------------------------------------------------------------------------------------------------------------------------------------------------------------------------------------------------------------------------------------------------------------------------------------------------------------------------------------------------------------------------------------------------------------------------------------------------------------------------------------------------------------------------------------------------------------------------------------------------------------------------------------------------------------------------------------------------------------------------------------------------------------------------------------------------------------------------------------------------------------------------------------------------------------------------------------------------------------------------------------------------------------------------------------------------------------------------------------------------------------------------------------------------------------------------------------------------------------------------------------------------------------------------------------------------------------------------------------------------------------------------------------------------------------------------------------------------------------------------------------------------------------------------------------------------------------------------------------------------------------------------------------------------------------------------------------------------------------------------------------------|-----------------------------------------------------------------------------------------------------------------------------------------------------------------------------------------------------------------|-----------|----------------------------------|---------------------|
|                                                                                                                                                                                                                                                                                                                                                                                                                                                                                                                                                                                                                                                                                                                                                                                                                                                                                                                                                                                                                                                                                                                                                                                                                                                                                                                                                                                                                                                                                                                                                                                                                                                                                                                                                                                                                                                                                                                                                                                                                                                                                                                                      | TOOL HOLDER STRIP SINGLE                                                                                                                                                                                        | Pack unit | Dimensions<br>W                  | Colour<br>selection |
| <b>STATE STATE OF THE PARTY OF TH</b> | <ul> <li>The variably positionable strip can be used to store screwdrivers and files.</li> <li>Can be variably positioned on the perforated steel panel.</li> </ul>                                             | 1 piece   | 360 mm                           | White               |
|                                                                                                                                                                                                                                                                                                                                                                                                                                                                                                                                                                                                                                                                                                                                                                                                                                                                                                                                                                                                                                                                                                                                                                                                                                                                                                                                                                                                                                                                                                                                                                                                                                                                                                                                                                                                                                                                                                                                                                                                                                                                                                                                      | TOOL HOLDER STRIP DOUBLE                                                                                                                                                                                        | Pack unit | Dimensions<br>W                  | Colour<br>selection |
| E E E E E E E E E E E E E E E E E E E                                                                                                                                                                                                                                                                                                                                                                                                                                                                                                                                                                                                                                                                                                                                                                                                                                                                                                                                                                                                                                                                                                                                                                                                                                                                                                                                                                                                                                                                                                                                                                                                                                                                                                                                                                                                                                                                                                                                                                                                                                                                                                | <ul> <li>The double tool holder strip provides more space for screwdrivers, files and other objects compared to the single strip.</li> <li>Can be variably positioned on the perforated steel panel.</li> </ul> | 1 piece   | 360 mm                           | White               |
|                                                                                                                                                                                                                                                                                                                                                                                                                                                                                                                                                                                                                                                                                                                                                                                                                                                                                                                                                                                                                                                                                                                                                                                                                                                                                                                                                                                                                                                                                                                                                                                                                                                                                                                                                                                                                                                                                                                                                                                                                                                                                                                                      | DRILL RACK                                                                                                                                                                                                      | Pack unit | Dimensions<br>W x H x D          | Colour<br>selection |
|                                                                                                                                                                                                                                                                                                                                                                                                                                                                                                                                                                                                                                                                                                                                                                                                                                                                                                                                                                                                                                                                                                                                                                                                                                                                                                                                                                                                                                                                                                                                                                                                                                                                                                                                                                                                                                                                                                                                                                                                                                                                                                                                      | <ul> <li>The drill rack can be used for the clearly arranged storage of different drill bit sizes.</li> <li>Can be variably positioned on the perforated steel panel.</li> </ul>                                | 1 piece   | 188 x 40 x 40 mm                 | White               |
|                                                                                                                                                                                                                                                                                                                                                                                                                                                                                                                                                                                                                                                                                                                                                                                                                                                                                                                                                                                                                                                                                                                                                                                                                                                                                                                                                                                                                                                                                                                                                                                                                                                                                                                                                                                                                                                                                                                                                                                                                                                                                                                                      | TOOL HOLDER ROUND                                                                                                                                                                                               | Pack unit | Dimensions<br>D, diameter        | Colour<br>selection |
|                                                                                                                                                                                                                                                                                                                                                                                                                                                                                                                                                                                                                                                                                                                                                                                                                                                                                                                                                                                                                                                                                                                                                                                                                                                                                                                                                                                                                                                                                                                                                                                                                                                                                                                                                                                                                                                                                                                                                                                                                                                                                                                                      | <ul> <li>For hanging pliers, spirit levels and brushes.</li> <li>Can be variably positioned on the perforated steel panel.</li> </ul>                                                                           | 4 pieces  | 120 mm, Ø 4 mm<br>200 mm, Ø 7 mm | Galvanized          |