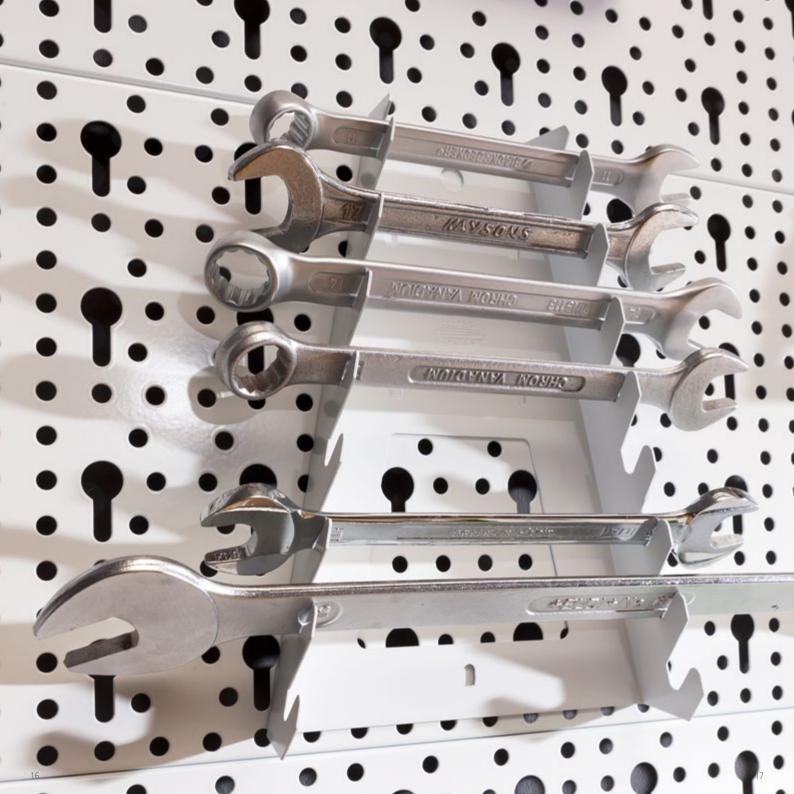

#### **ACCESSORIES** FOR YOUR HOME WORKSHOP

| ACCESSORIES FOR                         | R YOUR HOME WORKSHOP                                                                                                                                                                                                                              |                        |                     |                     |
|-----------------------------------------|---------------------------------------------------------------------------------------------------------------------------------------------------------------------------------------------------------------------------------------------------|------------------------|---------------------|---------------------|
|                                         | TOOL HOLDER CURVED                                                                                                                                                                                                                                | Pack unit              | Dimensions<br>H     | Colour<br>selection |
|                                         | <ul> <li>For hanging up power drills, hot air guns and other devices.</li> <li>With rubber coating.</li> <li>Can be variably positioned on the perforated steel panel.</li> <li>Fix to the perforated steel panel with included screw.</li> </ul> | 2 pieces               | 98,5 mm             | Galvanized          |
|                                         | TOOL HOLDER FOR 6 TOOLS                                                                                                                                                                                                                           | Pack unit              | Dimensions<br>W x D | Colour<br>selection |
| Res 2                                   | <ul> <li>For hanging up to 6 wrenches or screwdrivers.</li> <li>Can be variably positioned on the perforated steel panel.</li> </ul>                                                                                                              | 1 piece or<br>6 pieces | 63 x 75 mm          | White               |
|                                         | TOOL HOLDER ADJUSTABLE                                                                                                                                                                                                                            | Pack unit              | Dimensions<br>W x D | Colour<br>selection |
|                                         | <ul> <li>Adjustable tool holder for storing of hammers, pliers, scissors and other tools.</li> <li>Can be variably positioned on the perforated steel panel.</li> <li>Fix to the perforated steel panel with included screw.</li> </ul>           | 6 pieces               | 42–63 x 75 mm       | White               |
|                                         | TOOL HOLDER PLASTIC                                                                                                                                                                                                                               | Pack unit              | Dimensions<br>H     | Colour<br>selection |
|                                         | <ul> <li>Plastic hooks for hanging wrenches, scissors, files and brushes.</li> <li>Can be variably positioned on the perforated steel panel.</li> </ul>                                                                                           | 10 pieces              | 40 mm<br>75 mm      | White               |
|                                         | TOOL HOLDER FOR WRENCH                                                                                                                                                                                                                            | Pack unit              | Dimensions<br>W x D | Colour<br>selection |
| See | <ul> <li>For wrenches.</li> <li>For hanging up to 8 wrenches.</li> <li>Can be variably positioned on the perforated steel panel.</li> </ul>                                                                                                       | 1 piece                | 133 x 195 mm        | White               |