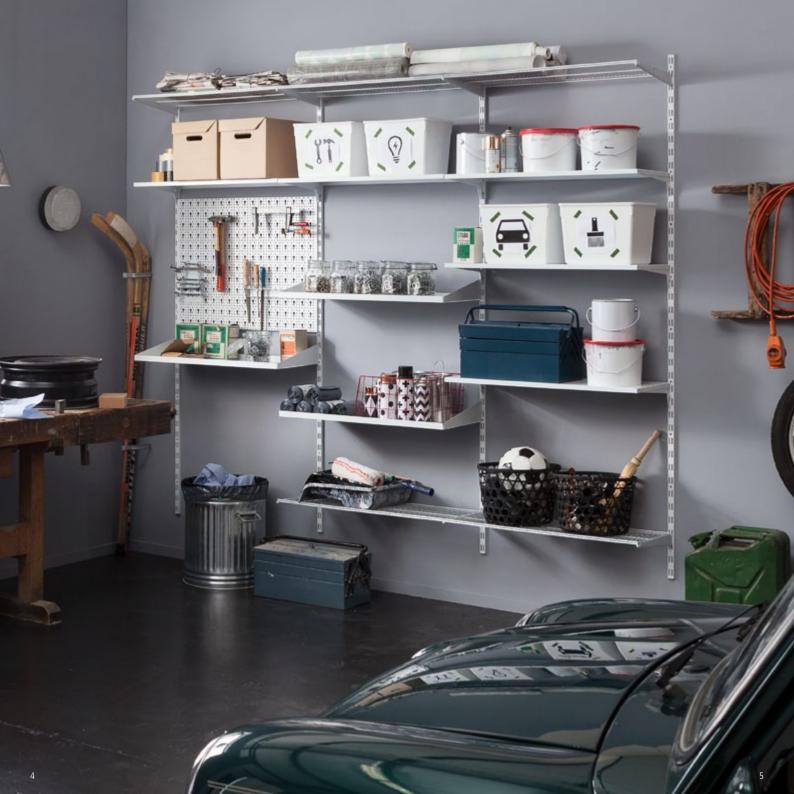

## **CLASSIC SYSTEM** WALL UPRIGHTS

| CLASSIC STSTEM | WALL OF RIGHTS                                                                                                                                                                                                                                                                                                                                                   |                      |                                         |                     |
|----------------|------------------------------------------------------------------------------------------------------------------------------------------------------------------------------------------------------------------------------------------------------------------------------------------------------------------------------------------------------------------|----------------------|-----------------------------------------|---------------------|
|                | WALL UPRIGHT SINGLE                                                                                                                                                                                                                                                                                                                                              | Pack unit            | Dimensions<br>H                         | Colour<br>selection |
| \              | <ul> <li>The single-slotted wall upright is the tried and tested starter unit. Combined with the double-slotted wall upright (Page 6) it can be used for instance as a lateral end element for wall-mounted shelving units.</li> <li>The wall upright can be assembled together with probracket (Page 6) and with perrforated steel panels (Page 14).</li> </ul> | 1 piece              | 500 mm<br>1000 mm<br>1500 mm<br>2000 mm | White<br>White alu. |
|                | WALL UPRIGHT DOUBLE                                                                                                                                                                                                                                                                                                                                              | Pack unit            | Dimensions<br>H                         | Colour<br>selection |
| \$ 50 b        | <ul> <li>With the double-slotted wall uprights can be extended if required.</li> <li>The double-slotted wall upright can be assembled together with pro-bracket (Page 6) and with perrforated steel panels (Page 14).</li> </ul>                                                                                                                                 | 1 piece              | 500 mm<br>1000 mm<br>1500 mm<br>2000 mm | White<br>White alu. |
|                | PRO-BRACKET                                                                                                                                                                                                                                                                                                                                                      | Pack unit            | Dimensions<br>D                         | Colour<br>selection |
| 50             | <ul> <li>Safety brackets and shelf support locking system.</li> <li>Can be assembled with all wall uprights (Page 6) and steel shelf (Seite 6).</li> </ul>                                                                                                                                                                                                       | 1 piece              | 200 mm                                  | White<br>White alu. |
|                | STEEL SHELF                                                                                                                                                                                                                                                                                                                                                      | Pack unit            | Dimensions<br>W x D                     | Colour<br>selection |
| 50             | <ul> <li>The steel shelves can be simply inserted on the probrackets without the need for tools.</li> <li>Their washable surface makes them ideally suited for wide-ranging applications.</li> </ul>                                                                                                                                                             | 2 pieces<br>in pairs | 800 x 200 mm                            | White<br>White alu. |

#### KITS FOR YOUR HOME WORKSHOP

| KITS FOR YOUR HOME WORKSHOP |                                                                                                                                                                                                                                                                                                                                                                                                                     |                  |                     |                     |
|-----------------------------|---------------------------------------------------------------------------------------------------------------------------------------------------------------------------------------------------------------------------------------------------------------------------------------------------------------------------------------------------------------------------------------------------------------------|------------------|---------------------|---------------------|
|                             | BASIC DIY TOOL KIT                                                                                                                                                                                                                                                                                                                                                                                                  | Pack unit        | Dimensions<br>W x H | Colour<br>selection |
|                             | Complete kit, comprising: 2 perforated steel panels<br>800 x 200 mm, 2 wall uprights 500 mm, screws and<br>dowels included.                                                                                                                                                                                                                                                                                         | 1 Kit (10-items) | 800 x 400 mm        | White               |
|                             | ORGANIZER 1                                                                                                                                                                                                                                                                                                                                                                                                         | Pack unit        | Dimensions<br>W x H | Colour<br>selection |
|                             | <ul> <li>Complete kit, comprising: 2 perforated steel panels 800 x 200 mm, 2 wall uprights 500 mm, 18 tool holders of various types, screws and dowels included.</li> <li>Numerous practical accessories.</li> <li>Can be extended.</li> <li>Organised storage in the minimum of space.</li> </ul>                                                                                                                  | 1 Kit (28-items) | 800 x 400 mm        | White<br>White alu. |
|                             | ORGANIZER 2                                                                                                                                                                                                                                                                                                                                                                                                         | Pack unit        | Dimensions<br>W x H | Colour<br>selection |
| BEBELLICE STATES            | <ul> <li>Complete kit, comprising: 2 perforated steel panels 800 x 200 mm, 2 wall uprights 500 mm, 19 tool holders and boxes of various types, screws and dowels included.</li> <li>Numerous practical accessories.</li> <li>Can be extended.</li> </ul>                                                                                                                                                            | 1 Kit (29-items) | 800 x 400 mm        | White<br>White alu. |
|                             | ORGANIZER 3                                                                                                                                                                                                                                                                                                                                                                                                         | Pack unit        | Dimensions<br>W x H | Colour<br>selection |
|                             | <ul> <li>Complete kit, comprising: 4 perforated steel panels 800 x 200 mm, 4 wall uprights 500 mm, 2 steel shelves with 4 brackets, 40 different tool holders, universal brackets and boxes, incl. screws and dowels.</li> <li>Respectively mountable with two perforated steel panels one above the other or side by side mountable.</li> <li>Numerous practical accessories.</li> <li>Can be extended.</li> </ul> | 1 Kit (72-items) | 800 x 1000 mm       | White               |