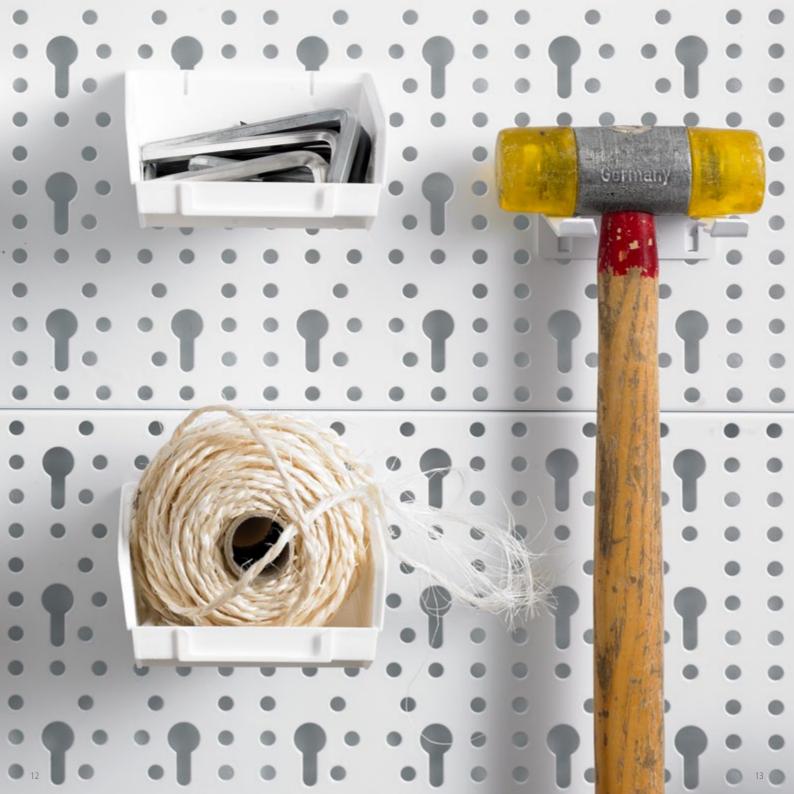

### **ACCESSORIES** FOR YOUR HOME WORKSHOP

| ACCESSURIES FOR YOUR HOME WORKSHOP |                                                                                                                                                                                                             |                        |                                                                              |                     |
|------------------------------------|-------------------------------------------------------------------------------------------------------------------------------------------------------------------------------------------------------------|------------------------|------------------------------------------------------------------------------|---------------------|
|                                    | PERFORATED STEEL PANEL                                                                                                                                                                                      | Pack unit              | Dimensions<br>W x H                                                          | Colour<br>selection |
|                                    | The perforated steel panel is the basic element for all tool holders.                                                                                                                                       | 2 pieces               | 800 x 200 mm                                                                 | White<br>White alu. |
|                                    | MINI SHELF UNIT                                                                                                                                                                                             | Pack unit              | Dimensions<br>W x H                                                          | Colour<br>selection |
|                                    | <ul> <li>This mini shelf unit helps to create additional storage space.</li> <li>The mini shelf unit can be variably positioned on the perforated steel panel.</li> <li>Quick and easy to mount.</li> </ul> | 2 pieces               | 310 x 150 mm                                                                 | White               |
|                                    | MINIBOX                                                                                                                                                                                                     | Pack unit              | Dimensions<br>W x H x D                                                      | Colour<br>selection |
|                                    | The box is ideally suited for storing screws, nails and<br>other small parts and can be positioned variably on<br>the perforated steel panel.                                                               | 1 piece                | 90 x 90 x 40 mm<br>135 x 90 x 40 mm<br>90 x 135 x 40 mm<br>135 x 135 x 40 mm | White               |
|                                    | TOOL HOLDER SINGLE                                                                                                                                                                                          | Pack unit              | Dimensions<br>W x D                                                          | Colour<br>selection |
|                                    | <ul> <li>This tool holder can be used to store hammers, large pliers and scissors.</li> <li>Can be variably positioned on the perforated steel panel.</li> </ul>                                            | 1 piece or<br>6 pieces | 63 x 75 mm                                                                   | White               |
|                                    | TOOL HOLDER DOUBLE                                                                                                                                                                                          | Pack unit              | Dimensions<br>W x D                                                          | Colour<br>selection |
|                                    | <ul> <li>The double tool holder can be used to store not only hammers, pliers and scissors but also screwdrivers.</li> <li>Can be variably positioned on the perforated steel panel.</li> </ul>             | 1 piece or<br>6 pieces | 63 x 75 mm                                                                   | White               |

#### **ACCESSORIES** FOR YOUR HOME WORKSHOP

| ACCESSORIES FOR                         | R YOUR HOME WORKSHOP                                                                                                                                                                                                                              |                        |                     |                     |
|-----------------------------------------|---------------------------------------------------------------------------------------------------------------------------------------------------------------------------------------------------------------------------------------------------|------------------------|---------------------|---------------------|
|                                         | TOOL HOLDER CURVED                                                                                                                                                                                                                                | Pack unit              | Dimensions<br>H     | Colour<br>selection |
|                                         | <ul> <li>For hanging up power drills, hot air guns and other devices.</li> <li>With rubber coating.</li> <li>Can be variably positioned on the perforated steel panel.</li> <li>Fix to the perforated steel panel with included screw.</li> </ul> | 2 pieces               | 98,5 mm             | Galvanized          |
|                                         | TOOL HOLDER FOR 6 TOOLS                                                                                                                                                                                                                           | Pack unit              | Dimensions<br>W x D | Colour<br>selection |
| Res 2                                   | <ul> <li>For hanging up to 6 wrenches or screwdrivers.</li> <li>Can be variably positioned on the perforated steel panel.</li> </ul>                                                                                                              | 1 piece or<br>6 pieces | 63 x 75 mm          | White               |
|                                         | TOOL HOLDER ADJUSTABLE                                                                                                                                                                                                                            | Pack unit              | Dimensions<br>W x D | Colour<br>selection |
|                                         | <ul> <li>Adjustable tool holder for storing of hammers, pliers, scissors and other tools.</li> <li>Can be variably positioned on the perforated steel panel.</li> <li>Fix to the perforated steel panel with included screw.</li> </ul>           | 6 pieces               | 42–63 x 75 mm       | White               |
|                                         | TOOL HOLDER PLASTIC                                                                                                                                                                                                                               | Pack unit              | Dimensions<br>H     | Colour<br>selection |
|                                         | <ul> <li>Plastic hooks for hanging wrenches, scissors, files and brushes.</li> <li>Can be variably positioned on the perforated steel panel.</li> </ul>                                                                                           | 10 pieces              | 40 mm<br>75 mm      | White               |
|                                         | TOOL HOLDER FOR WRENCH                                                                                                                                                                                                                            | Pack unit              | Dimensions<br>W x D | Colour<br>selection |
| See | <ul> <li>For wrenches.</li> <li>For hanging up to 8 wrenches.</li> <li>Can be variably positioned on the perforated steel panel.</li> </ul>                                                                                                       | 1 piece                | 133 x 195 mm        | White               |