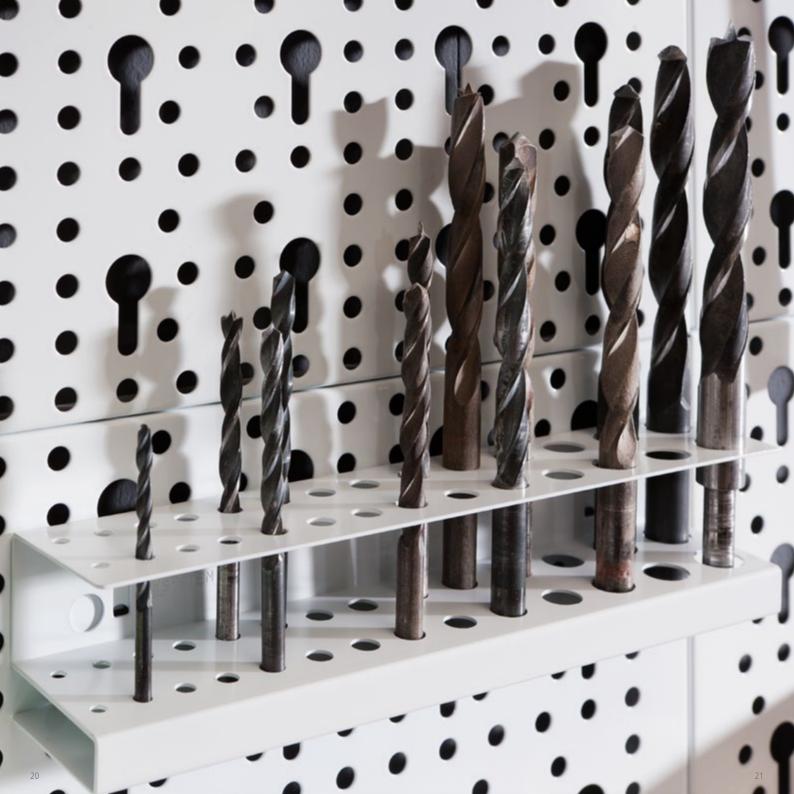

## **ACCESSORIES** FOR YOUR HOME WORKSHOP

| Accessonies                                                                                                                                                                                                                                                                                                                                                                                                                                                                                                                                                                                                                                                                                                                                                                                                                                                                                                                                                                                                                                                                                                                                                                                                                                                                                                                                                                                                                                                                                                                                                                                                                                                                                                                                                                                                                                                                                                                                                                                                                                                                                                                          | TOOK HOME WORKSHOT                                                                                                                                                                                              |           |                                  |                     |
|--------------------------------------------------------------------------------------------------------------------------------------------------------------------------------------------------------------------------------------------------------------------------------------------------------------------------------------------------------------------------------------------------------------------------------------------------------------------------------------------------------------------------------------------------------------------------------------------------------------------------------------------------------------------------------------------------------------------------------------------------------------------------------------------------------------------------------------------------------------------------------------------------------------------------------------------------------------------------------------------------------------------------------------------------------------------------------------------------------------------------------------------------------------------------------------------------------------------------------------------------------------------------------------------------------------------------------------------------------------------------------------------------------------------------------------------------------------------------------------------------------------------------------------------------------------------------------------------------------------------------------------------------------------------------------------------------------------------------------------------------------------------------------------------------------------------------------------------------------------------------------------------------------------------------------------------------------------------------------------------------------------------------------------------------------------------------------------------------------------------------------------|-----------------------------------------------------------------------------------------------------------------------------------------------------------------------------------------------------------------|-----------|----------------------------------|---------------------|
|                                                                                                                                                                                                                                                                                                                                                                                                                                                                                                                                                                                                                                                                                                                                                                                                                                                                                                                                                                                                                                                                                                                                                                                                                                                                                                                                                                                                                                                                                                                                                                                                                                                                                                                                                                                                                                                                                                                                                                                                                                                                                                                                      | TOOL HOLDER STRIP SINGLE                                                                                                                                                                                        | Pack unit | Dimensions<br>W                  | Colour<br>selection |
| <b>STATE STATE OF THE PARTY OF TH</b> | <ul> <li>The variably positionable strip can be used to store screwdrivers and files.</li> <li>Can be variably positioned on the perforated steel panel.</li> </ul>                                             | 1 piece   | 360 mm                           | White               |
|                                                                                                                                                                                                                                                                                                                                                                                                                                                                                                                                                                                                                                                                                                                                                                                                                                                                                                                                                                                                                                                                                                                                                                                                                                                                                                                                                                                                                                                                                                                                                                                                                                                                                                                                                                                                                                                                                                                                                                                                                                                                                                                                      | TOOL HOLDER STRIP DOUBLE                                                                                                                                                                                        | Pack unit | Dimensions<br>W                  | Colour<br>selection |
| E E E E E E E E E E E E E E E E E E E                                                                                                                                                                                                                                                                                                                                                                                                                                                                                                                                                                                                                                                                                                                                                                                                                                                                                                                                                                                                                                                                                                                                                                                                                                                                                                                                                                                                                                                                                                                                                                                                                                                                                                                                                                                                                                                                                                                                                                                                                                                                                                | <ul> <li>The double tool holder strip provides more space for screwdrivers, files and other objects compared to the single strip.</li> <li>Can be variably positioned on the perforated steel panel.</li> </ul> | 1 piece   | 360 mm                           | White               |
|                                                                                                                                                                                                                                                                                                                                                                                                                                                                                                                                                                                                                                                                                                                                                                                                                                                                                                                                                                                                                                                                                                                                                                                                                                                                                                                                                                                                                                                                                                                                                                                                                                                                                                                                                                                                                                                                                                                                                                                                                                                                                                                                      | DRILL RACK                                                                                                                                                                                                      | Pack unit | Dimensions<br>W x H x D          | Colour<br>selection |
|                                                                                                                                                                                                                                                                                                                                                                                                                                                                                                                                                                                                                                                                                                                                                                                                                                                                                                                                                                                                                                                                                                                                                                                                                                                                                                                                                                                                                                                                                                                                                                                                                                                                                                                                                                                                                                                                                                                                                                                                                                                                                                                                      | <ul> <li>The drill rack can be used for the clearly arranged storage of different drill bit sizes.</li> <li>Can be variably positioned on the perforated steel panel.</li> </ul>                                | 1 piece   | 188 x 40 x 40 mm                 | White               |
|                                                                                                                                                                                                                                                                                                                                                                                                                                                                                                                                                                                                                                                                                                                                                                                                                                                                                                                                                                                                                                                                                                                                                                                                                                                                                                                                                                                                                                                                                                                                                                                                                                                                                                                                                                                                                                                                                                                                                                                                                                                                                                                                      | TOOL HOLDER ROUND                                                                                                                                                                                               | Pack unit | Dimensions<br>D, diameter        | Colour<br>selection |
|                                                                                                                                                                                                                                                                                                                                                                                                                                                                                                                                                                                                                                                                                                                                                                                                                                                                                                                                                                                                                                                                                                                                                                                                                                                                                                                                                                                                                                                                                                                                                                                                                                                                                                                                                                                                                                                                                                                                                                                                                                                                                                                                      | <ul> <li>For hanging pliers, spirit levels and brushes.</li> <li>Can be variably positioned on the perforated steel panel.</li> </ul>                                                                           | 4 pieces  | 120 mm, Ø 4 mm<br>200 mm, Ø 7 mm | Galvanized          |