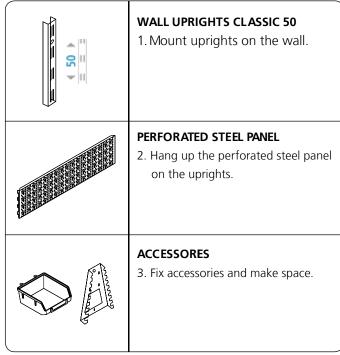

## It's so **EASY**:

## **CLASSIC SYSTEM** WALL UPRIGHTS

| CLASSIC STSTEM | WALL OF RIGHTS                                                                                                                                                                                                                                                                                                                                                   |                      |                                         |                     |
|----------------|------------------------------------------------------------------------------------------------------------------------------------------------------------------------------------------------------------------------------------------------------------------------------------------------------------------------------------------------------------------|----------------------|-----------------------------------------|---------------------|
|                | WALL UPRIGHT SINGLE                                                                                                                                                                                                                                                                                                                                              | Pack unit            | Dimensions<br>H                         | Colour<br>selection |
| \              | <ul> <li>The single-slotted wall upright is the tried and tested starter unit. Combined with the double-slotted wall upright (Page 6) it can be used for instance as a lateral end element for wall-mounted shelving units.</li> <li>The wall upright can be assembled together with probracket (Page 6) and with perrforated steel panels (Page 14).</li> </ul> | 1 piece              | 500 mm<br>1000 mm<br>1500 mm<br>2000 mm | White<br>White alu. |
|                | WALL UPRIGHT DOUBLE                                                                                                                                                                                                                                                                                                                                              | Pack unit            | Dimensions<br>H                         | Colour<br>selection |
| \$ 50 b        | <ul> <li>With the double-slotted wall uprights can be extended if required.</li> <li>The double-slotted wall upright can be assembled together with pro-bracket (Page 6) and with perrforated steel panels (Page 14).</li> </ul>                                                                                                                                 | 1 piece              | 500 mm<br>1000 mm<br>1500 mm<br>2000 mm | White<br>White alu. |
|                | PRO-BRACKET                                                                                                                                                                                                                                                                                                                                                      | Pack unit            | Dimensions<br>D                         | Colour<br>selection |
| 50             | <ul> <li>Safety brackets and shelf support locking system.</li> <li>Can be assembled with all wall uprights (Page 6) and steel shelf (Seite 6).</li> </ul>                                                                                                                                                                                                       | 1 piece              | 200 mm                                  | White<br>White alu. |
|                | STEEL SHELF                                                                                                                                                                                                                                                                                                                                                      | Pack unit            | Dimensions<br>W x D                     | Colour<br>selection |
| 50             | <ul> <li>The steel shelves can be simply inserted on the probrackets without the need for tools.</li> <li>Their washable surface makes them ideally suited for wide-ranging applications.</li> </ul>                                                                                                                                                             | 2 pieces<br>in pairs | 800 x 200 mm                            | White<br>White alu. |

### **ACCESSORIES** FOR YOUR HOME WORKSHOP

| ACCESSURIES FOR YOUR HOME WORKSHOP |                                                                                                                                                                                                             |                        |                                                                              |                     |
|------------------------------------|-------------------------------------------------------------------------------------------------------------------------------------------------------------------------------------------------------------|------------------------|------------------------------------------------------------------------------|---------------------|
|                                    | PERFORATED STEEL PANEL                                                                                                                                                                                      | Pack unit              | Dimensions<br>W x H                                                          | Colour<br>selection |
|                                    | The perforated steel panel is the basic element for all tool holders.                                                                                                                                       | 2 pieces               | 800 x 200 mm                                                                 | White<br>White alu. |
|                                    | MINI SHELF UNIT                                                                                                                                                                                             | Pack unit              | Dimensions<br>W x H                                                          | Colour<br>selection |
|                                    | <ul> <li>This mini shelf unit helps to create additional storage space.</li> <li>The mini shelf unit can be variably positioned on the perforated steel panel.</li> <li>Quick and easy to mount.</li> </ul> | 2 pieces               | 310 x 150 mm                                                                 | White               |
|                                    | MINIBOX                                                                                                                                                                                                     | Pack unit              | Dimensions<br>W x H x D                                                      | Colour<br>selection |
|                                    | The box is ideally suited for storing screws, nails and<br>other small parts and can be positioned variably on<br>the perforated steel panel.                                                               | 1 piece                | 90 x 90 x 40 mm<br>135 x 90 x 40 mm<br>90 x 135 x 40 mm<br>135 x 135 x 40 mm | White               |
|                                    | TOOL HOLDER SINGLE                                                                                                                                                                                          | Pack unit              | Dimensions<br>W x D                                                          | Colour<br>selection |
|                                    | <ul> <li>This tool holder can be used to store hammers, large pliers and scissors.</li> <li>Can be variably positioned on the perforated steel panel.</li> </ul>                                            | 1 piece or<br>6 pieces | 63 x 75 mm                                                                   | White               |
|                                    | TOOL HOLDER DOUBLE                                                                                                                                                                                          | Pack unit              | Dimensions<br>W x D                                                          | Colour<br>selection |
|                                    | <ul> <li>The double tool holder can be used to store not only hammers, pliers and scissors but also screwdrivers.</li> <li>Can be variably positioned on the perforated steel panel.</li> </ul>             | 1 piece or<br>6 pieces | 63 x 75 mm                                                                   | White               |