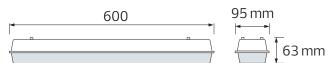

## **Technical Drawing**

| Technical Data                |                         |
|-------------------------------|-------------------------|
| Voltage (V)                   | 180-260                 |
| Product Wattage (W)           | 18                      |
| Equivalence with incandescent | 144                     |
| lamp(W)                       |                         |
| Colour Render Index (Ra)      | >Ra80                   |
| Colour Temperature (K)        | 6400K                   |
| Materials                     | ABS (Body) + PC (Cover) |
| Protection Class              | 1                       |
| Dimmable                      | No                      |
| EEI                           | -                       |
| Warm-up time up to 60 %of     | Instant Full Light      |
| the full light output         |                         |
| Luminous Flux (Im)            | 1800                    |
| Luminous Efficacy (Im/W)      | 100                     |
| Rated Life (hrs)              | 40.000                  |
| IP Rating                     | 65                      |
| Power Factor                  | >0.5                    |
| Beam Angle                    | 120°                    |
| Starting Time                 | <0.2s                   |
| Number of ON-OFF cycling      | 20.000x                 |