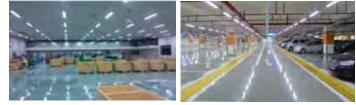

Dimmable                      | No                      |
| EEI                           | -                       |
| Warm-up time up to 60 %of     | Instant Full Light      |
| the full light output         |                         |
| Luminous Flux (Im)            | 1800                    |
| Luminous Efficacy (Im/W)      | 100                     |
| Rated Life (hrs)              | 40.000                  |
| IP Rating                     | 65                      |
| Power Factor                  | >0.5                    |
| Beam Angle                    | 120°                    |
| Starting Time                 | <0.2s                   |
| Number of ON-OFF cycling      | 20.000x                 |

## Applications

• Under shop awnings, car parks, school perimeters, warehouse.



## Features

- High Lumen and CRI, Good quality & Constant Current driver.
- High heat dissipation, low carbon and environmental protection.
- SMD LED Lamp Base.
- Very low energy consuption.



P.+90 (212) 786 62 20 (4 Line) F.+90 (212) 786 62 19 info@horozelektrik.com