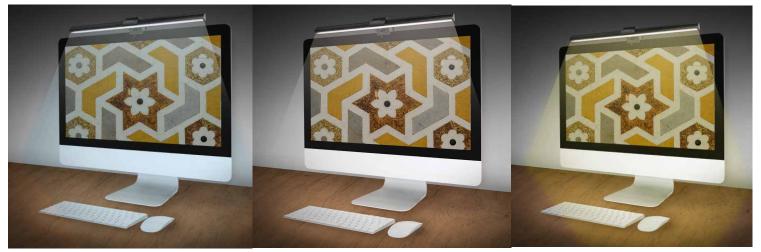

# **3 Color Temperature Modes**

Easily switch between Warm light, Natural light and Cool light through in-line controls. The warm light makes you feel relax and the cool light allows you to concentrate and boosts work efficiency.

**Cool Light** 

**Natural Light** 

**Warm Light** 