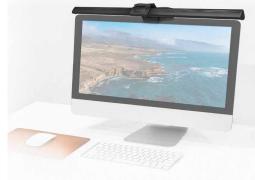

# **Light Up Your New Experiences**

The USB powered e-Learning LED Task Lamp with clip-on design, which illuminates the desktop space, reduces screen reflection and effectively protects the eyes. Come with in-line controls let you effortlessly turn the light on and off and adjust brightness or colour temperature.

## Easy to Use

Simply connect the USB cable to the computer's USB port, USB socket adapter or power bank to power the Task Lamp. Perfect for working as a office lamp, reading light and study table lamp.