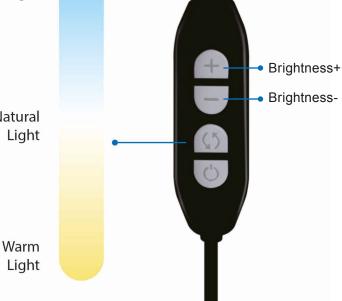

# **3 Color Temperature Modes**

Easily switch between Warm light, Natural light and Cool light through in-line controls. The warm light makes you feel relax and the cool light allows you to concentrate and boosts work efficiency.

**Cool Light** 

**Natural Light** 

**Warm Light** 