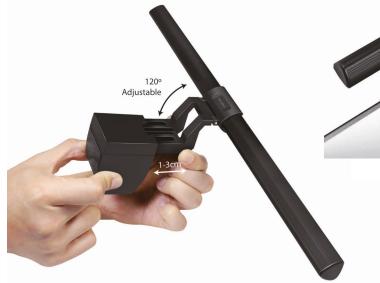

# **Light Up Your New Experiences**

The USB powered e-Learning LED Task Lamp with clip-on design, which illuminates the desktop space, reduces screen reflection and effectively protects the eyes. Come with in-line controls let you effortlessly turn the light on and off and adjust brightness or colour temperature.

## Easy to Use

Simply connect the USB cable to the computer's USB port, USB socket adapter or power bank to power the Task Lamp. Perfect for working as a office lamp, reading light and study table lamp.