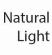

# **3 Color Temperature Modes**

Easily switch between Warm light, Natural light and Cool light through in-line controls. The warm light makes you feel relax and the cool light allows you to concentrate and boosts work efficiency.

**Cool Light** 

**Natural Light** 

**Warm Light** 