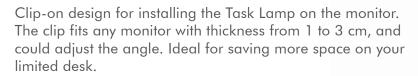

## Easy to Use

Simply connect the USB cable to the computer's USB port, USB socket adapter or power bank to power the Task Lamp. Perfect for working as a office lamp, reading light and study table lamp.