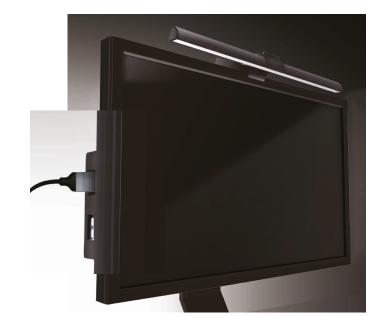

# **Light Up Your New Experiences**

The USB powered e-Learning LED Task Lamp with clip-on design, which illuminates the desktop space, reduces screen reflection and effectively protects the eyes. Come with in-line controls let you effortlessly turn the light on and off and adjust brightness or colour temperature.

## Easy to Use

Simply connect the USB cable to the computer's USB port, USB socket adapter or power bank to power the Task Lamp. Perfect for working as a office lamp, reading light and study table lamp.