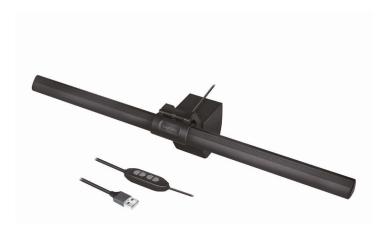

# **LogiLink**<sub>®</sub>

e-Learning LED Task Lamp with 3 Color Temperatures & Dimmer

Art. No.: **UA0372** 

# **Light Up Your New Experiences**

The USB powered e-Learning LED Task Lamp with clip-on design, which illuminates the desktop space, reduces screen reflection and effectively protects the eyes. Come with in-line controls let you effortlessly turn the light on and off and adjust brightness or colour temperature.

#### **Package Contents:**

- » 1x e-Learning LED Task Lamp
- » 1x Holder
- » 1x User Manual