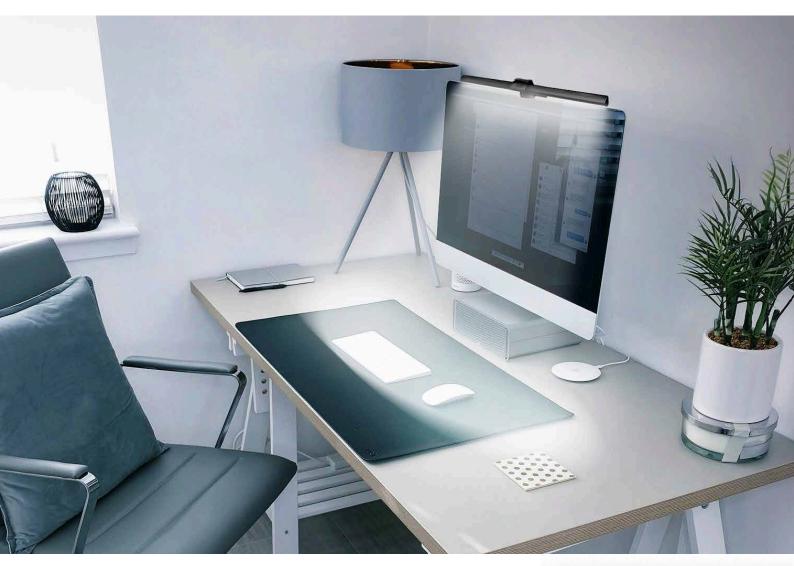

# **Light Up Your New Experiences**

The USB powered e-Learning LED Task Lamp with clip-on design, which illuminates the desktop space, reduces screen reflection and effectively protects the eyes. Come with in-line controls let you effortlessly turn the light on and off and adjust brightness or colour temperature.

## Easy to Use

Simply connect the USB cable to the computer's USB port, USB socket adapter or power bank to power the Task Lamp. Perfect for working as a office lamp, reading light and study table lamp.