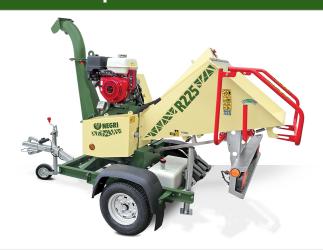

## **BASIC EQUIPMENT**

- ROTOR | Blades + Hammers
- Sharpenable blades (hardened steel)
- Mobile reversible hammers (hardened steel)
- Hydraulic feeding roller with adjustable speed and rotation direction
- Rotary ejection pipe with adjustable discharge distance
- Large and handy hopper
- Lubrication system for bearings
- Nostress control
- Belt transmission with hydrodynamic joint
- Homologated road trailer + Fixed drawbar with ball hitch coupling
- HONDA GX390
- Electric start

#### **CUTTING SYSTEM** Blades (hardened steel) N° 2 Hammers (hardened steel) Ν° 8 N° Counter-blade 1 **FEATURES** Hourly capacity m<sup>3</sup>/h\* 6 - 7 Throat opening 160 x 90 mm To shred - Ø max. 90 mm **MOTIVE POWER** Power hp/kW 13 / 9,6 Power source Petrol Engine/motor HONDA GX390 Fuel consumption liters/h 2,8 **SPECIFICATIONS** Length 2960 mm Width 1280 mm Height 1825 mm Discharge height 1825 mm Introduction height 1010 mm