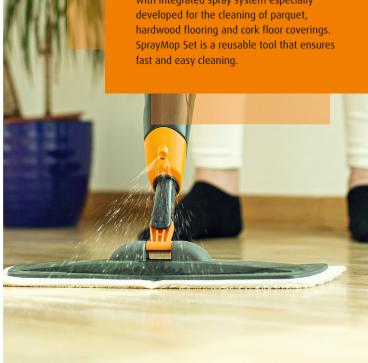

## SprayMop Set Fast and easy cleaning, with excellent results

Suitable for all types of flooring LOBAHOME SprayMop Set is a practical mop with integrated spray system especially developed for the cleaning of parquet, hardwood flooring and cork floor coverings.

#### How to use

To begin cleaning, press the trigger at the upper end of the SprayMop. This will spray the cleaning solution onto the flooring. Repeat this process until there is the right amount of wetness for cleaning the flooring. Then begin cleaning. The microfibre mop pad is easy to remove, wash and replace!