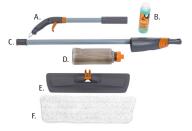

#### **Complete content**

- A. Upper handle
- B. LOBAHOME Refill
- C. Lower handle
- D. Refillable reservoir
- E. Mop head
- F. Washable mop cover

#### 1. Plug-in

Align the tabs on the upper handle pole and lower handle pole. Push them together to lock poles into place.

#### 2. Mop attachment

Attach the washable mop cover to the bottom of the mop head using velcro strips to hold the cover in place.

#### 3. Fill the reservoir

Unscrew the reservoir cap and fill with the LOBA Refill cleaning solution.

#### 4. Insert reservoir

Turn the refillable reservoir upside down and snap into the reservoir receptacle in the lower handle assembly. Make sure that the flat side of the reservoir is facing away from the pole.