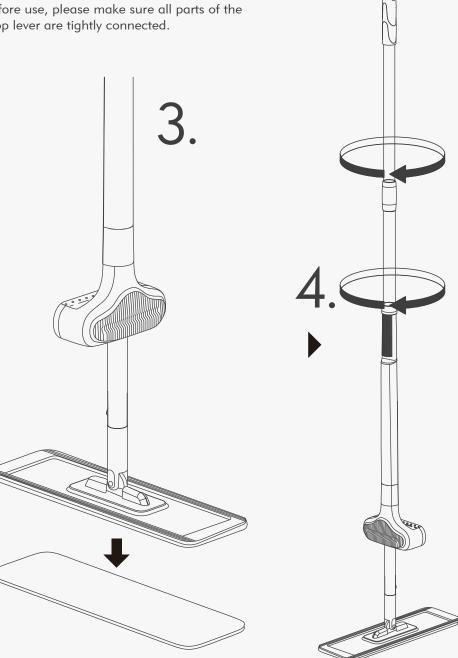

# **ASSEMBLY METHOD 2**

Before use, please make sure all parts of the mop lever are tightly connected.