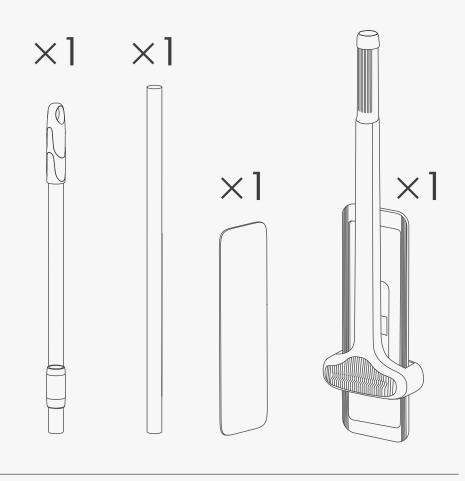

### PRODUCT COMPONET

| PACKING INSTRUCTIONS               | CEREIFICALE OF CONFORMITY (LABEL) |
|------------------------------------|-----------------------------------|
| Packing instructions               | Inspection personnel Job number   |
| pole x1 set of 2section base x1 pc |                                   |
| Mop cloth x1 pc                    | Production date                   |
|                                    | /Day /Month /Year                 |
| Instructionsxl pc                  |                                   |