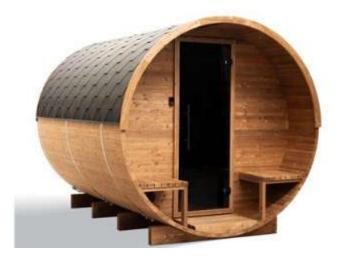

## **SPECIFICATIONS**

Capacity: Barrel diameter: Total length: Dimensions: Weight: Sauna Wood: Sauna Wood: Bench wood: Inner floor wood: Outter floor wood: Heating: 6 persons 229 cm 300 cm H 238 x W 229 x L 300 cm 880 kg 40 mm Thermo Pine Thermoaspen Thermoaspen Thermo Pine Electric or solid fuel *(heater is not included)* 

## STANDARD EQUIPMENT

LED lights All-glass door 8 mm ventilation roof shingles

### **OPTIONAL EQUIPMENT** (for extra charge)

Half panorma window Assembled sauna

The outdoor barrel sauna provides a beautiful nature view through a glass door and optional half panorama window. This sauna has a total length of 300 cm. It is heated by an electric or a solid fuel heater, including the chimney system.