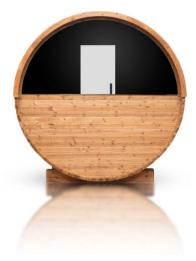

### **OPTIONAL EQUIPMENT** (for extra charge)

Half panorma window Assembled sauna

The outdoor barrel sauna provides a beautiful nature view through a glass door and optional half panorama window. This sauna has a total length of 300 cm. It is heated by an electric or a solid fuel heater, including the chimney system.