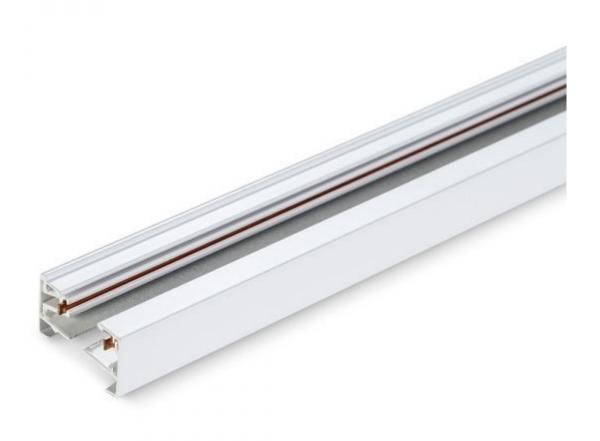

VIDEX 2m White

**INDEX: VLE-TRF002-W** 

## VIDEX 2m White

### **Additional information**

| Housing colour   | White    |
|------------------|----------|
| Housing material | Aluminum |