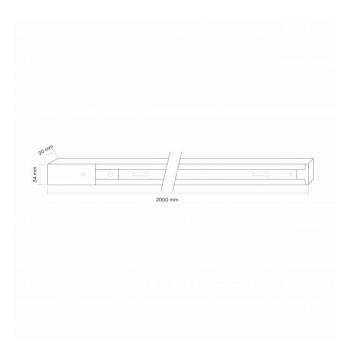

### **Dimensions**

| EAN              | 5904405541609 |
|------------------|---------------|
| Height           | 2000 mm       |
| Outer box        | 20 pcs.       |
| Width            | 34 mm         |
| Unit nett weight | 700g          |
| Depth            | 20 mm         |
| In the package   | 1 pc.         |