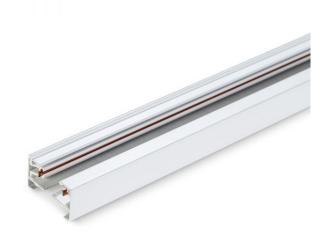

VIDEX 2m White

**INDEX: VLE-TRF002-W** 

## VIDEX 2m White

### **Additional information**

| Housing colour   | White    |
|------------------|----------|
| Housing material | Aluminum |