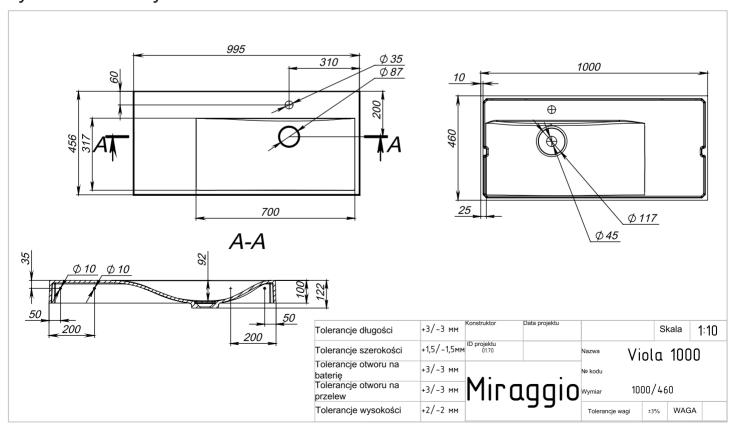

## Rysunek techniczny:

## Umywalka VIOLA 1000 R

| PASZPORT TECHNICZNY    |                                            |
|------------------------|--------------------------------------------|
| Materiał               | Miramarble                                 |
| Kolor                  | biała                                      |
| Wykończenie            | połysk                                     |
| Typ instalacji         | nablatowa; wisząca;<br>wpuszczana          |
| Szerokość, mm          | 1000                                       |
| Długość, mm            | 460                                        |
| Wysokość, mm           | 122                                        |
| Głębokość komory, mm   | 92                                         |
| Waga, kg               | 19,0                                       |
| Gwarancja              | 10 lat                                     |
| Okres wymiany i zwrotu | 90 dni                                     |
| Zawartość              | Umywalka, osłona<br>dekoracyjna, gwarancja |