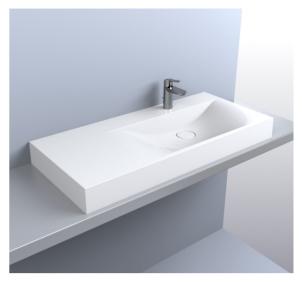

## Umywalka VIOLA 1000 R

| PASZPORT TECHNICZNY    |                                            |
|------------------------|--------------------------------------------|
| Materiał               | Miramarble                                 |
| Kolor                  | biała                                      |
| Wykończenie            | połysk                                     |
| Typ instalacji         | nablatowa; wisząca;<br>wpuszczana          |
| Szerokość, mm          | 1000                                       |
| Długość, mm            | 460                                        |
| Wysokość, mm           | 122                                        |
| Głębokość komory, mm   | 92                                         |
| Waga, kg               | 19,0                                       |
| Gwarancja              | 10 lat                                     |
| Okres wymiany i zwrotu | 90 dni                                     |
| Zawartość              | Umywalka, osłona<br>dekoracyjna, gwarancja |