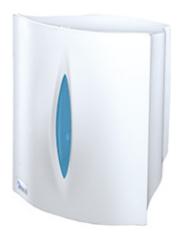

## Centre feed roll dispenser maxi

| TECHNICAL DATASHEET          |                                                                                                               |
|------------------------------|---------------------------------------------------------------------------------------------------------------|
| Place of use                 | Public toilets, kitchens                                                                                      |
| Display                      | Central display to check the level of the paper.                                                              |
| Colours                      | White color dipenser and central display to chose between Fumé, Blue or Green.                                |
| Capacity                     | Continuous paper roll.  Maximum diameter: 21,5 cm.  Maximum Height: 22,5 cm.                                  |
| Material                     | ABS                                                                                                           |
| Type of opening              | Plastic key.                                                                                                  |
| Attachment                   | By screws and dowels to the wall.                                                                             |
| Accesories                   | Bag: 3 dowels, 3 screws and plastic key.                                                                      |
| Sales unit                   | Packing of 1 unit.                                                                                            |
| Net product                  | Measures: Height 319 mm. x Width 255 mm. x Bottom 250 mm. Weight: 1,150 Kg.                                   |
| Box - 1 u.<br>(with packing) | Measures: Height 330 mm. x Width 258 mm. x Bottom 264 mm. Weight: 1,4 Kg.                                     |
| Pallet                       | Measures: Height 2.120 mm. x Width 800 mm. x Bottom 1.200 mm. Weight: 117 Kg Volume: 2,0 m³ - Quantity: 72 u. |
| Made in                      | Spain                                                                                                         |