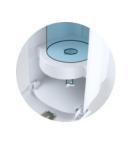

## Centre feed roll dispenser maxi

| TECHNICAL DATASHEET          |                                                                                                               |
|------------------------------|---------------------------------------------------------------------------------------------------------------|
| Place of use                 | Public toilets, kitchens                                                                                      |
| Display                      | Central display to check the level of the paper.                                                              |
| Colours                      | White color dipenser and central display to chose between Fumé, Blue or Green.                                |
| Capacity                     | Continuous paper roll.  Maximum diameter: 21,5 cm.  Maximum Height: 22,5 cm.                                  |
| Material                     | ABS                                                                                                           |
| Type of opening              | Plastic key.                                                                                                  |
| Attachment                   | By screws and dowels to the wall.                                                                             |
| Accesories                   | Bag: 3 dowels, 3 screws and plastic key.                                                                      |
| Sales unit                   | Packing of 1 unit.                                                                                            |
| Net product                  | Measures: Height 319 mm. x Width 255 mm. x Bottom 250 mm. Weight: 1,150 Kg.                                   |
| Box - 1 u.<br>(with packing) | Measures: Height 330 mm. x Width 258 mm. x Bottom 264 mm. Weight: 1,4 Kg.                                     |
| Pallet                       | Measures: Height 2.120 mm. x Width 800 mm. x Bottom 1.200 mm. Weight: 117 Kg Volume: 2,0 m³ - Quantity: 72 u. |
| Made in                      | Spain                                                                                                         |