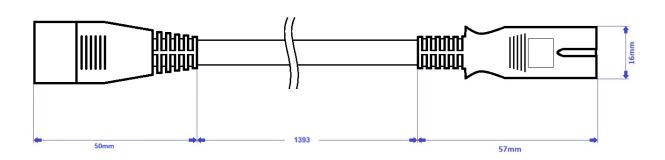

## model

POSAC-C7C8BK15 AC Power Cable with C8 plug & C7 plug, 1.5m long

| mechanical specification         |                                                  |
|----------------------------------|--------------------------------------------------|
| connector type (output)          | IEC-C7                                           |
| connector type (input)           | IEC-C8                                           |
| length                           | 1500mm                                           |
| core area                        | 2x0.5mm²                                         |
| wire construction                | pure copper core, flexible, multiwire conductors |
| insulation material              | PVC                                              |
| inner conductor                  | Cu                                               |
| external dimensions of the cable | 5.3mm x 3.4mm                                    |
| color of the cores               | black                                            |