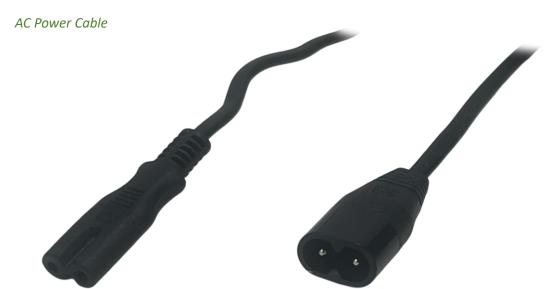

## model

POSAC-C7C8BK15 AC Power Cable with C8 plug & C7 plug, 1.5m long

| mechanical specification         |                                                  |
|----------------------------------|--------------------------------------------------|
| connector type (output)          | IEC-C7                                           |
| connector type (input)           | IEC-C8                                           |
| length                           | 1500mm                                           |
| core area                        | 2x0.5mm²                                         |
| wire construction                | pure copper core, flexible, multiwire conductors |
| insulation material              | PVC                                              |
| inner conductor                  | Cu                                               |
| external dimensions of the cable | 5.3mm x 3.4mm                                    |
| color of the cores               | black                                            |

## POSAC-C7C8BK15series

AC Power Cable