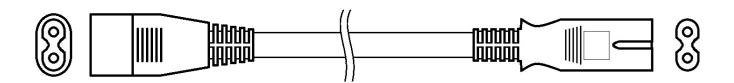

## model

POSAC-C7C8BK15 AC Power Cable with C8 plug & C7 plug, 1.5m long

| mechanical specification         |                                                  |
|----------------------------------|--------------------------------------------------|
| connector type (output)          | IEC-C7                                           |
| connector type (input)           | IEC-C8                                           |
| length                           | 1500mm                                           |
| core area                        | 2x0.5mm²                                         |
| wire construction                | pure copper core, flexible, multiwire conductors |
| insulation material              | PVC                                              |
| inner conductor                  | Cu                                               |
| external dimensions of the cable | 5.3mm x 3.4mm                                    |
| color of the cores               | black                                            |

## POSAC-C7C8BK15series

AC Power Cable