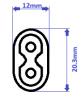

## model

POSAC-C7C8BK15 AC Power Cable with C8 plug & C7 plug, 1.5m long

| mechanical specification         |                                                  |
|----------------------------------|--------------------------------------------------|
| connector type (output)          | IEC-C7                                           |
| connector type (input)           | IEC-C8                                           |
| length                           | 1500mm                                           |
| core area                        | 2x0.5mm²                                         |
| wire construction                | pure copper core, flexible, multiwire conductors |
| insulation material              | PVC                                              |
| inner conductor                  | Cu                                               |
| external dimensions of the cable | 5.3mm x 3.4mm                                    |
| color of the cores               | black                                            |