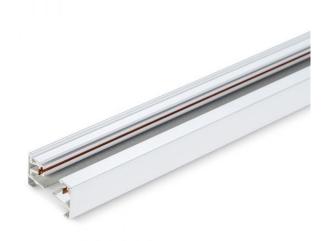

## VIDEX 1m white

### **INDEX: VLE-TRF001-W**

### **Additional information**

| Housing colour   | Black    |
|------------------|----------|
| Housing material | Aluminum |