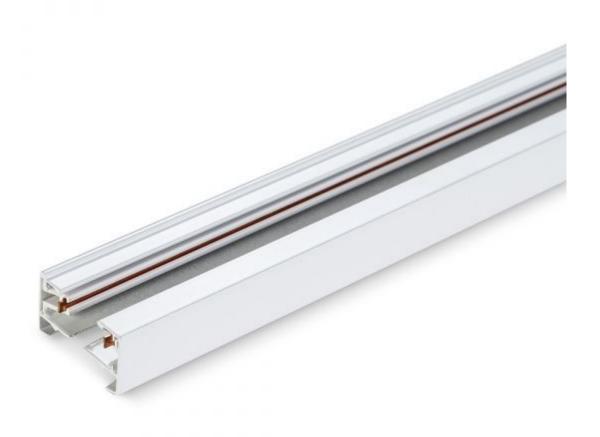

## VIDEX 1m white

### **INDEX: VLE-TRF001-W**

### **Additional information**

| Housing colour   | Black    |
|------------------|----------|
| Housing material | Aluminum |