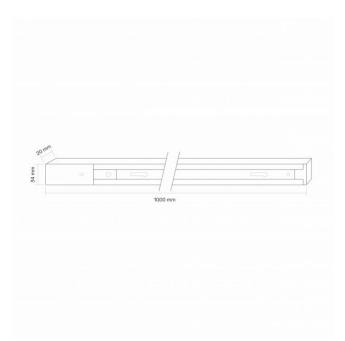

### **Dimensions**

| EAN              | 5904405541586 |
|------------------|---------------|
| Outer box        | 20 pcs.       |
| Height           | 1000 mm       |
| Width            | 34 mm         |
| Unit nett weight | 380g          |
| Depth            | 20 mm         |
| In the package   | 1 pc.         |