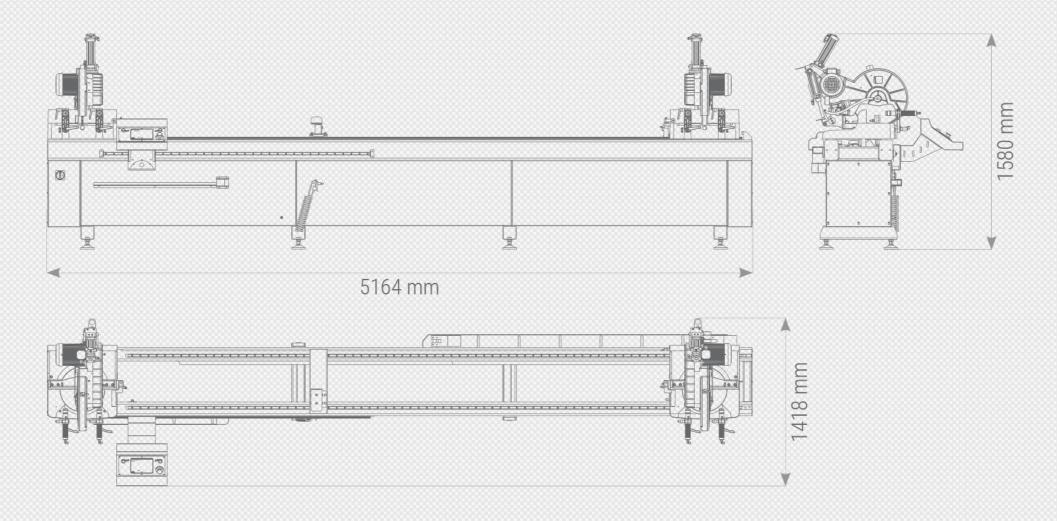

### LAYOUT

#### **AXIS TRAVEL**

| Electro control X axis                            | •         |
|---------------------------------------------------|-----------|
| Manual control X axis                             | 0         |
| Moving head positioning control with lineer scale | •         |
| Hydro-pneumatic cutting feed adjustment           | •         |
| Minimum cutting length with double head           | 610 mm    |
| Maximum cutting length with double head           | 4550 mm   |
| Maximum internal rotation angle                   | 45°       |
| Maximum external rotation angle                   | -45°      |
| POSITIONING SPEED                                 |           |
| X axis positioning speed                          | 15 m/min  |
| AIR                                               |           |
| Pressure                                          | 6 - 8 Bar |
| Consumption                                       | 50 L/min  |