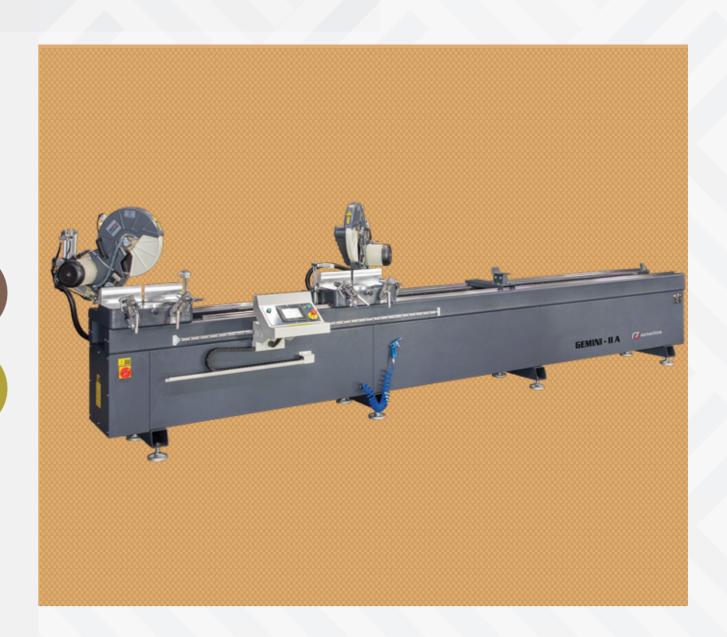

## GEMINI II A

Double Head Saw Ø 400 mm with Semi-Automatic Digital Display

2 Accurate Cutting

Automatic Horizontal Clamps

4

3 400 mm Saw

**Digital Display** 

5

6 Angle of Cutting ± 45°

Precise and automatic positioning thanks to electronic control system and rack.

Higher quality cuts are achieved with an automatic horizontal clamps.

Easy use with a digital display.

#### **FEATURES**

Semi-automatic double head saw with 400 mm saw blades GEMINI – II A is ideal for cutting aluminum, PVC and wood profiles in various angles and thickness. GEMINI – II A provides rapid and automatic positioning with electro control on X axis and moving head positioning control with lineer scale. It is also provides manual positioning at any angles between -45° and +45°. Safety is a topmost priority for GEMINI – II A together with the horizontal and automatic clamps along with profile support unit which improve the cutting quality.