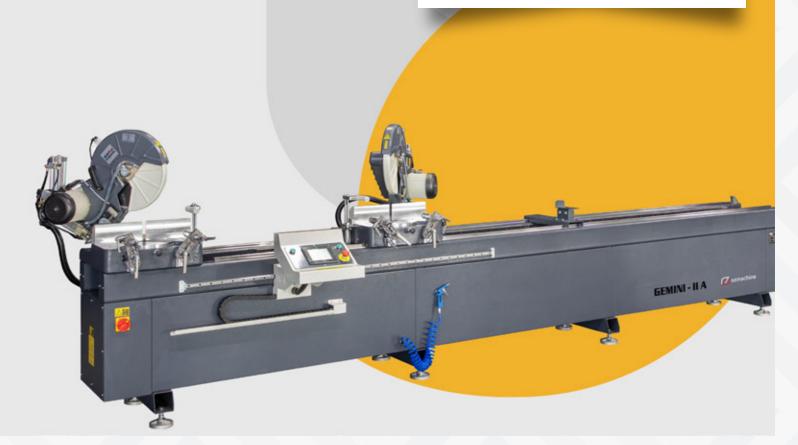

## GEMINI II A

Double Head Saw Ø 400 mm with Semi-Automatic Digital Display

2 Accurate Cutting

Automatic Horizontal Clamps

4

3 400 mm Saw

**Digital Display** 

5

6 Angle of Cutting ± 45°

Precise and automatic positioning thanks to electronic control system and rack.

Higher quality cuts are achieved with an automatic horizontal clamps.

Easy use with a digital display.

#### **FEATURES**

Semi-automatic double head saw with 400 mm saw blades GEMINI – II A is ideal for cutting aluminum, PVC and wood profiles in various angles and thickness. GEMINI – II A provides rapid and automatic positioning with electro control on X axis and moving head positioning control with lineer scale. It is also provides manual positioning at any angles between -45° and +45°. Safety is a topmost priority for GEMINI – II A together with the horizontal and automatic clamps along with profile support unit which improve the cutting quality.