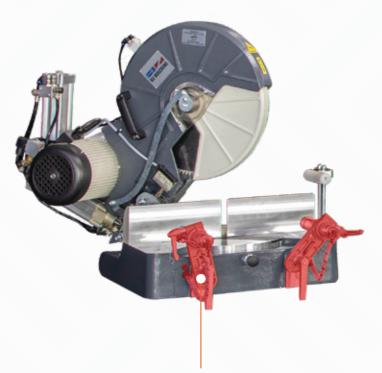

6 Angle of Cutting ± 45°

Precise and automatic positioning thanks to electronic control system and rack.

Higher quality cuts are achieved with an automatic horizontal clamps.

Easy use with a digital display.

#### **OPERATIONAL AREA**

| UPERATIONAL AREA                        |             |
|-----------------------------------------|-------------|
| Cemented carbide saw blade              | 2           |
| Saw blade diameter                      | 400 mm      |
| Saw blade motor power                   | 2.2kW - 3HP |
| Optional length in X-axis               | 0           |
| Horizontal pneumatic clamps             | •           |
| Vertical pneumatic clamps               | •           |
| Intermediate profile support (pcs)      | 1           |
| Additional intermediate profile support | 0           |
| Spray saw cooling system                | •           |
| Saw blade travel speed adjustment       | •           |