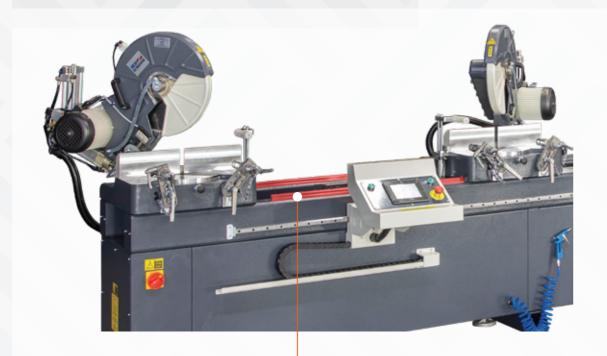

## MASTER OF DOUBLE HEAD



## GEMINI II A

Double Head Saw Ø 400 mm with Semi-Automatic Digital Display





2 Accurate Cutting

Automatic Horizontal Clamps

4

3 400 mm Saw

**Digital Display** 

5

6 Angle of Cutting ± 45°







Precise and automatic positioning thanks to electronic control system and rack.



Higher quality cuts are achieved with an automatic horizontal clamps.



Easy use with a digital display.





#### **FEATURES**

Semi-automatic double head saw with 400 mm saw blades GEMINI – II A is ideal for cutting aluminum, PVC and wood profiles in various angles and thickness. GEMINI – II A provides rapid and automatic positioning with electro control on X axis and moving head positioning control with lineer scale. It is also provides manual positioning at any angles between -45° and +45°. Safety is a topmost priority for GEMINI – II A together with the horizontal and automatic clamps along with profile support unit which improve the cutting quality.









### LAYOUT





#### **AXIS TRAVEL**

| E