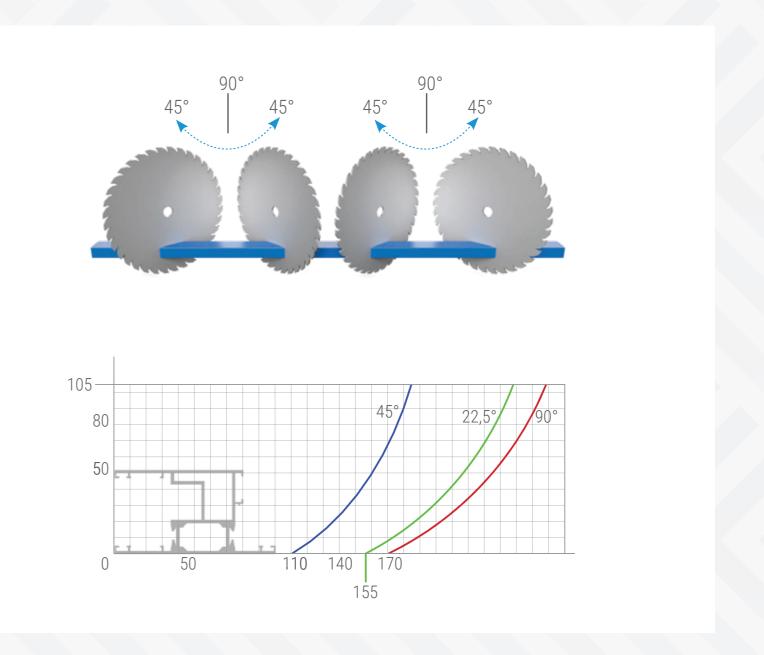

6 Angle of Cutting ± 45°

Precise and automatic positioning thanks to electronic control system and rack.

Higher quality cuts are achieved with an automatic horizontal clamps.

Easy use with a digital display.

#### **FEATURES**

Semi-automatic double head saw with 400 mm saw blades GEMINI – II A is ideal for cutting aluminum, PVC and wood profiles in various angles and thickness. GEMINI – II A provides rapid and automatic positioning with electro control on X axis and moving head positioning control with lineer scale. It is also provides manual positioning at any angles between -45° and +45°. Safety is a topmost priority for GEMINI – II A together with the horizontal and automatic clamps along with profile support unit which improve the cutting quality.