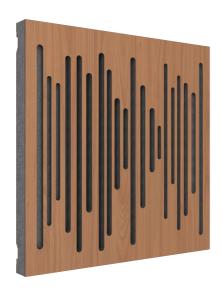

# **Wavewood Diffuser Ultra MKII**

PROFESSIONAL AUDIO / Hi-FI & HOME CINEMA

## **Description**

Wavewood Diffusor Ultra was upgraded with built-in holder rips so it can be installed to a wall with a VicFix fixation system, using VicFix Mini (supplied) or VicFix J Profile 2m. The MKII version continues to be compatible with Flexi Glue Ultra, which is required for ceiling installation.

Simulating a QRD and MLS sequence the Wavewood Diffusor Ultra MKII is an ideal solution for those who search balanced sound ambiances that simultaneously control the exceeding energy in a room, flutter echoes, and still maintain a living and bright sound. It is particularly effective in treating medium and high frequencies.

This panel is made of high density polystyrene and wood finish. The idea is to have a more competitive diffuser with low weight and easier application. It match perfectly along with the usual Wavewood absorption panel which means you can combine both absorption and diffuser versions without notice any differences in terms of aesthetics.