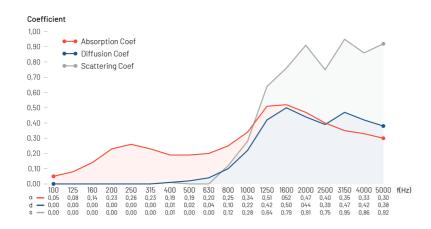

red for ceiling installation.

Simulating a QRD and MLS sequence the Wavewood Diffusor Ultra MKII is an ideal solution for those who search balanced sound ambiances that simultaneously control the exceeding energy in a room, flutter echoes, and still maintain a living and bright sound. It is particularly effective in treating medium and high frequencies.

This panel is made of high density polystyrene and wood finish. The idea is to have a more competitive diffuser with low weight and easier application. It match perfectly along with the usual Wavewood absorption panel which means you can combine both absorption and diffuser versions without notice any differences in terms of aesthetics.

## **Features**

- Light weight
- · Easy to Install
- Resistant
- Color consistant

#### Performance



#### **Available Finishes**

#### Wood Colors\*



\* Different batches may show a color variation

#### Dimensions\*\*

595 x 595 x 60 mm / 23.4" x 23.4" x 2.36"

\*\* For each panel. Please notice that the dimensions of these panels have a tolerance of +/-2mm

## **Packing Information**

Units per box: 3

**Box:** 665 x 675 x 195mm / 26.2" x 26.6" x 7.7"

Box Gross Weight: 5,5 Kg

#### **Technical Information**

Material: EPS, Melamine

## Fire Rating:

• Europe: Euroclass E

**Installation:** VicFix J Profile 80mm (included), Flexi Glue Ultra

#### More information:

https://vicoustic.com/product/wavewood-diffuser-ultra-mkii

V2-Jun.22