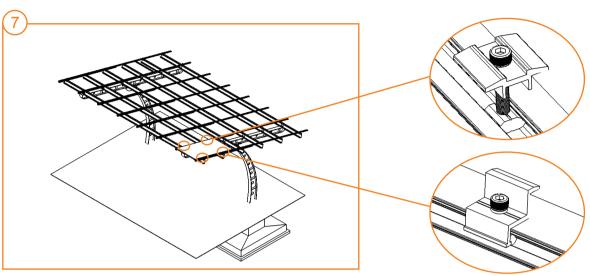

Install C Rails onto beams by C rail fix kit and Hex bolt kit M12\*45

Install A rail onto C rail by A rail fix kit.

Attach L waterproof strapes to A rails

install first row of panels onto A rails by mid and end clamps.