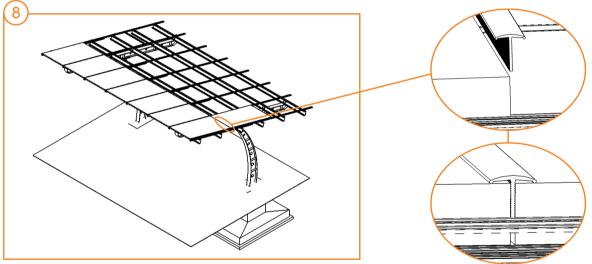

Lay second row of panels onto A rails, adjust to make sure the gap between first and second row of panels is sealed well by P waterproof strape, then secure mid and end clamps.

Install the other P waterproof strape and third row of panels as step 8. Double-check to make sure all bolts are fastened tight a fter installing all panels.