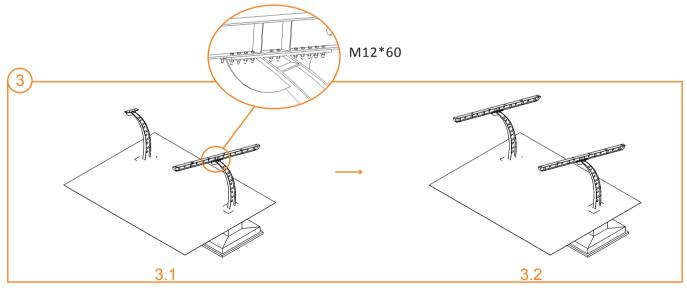

Insert concretes into the ground according to Design drawing-ET-3x7-15°-2500 Note: Concrete foundation poured as Foundation Details

Install Legs onto concrete foundation

Install beams onto leges by hex bolt M12\*60

Install C Rails onto beams by C rail fix kit and Hex bolt kit M12\*45

Install A rail onto C rail by A rail fix kit.

Attach L waterproof strapes to A rails

install first row of panels onto A rails by mid and end clamps.