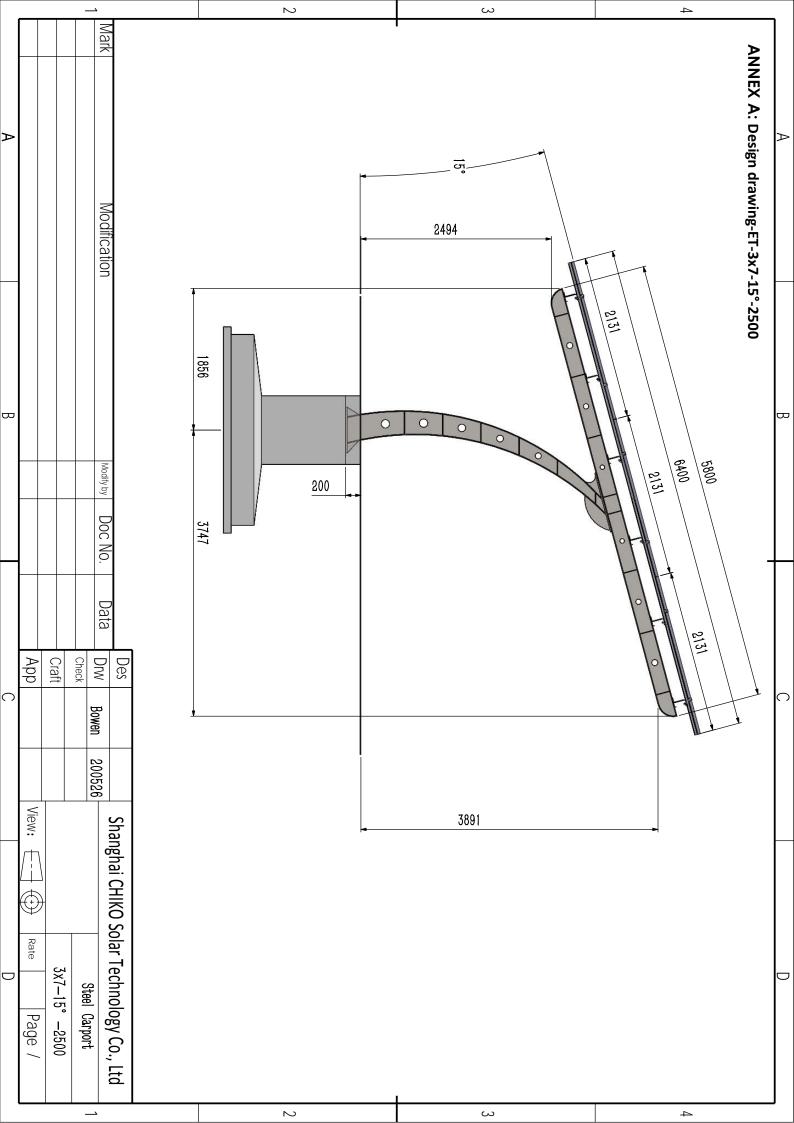

## III. NOTICE

- 1. Determine the installation distance between legs.
  - 1) Factors affect the distance
    - · Solar panel dimension
    - · The systems layout
    - · Angle between solar panel and ground
    - · Max wind speed in installation site
    - · Max snow in installation site
    - · Earthquake magnitude in installation site
  - 2) Chiko technology team could design the distance base on above factors and make the technology drawing to show the distance between legs.
  - 3) When you have project, please offer above factors for our engineer to design the distance.
- 2. Please refer our technology drawing and below installation step to install the mounting system.

Insert concretes into the ground according to Design drawing-ET-3x7-15°-2500 Note: Concrete foundation poured as Foundation Details

Install Legs onto concrete foundation

Install beams onto leges by hex bolt M12\*60