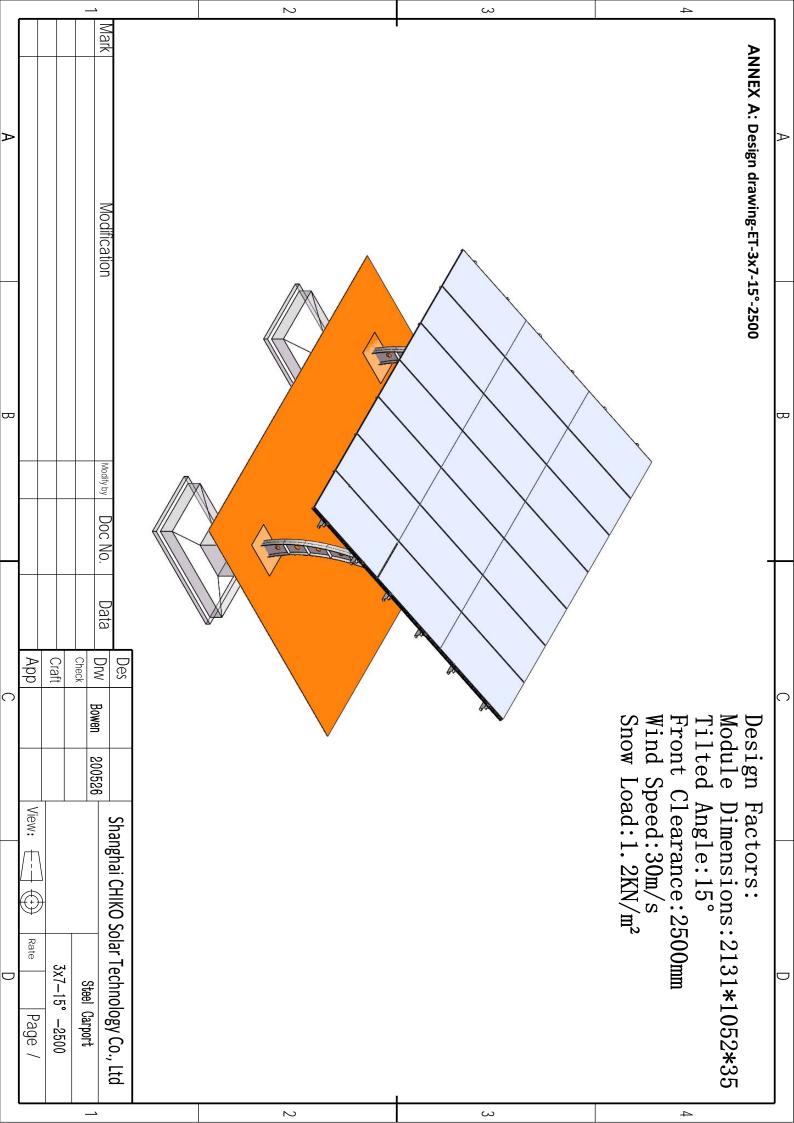

## III. NOTICE

- 1. Determine the installation distance between legs.
  - 1) Factors affect the distance
    - · Solar panel dimension
    - · The systems layout
    - · Angle between solar panel and ground
    - · Max wind speed in installation site
    - · Max snow in installation site
    - · Earthquake magnitude in installation site
  - 2) Chiko technology team could design the distance base on above factors and make the technology drawing to show the distance between legs.
  - 3) When you have project, please offer above factors for our engineer to design the distance.
- 2. Please refer our technology drawing and below installation step to install the mounting system.

Insert concretes into the ground according to Design drawing-ET-3x7-15°-2500 Note: Concrete foundation poured as Foundation Details

Install Legs onto concrete foundation

Install beams onto leges by hex bolt M12\*60