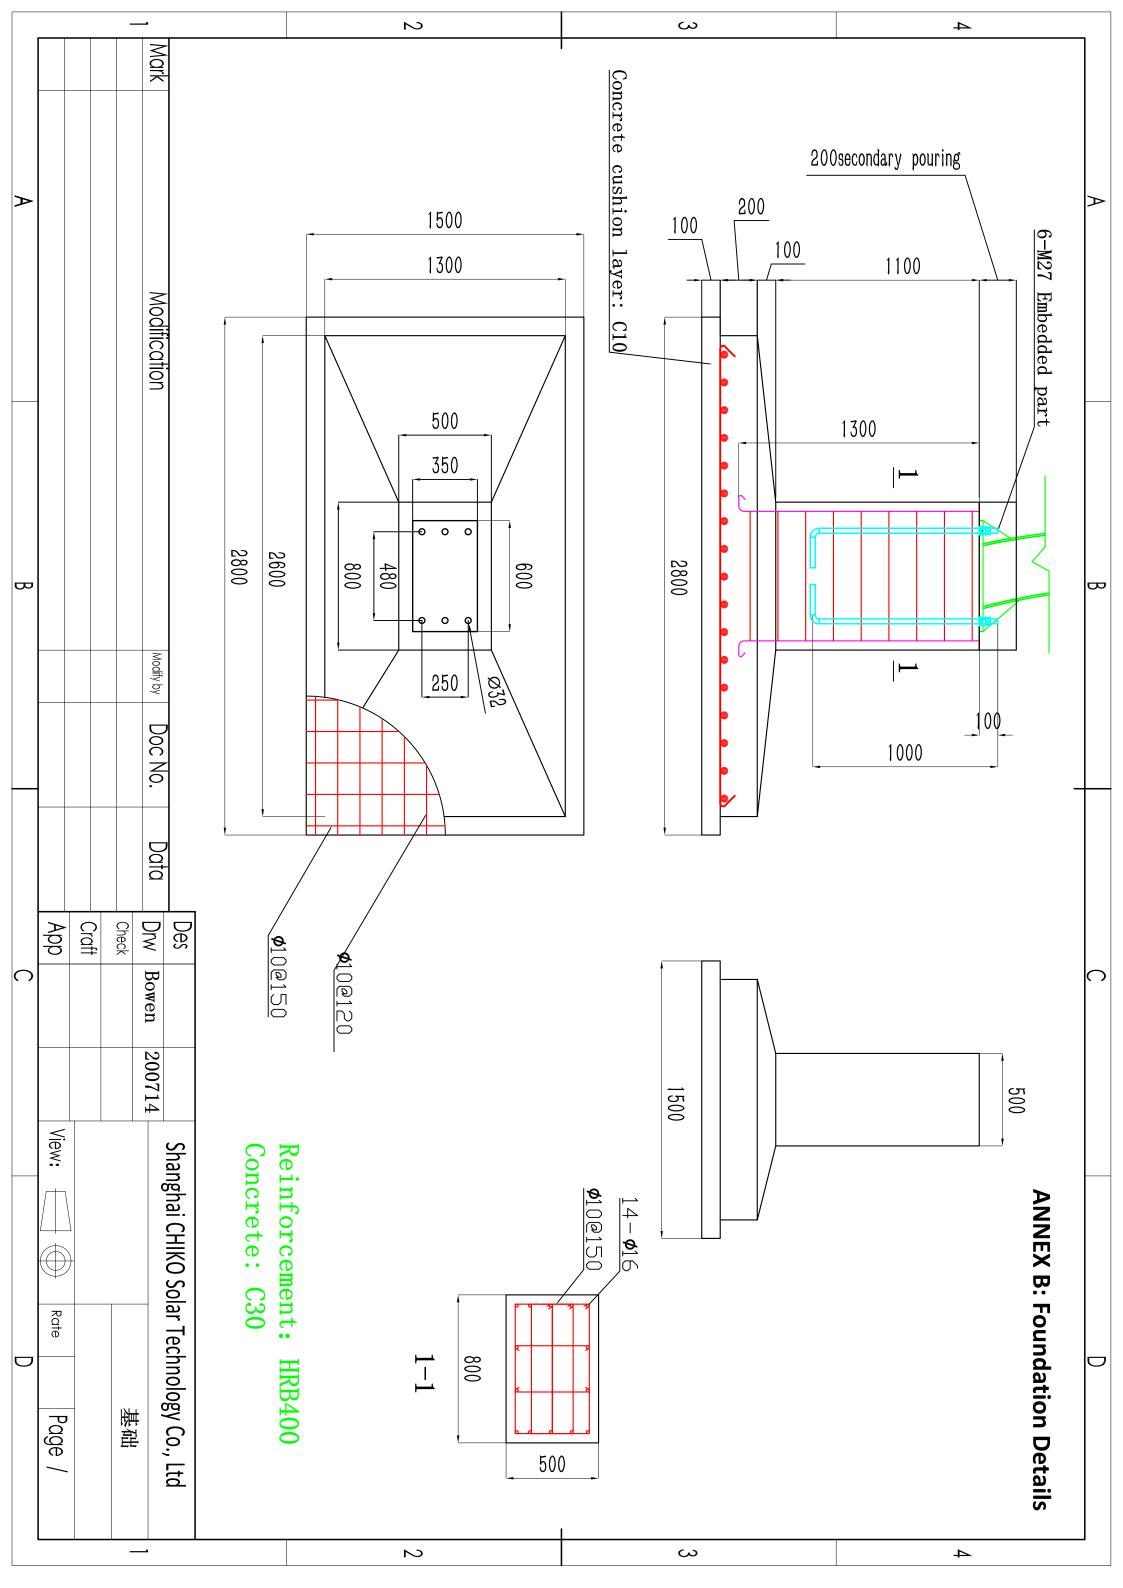

Insert concretes into the ground according to Design drawing-ET-3x7-15°-2500 Note: Concrete foundation poured as Foundation Details

Install Legs onto concrete foundation

Install beams onto leges by hex bolt M12\*60