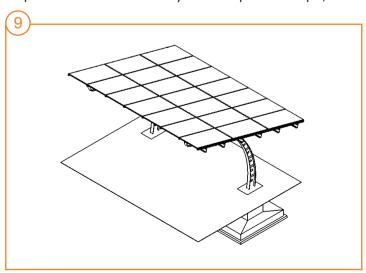

Lay second row of panels onto A rails, adjust to make sure the gap between first and second row of panels is sealed well by P waterproof strape, then secure mid and end clamps.

Install the other P waterproof strape and third row of panels as step 8. Double-check to make sure all bolts are fastened tight a fter installing all panels.