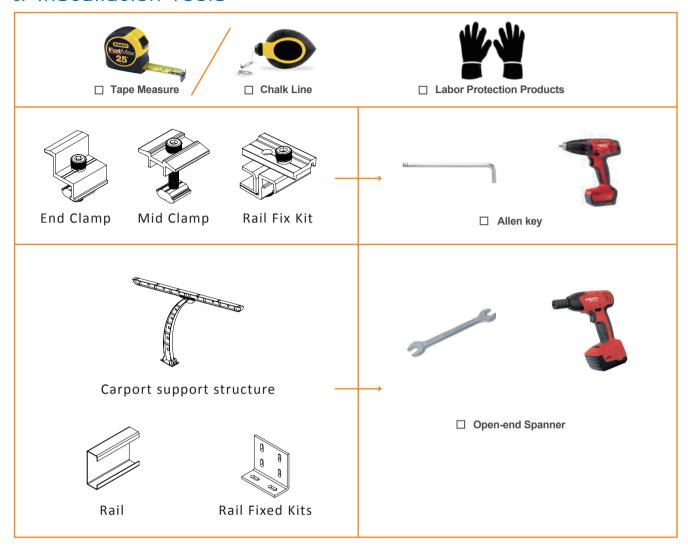

**Carpark Installation Manual** 



## I. Installation Tools



## II. Installation Rule

Installation of the framing shall conform to relevant local government standards, manufacturer's specifications and good building practice. The roof to which the panels are to be installed shall conform to the relevant local government standards.

- Follow the risk management process prior to commencing work that is, identify all the hazards, assess their risks and eliminate or control them.
- Consult with those involved in the work.
- Develop safe work procedures for installing solar panels, using information from the risk management process, which would include reviewing the following information:
  - Provide appropriate information and training to anyone involved in performing the work.
  - Provide appropriate tools and personal protective equipment (PPE).