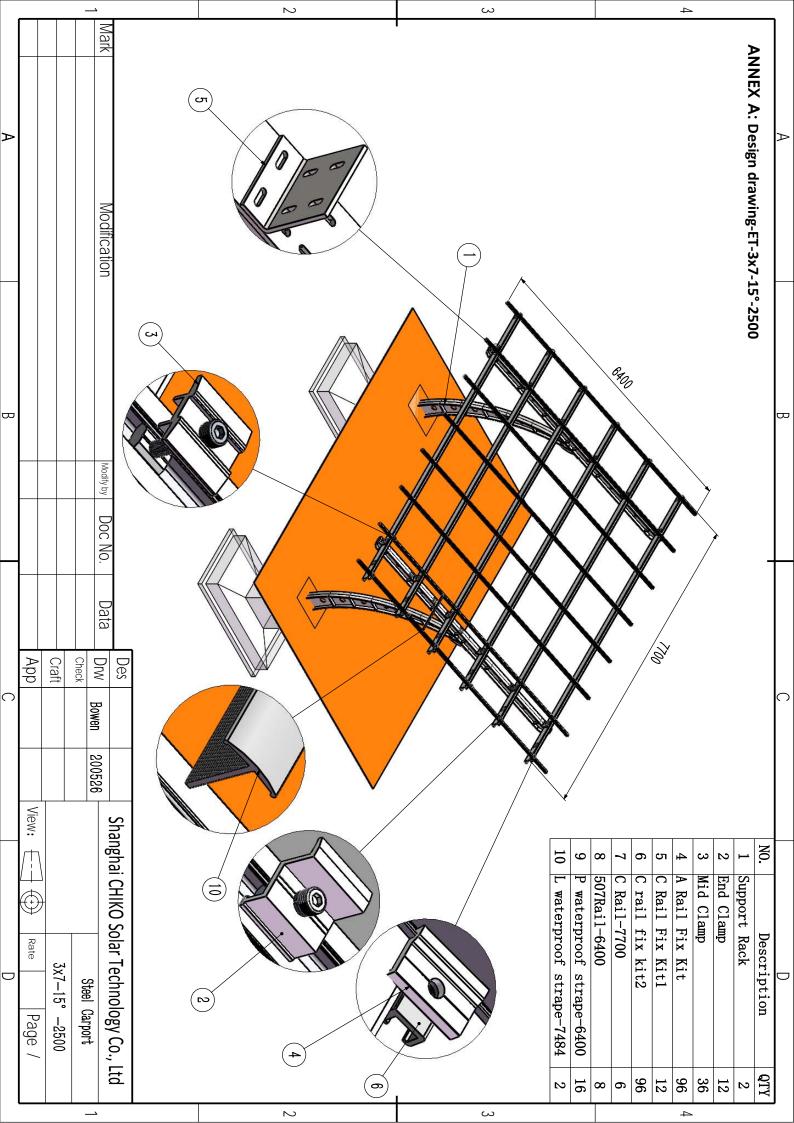

| NO. | Item NO.            | Item Name                 | Picture                                                                                                                                                                                                                                                                                                                                                                                                                                                                                                                                                                                                                                                                                                                                                                                                                                                                                                                                                                                                                                                                                                                                                                                                                                                                                                                                                                                                                                                                                                                                                                                                                                                                                                                                                                                                                                                                                                                                                                                                                                                                                                                        | Part No. | Part name                           | Part Qty |
|-----|---------------------|---------------------------|--------------------------------------------------------------------------------------------------------------------------------------------------------------------------------------------------------------------------------------------------------------------------------------------------------------------------------------------------------------------------------------------------------------------------------------------------------------------------------------------------------------------------------------------------------------------------------------------------------------------------------------------------------------------------------------------------------------------------------------------------------------------------------------------------------------------------------------------------------------------------------------------------------------------------------------------------------------------------------------------------------------------------------------------------------------------------------------------------------------------------------------------------------------------------------------------------------------------------------------------------------------------------------------------------------------------------------------------------------------------------------------------------------------------------------------------------------------------------------------------------------------------------------------------------------------------------------------------------------------------------------------------------------------------------------------------------------------------------------------------------------------------------------------------------------------------------------------------------------------------------------------------------------------------------------------------------------------------------------------------------------------------------------------------------------------------------------------------------------------------------------|----------|-------------------------------------|----------|
| 1   | CK-PL               | Carport support structure |                                                                                                                                                                                                                                                                                                                                                                                                                                                                                                                                                                                                                                                                                                                                                                                                                                                                                                                                                                                                                                                                                                                                                                                                                                                                                                                                                                                                                                                                                                                                                                                                                                                                                                                                                                                                                                                                                                                                                                                                                                                                                                                                | 1.1      | Leg                                 | 2        |
|     |                     |                           | The state of the s | 1.2      | Beam                                | 2        |
|     |                     |                           |                                                                                                                                                                                                                                                                                                                                                                                                                                                                                                                                                                                                                                                                                                                                                                                                                                                                                                                                                                                                                                                                                                                                                                                                                                                                                                                                                                                                                                                                                                                                                                                                                                                                                                                                                                                                                                                                                                                                                                                                                                                                                                                                | 1.3      | Hex bolt kit M12*60 (Leg & Beam)    | 44       |
| 2   | CK-C160-7700        | C160 Rail                 |                                                                                                                                                                                                                                                                                                                                                                                                                                                                                                                                                                                                                                                                                                                                                                                                                                                                                                                                                                                                                                                                                                                                                                                                                                                                                                                                                                                                                                                                                                                                                                                                                                                                                                                                                                                                                                                                                                                                                                                                                                                                                                                                | 2        | C160 Rail 7700 mm                   | 6        |
| 3   | CK-JH-1245          | Hex bolt kit              |                                                                                                                                                                                                                                                                                                                                                                                                                                                                                                                                                                                                                                                                                                                                                                                                                                                                                                                                                                                                                                                                                                                                                                                                                                                                                                                                                                                                                                                                                                                                                                                                                                                                                                                                                                                                                                                                                                                                                                                                                                                                                                                                | 3        | Hex bolt kit M12*45(Rail & Beam)    | 24       |
| 4   | CK-C160-FK          | C Rail Fix Kit            |                                                                                                                                                                                                                                                                                                                                                                                                                                                                                                                                                                                                                                                                                                                                                                                                                                                                                                                                                                                                                                                                                                                                                                                                                                                                                                                                                                                                                                                                                                                                                                                                                                                                                                                                                                                                                                                                                                                                                                                                                                                                                                                                | 4.1      | L steel                             | 12       |
|     |                     |                           |                                                                                                                                                                                                                                                                                                                                                                                                                                                                                                                                                                                                                                                                                                                                                                                                                                                                                                                                                                                                                                                                                                                                                                                                                                                                                                                                                                                                                                                                                                                                                                                                                                                                                                                                                                                                                                                                                                                                                                                                                                                                                                                                | 4.2      | Hex bolt kit M10*30(Rail & L steel) | 48       |
|     |                     |                           |                                                                                                                                                                                                                                                                                                                                                                                                                                                                                                                                                                                                                                                                                                                                                                                                                                                                                                                                                                                                                                                                                                                                                                                                                                                                                                                                                                                                                                                                                                                                                                                                                                                                                                                                                                                                                                                                                                                                                                                                                                                                                                                                | 4.3      | Hex bolt kit M12*45(L steel & Beam) | 24       |
| 5   | CK-R507-FX          | A Rail Fix Kit            |                                                                                                                                                                                                                                                                                                                                                                                                                                                                                                                                                                                                                                                                                                                                                                                                                                                                                                                                                                                                                                                                                                                                                                                                                                                                                                                                                                                                                                                                                                                                                                                                                                                                                                                                                                                                                                                                                                                                                                                                                                                                                                                                | 5        | A Rail Fix Kit                      | 96       |
| 6   | CK-FTE              | End clamps 35mm           |                                                                                                                                                                                                                                                                                                                                                                                                                                                                                                                                                                                                                                                                                                                                                                                                                                                                                                                                                                                                                                                                                                                                                                                                                                                                                                                                                                                                                                                                                                                                                                                                                                                                                                                                                                                                                                                                                                                                                                                                                                                                                                                                | 6        | End clamps                          | 12       |
| 7   | CK-FTM              | Mid clamps 35mm           |                                                                                                                                                                                                                                                                                                                                                                                                                                                                                                                                                                                                                                                                                                                                                                                                                                                                                                                                                                                                                                                                                                                                                                                                                                                                                                                                                                                                                                                                                                                                                                                                                                                                                                                                                                                                                                                                                                                                                                                                                                                                                                                                | 7        | Mid clamps                          | 36       |
| 8   | CK-FT-R507-<br>6400 | A Rail                    |                                                                                                                                                                                                                                                                                                                                                                                                                                                                                                                                                                                                                                                                                                                                                                                                                                                                                                                                                                                                                                                                                                                                                                                                                                                                                                                                                                                                                                                                                                                                                                                                                                                                                                                                                                                                                                                                                                                                                                                                                                                                                                                                | 8        | A Rail 6400 mm                      | 8        |
| 9   | CK-IP-53-6400       | P waterproof strape       |                                                                                                                                                                                                                                                                                                                                                                                                                                                                                                                                                                                                                                                                                                                                                                                                                                                                                                                                                                                                                                                                                                                                                                                                                                                                                                                                                                                                                                                                                                                                                                                                                                                                                                                                                                                                                                                                                                                                                                                                                                                                                                                                | 9        | P waterproof strape 6400 mm         | 16       |
| 10  | CK-IP-63-7484       | L waterproof strape       |                                                                                                                                                                                                                                                                                                                                                                                                                                                                                                                                                                                                                                                                                                                                                                                                                                                                                                                                                                                                                                                                                                                                                                                                                                                                                                                                                                                                                                                                                                                                                                                                                                                                                                                                                                                                                                                                                                                                                                                                                                                                                                                                | 10       | L waterproof strape 7484 mm         | 2        |
| 11  | CK-PL-008-NH        | Embedded part M27         |                                                                                                                                                                                                                                                                                                                                                                                                                                                                                                                                                                                                                                                                                                                                                                                                                                                                                                                                                                                                                                                                                                                                                                                                                                                                                                                                                                                                                                                                                                                                                                                                                                                                                                                                                                                                                                                                                                                                                                                                                                                                                                                                | 11       | Embedded part M27*1000              | 12       |

Insert concretes into the ground according to Design drawing-ET-3x7-15°-2500 Note: Concrete foundation poured as Foundation Details

Install Legs onto concrete foundation

Install beams onto leges by hex bolt M12\*60

Install C Rails onto beams by C rail fix kit and Hex bolt kit M12\*45

Install A rail onto C rail by A rail fix kit.

Attach L waterproof strapes to A rails

install first row of panels onto A rails by mid and end clamps.

Lay second row of panels onto A rails, adjust to make sure the gap between first and second row of panels is sealed well by P waterproof strape, then secure mid and end clamps.

Install the other P waterproof strape and third row of panels as step 8. Double-check to make sure all bolts are fastened tight a fter installing all panels.