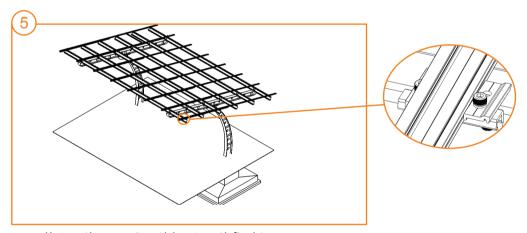

Install C Rails onto beams by C rail fix kit and Hex bolt kit M12\*45

Install A rail onto C rail by A rail fix kit.

Attach L waterproof strapes to A rails

install first row of panels onto A rails by mid and end clamps.

Lay second row of panels onto A rails, adjust to make sure the gap between first and second row of panels is sealed well by P waterproof strape, then secure mid and end clamps.

Install the other P waterproof strape and third row of panels as step 8. Double-check to make sure all bolts are fastened tight a fter installing all panels.