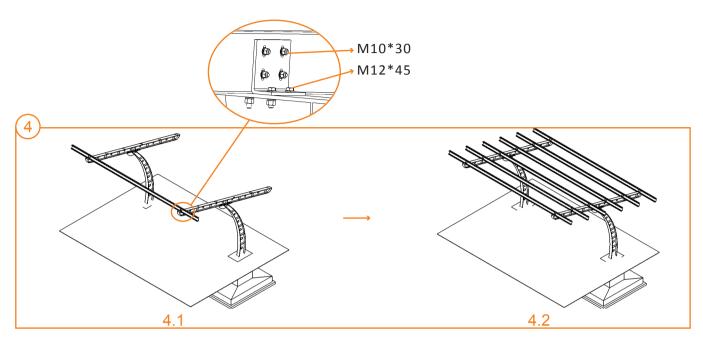

Install C Rails onto beams by C rail fix kit and Hex bolt kit M12\*45

Install A rail onto C rail by A rail fix kit.

Attach L waterproof strapes to A rails

install first row of panels onto A rails by mid and end clamps.