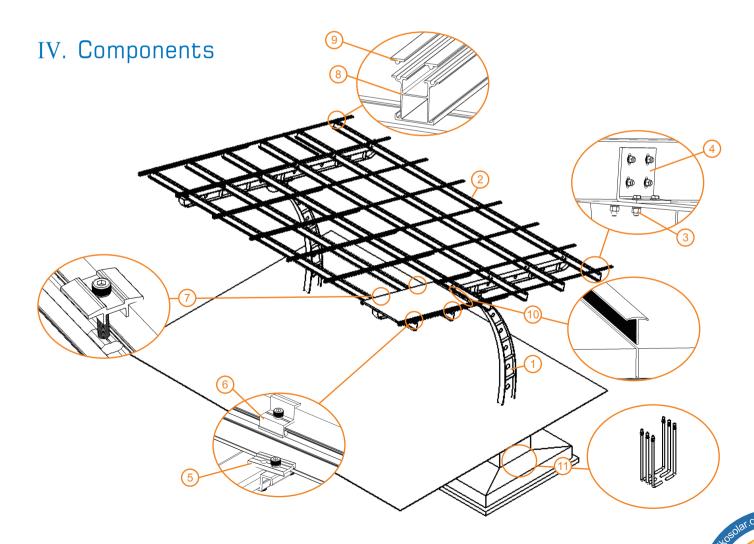

| NO. | Item NO.            | Item Name                 | Picture                                                                                                                                                                                                                                                                                                                                                                                                                                                                                                                                                                                                                                                                                                                                                                                                                                                                                                                                                                                                                                                                                                                                                                                                                                                                                                                                                                                                                                                                                                                                                                                                                                                                                                                                                                                                                                                                                                                                                                                                                                                                                                                        | Part No. | Part name                           | Part Qty |
|-----|---------------------|---------------------------|--------------------------------------------------------------------------------------------------------------------------------------------------------------------------------------------------------------------------------------------------------------------------------------------------------------------------------------------------------------------------------------------------------------------------------------------------------------------------------------------------------------------------------------------------------------------------------------------------------------------------------------------------------------------------------------------------------------------------------------------------------------------------------------------------------------------------------------------------------------------------------------------------------------------------------------------------------------------------------------------------------------------------------------------------------------------------------------------------------------------------------------------------------------------------------------------------------------------------------------------------------------------------------------------------------------------------------------------------------------------------------------------------------------------------------------------------------------------------------------------------------------------------------------------------------------------------------------------------------------------------------------------------------------------------------------------------------------------------------------------------------------------------------------------------------------------------------------------------------------------------------------------------------------------------------------------------------------------------------------------------------------------------------------------------------------------------------------------------------------------------------|----------|-------------------------------------|----------|
| 1   | CK-PL               | Carport support structure |                                                                                                                                                                                                                                                                                                                                                                                                                                                                                                                                                                                                                                                                                                                                                                                                                                                                                                                                                                                                                                                                                                                                                                                                                                                                                                                                                                                                                                                                                                                                                                                                                                                                                                                                                                                                                                                                                                                                                                                                                                                                                                                                | 1.1      | Leg                                 | 2        |
|     |                     |                           | The state of the s | 1.2      | Beam                                | 2        |
|     |                     |                           |                                                                                                                                                                                                                                                                                                                                                                                                                                                                                                                                                                                                                                                                                                                                                                                                                                                                                                                                                                                                                                                                                                                                                                                                                                                                                                                                                                                                                                                                                                                                                                                                                                                                                                                                                                                                                                                                                                                                                                                                                                                                                                                                | 1.3      | Hex bolt kit M12*60 (Leg & Beam)    | 44       |
| 2   | CK-C160-7700        | C160 Rail                 |                                                                                                                                                                                                                                                                                                                                                                                                                                                                                                                                                                                                                                                                                                                                                                                                                                                                                                                                                                                                                                                                                                                                                                                                                                                                                                                                                                                                                                                                                                                                                                                                                                                                                                                                                                                                                                                                                                                                                                                                                                                                                                                                | 2        | C160 Rail 7700 mm                   | 6        |
| 3   | CK-JH-1245          | Hex bolt kit              |                                                                                                                                                                                                                                                                                                                                                                                                                                                                                                                                                                                                                                                                                                                                                                                                                                                                                                                                                                                                                                                                                                                                                                                                                                                                                                                                                                                                                                                                                                                                                                                                                                                                                                                                                                                                                                                                                                                                                                                                                                                                                                                                | 3        | Hex bolt kit M12*45(Rail & Beam)    | 24       |
| 4   | CK-C160-FK          | C Rail Fix Kit            |                                                                                                                                                                                                                                                                                                                                                                                                                                                                                                                                                                                                                                                                                                                                                                                                                                                                                                                                                                                                                                                                                                                                                                                                                                                                                                                                                                                                                                                                                                                                                                                                                                                                                                                                                                                                                                                                                                                                                                                                                                                                                                                                | 4.1      | L steel                             | 12       |
|     |                     |                           |                                                                                                                                                                                                                                                                                                                                                                                                                                                                                                                                                                                                                                                                                                                                                                                                                                                                                                                                                                                                                                                                                                                                                                                                                                                                                                                                                                                                                                                                                                                                                                                                                                                                                                                                                                                                                                                                                                                                                                                                                                                                                                                                | 4.2      | Hex bolt kit M10*30(Rail & L steel) | 48       |
|     |                     |                           |                                                                                                                                                                                                                                                                                                                                                                                                                                                                                                                                                                                                                                                                                                                                                                                                                                                                                                                                                                                                                                                                                                                                                                                                                                                                                                                                                                                                                                                                                                                                                                                                                                                                                                                                                                                                                                                                                                                                                                                                                                                                                                                                | 4.3      | Hex bolt kit M12*45(L steel & Beam) | 24       |
| 5   | CK-R507-FX          | A Rail Fix Kit            |                                                                                                                                                                                                                                                                                                                                                                                                                                                                                                                                                                                                                                                                                                                                                                                                                                                                                                                                                                                                                                                                                                                                                                                                                                                                                                                                                                                                                                                                                                                                                                                                                                                                                                                                                                                                                                                                                                                                                                                                                                                                                                                                | 5        | A Rail Fix Kit                      | 96       |
| 6   | CK-FTE              | End clamps 35mm           |                                                                                                                                                                                                                                                                                                                                                                                                                                                                                                                                                                                                                                                                                                                                                                                                                                                                                                                                                                                                                                                                                                                                                                                                                                                                                                                                                                                                                                                                                                                                                                                                                                                                                                                                                                                                                                                                                                                                                                                                                                                                                                                                | 6        | End clamps                          | 12       |
| 7   | CK-FTM              | Mid clamps 35mm           |                                                                                                                                                                                                                                                                                                                                                                                                                                                                                                                                                                                                                                                                                                                                                                                                                                                                                                                                                                                                                                                                                                                                                                                                                                                                                                                                                                                                                                                                                                                                                                                                                                                                                                                                                                                                                                                                                                                                                                                                                                                                                                                                | 7        | Mid clamps                          | 36       |
| 8   | CK-FT-R507-<br>6400 | A Rail                    |                                                                                                                                                                                                                                                                                                                                                                                                                                                                                                                                                                                                                                                                                                                                                                                                                                                                                                                                                                                                                                                                                                                                                                                                                                                                                                                                                                                                                                                                                                                                                                                                                                                                                                                                                                                                                                                                                                                                                                                                                                                                                                                                | 8        | A Rail 6400 mm                      | 8        |
| 9   | CK-IP-53-6400       | P waterproof strape       |                                                                                                                                                                                                                                                                                                                                                                                                                                                                                                                                                                                                                                                                                                                                                                                                                                                                                                                                                                                                                                                                                                                                                                                                                                                                                                                                                                                                                                                                                                                                                                                                                                                                                                                                                                                                                                                                                                                                                                                                                                                                                                                                | 9        | P waterproof strape 6400 mm         | 16       |
| 10  | CK-IP-63-7484       | L waterproof strape       |                                                                                                                                                                                                                                                                                                                                                                                                                                                                                                                                                                                                                                                                                                                                                                                                                                                                                                                                                                                                                                                                                                                                                                                                                                                                                                                                                                                                                                                                                                                                                                                                                                                                                                                                                                                                                                                                                                                                                                                                                                                                                                                                | 10       | L waterproof strape 7484 mm         | 2        |
| 11  | CK-PL-008-NH        | Embedded part M27         |                                                                                                                                                                                                                                                                                                                                                                                                                                                                                                                                                                                                                                                                                                                                                                                                                                                                                                                                                                                                                                                                                                                                                                                                                                                                                                                                                                                                                                                                                                                                                                                                                                                                                                                                                                                                                                                                                                                                                                                                                                                                                                                                | 11       | Embedded part M27*1000              | 12       |