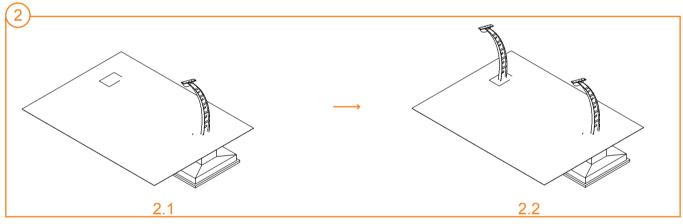

Insert concretes into the ground according to Design drawing-ET-3x7-15°-2500 Note: Concrete foundation poured as Foundation Details

Install Legs onto concrete foundation

Install beams onto leges by hex bolt M12\*60