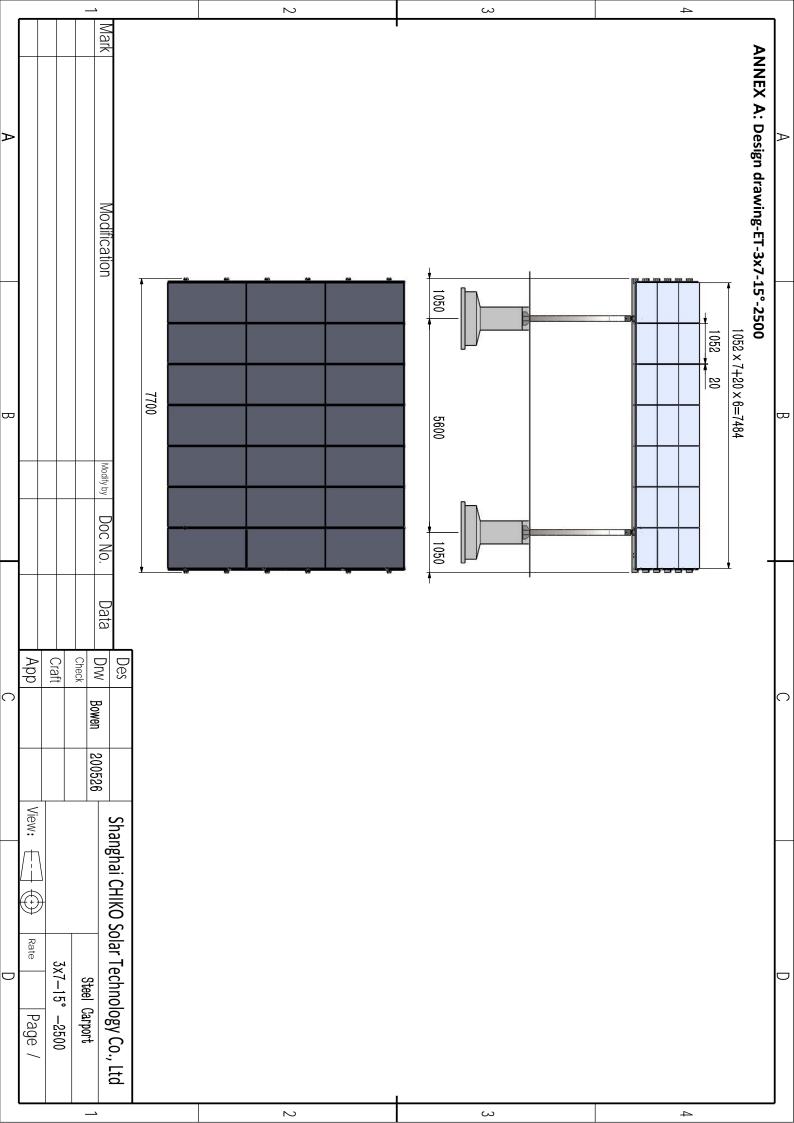

## III. NOTICE

- 1. Determine the installation distance between legs.
  - 1) Factors affect the distance
    - · Solar panel dimension
    - · The systems layout
    - · Angle between solar panel and ground
    - · Max wind speed in installation site
    - · Max snow in installation site
    - · Earthquake magnitude in installation site
  - 2) Chiko technology team could design the distance base on above factors and make the technology drawing to show the distance between legs.
  - 3) When you have project, please offer above factors for our engineer to design the distance.
- 2. Please refer our technology drawing and below installation step to install the mounting system.