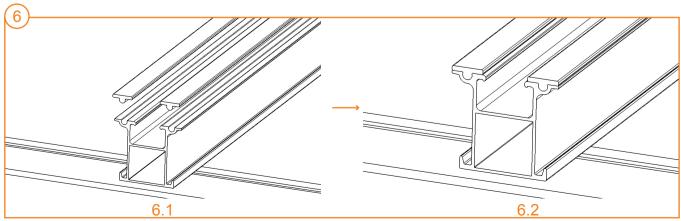

Install C Rails onto beams by C rail fix kit and Hex bolt kit M12\*45

Install A rail onto C rail by A rail fix kit.

Attach L waterproof strapes to A rails

install first row of panels onto A rails by mid and end clamps.