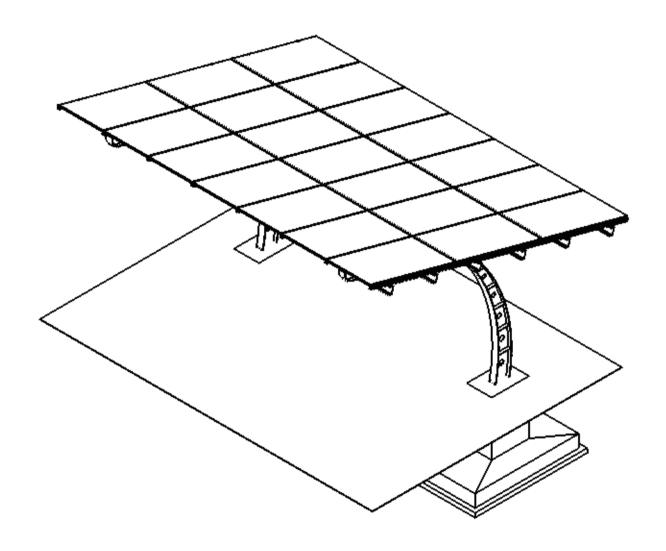

## III. NOTICE

- 1. Determine the installation distance between legs.
  - 1) Factors affect the distance
    - · Solar panel dimension
    - · The systems layout
    - · Angle between solar panel and ground
    - · Max wind speed in installation site
    - · Max snow in installation site
    - · Earthquake magnitude in installation site
  - 2) Chiko technology team could design the distance base on above factors and make the technology drawing to show the distance between legs.
  - 3) When you have project, please offer above factors for our engineer to design the distance.
- 2. Please refer our technology drawing and below installation step to install the mounting system.

Insert concretes into the ground according to Design drawing-ET-3x7-15°-2500 Note: Concrete foundation poured as Foundation Details

Install Legs onto concrete foundation

Install beams onto leges by hex bolt M12\*60

Install C Rails onto beams by C rail fix kit and Hex bolt kit M12\*45

Install A rail onto C rail by A rail fix kit.

Attach L waterproof strapes to A rails

install first row of panels onto A rails by mid and end clamps.

Lay second row of panels onto A rails, adjust to make sure the gap between first and second row of panels is sealed well by P waterproof strape, then secure mid and end clamps.

Install the other P waterproof strape and third row of panels as step 8. Double-check to make sure all bolts are fastened tight a fter installing all panels.