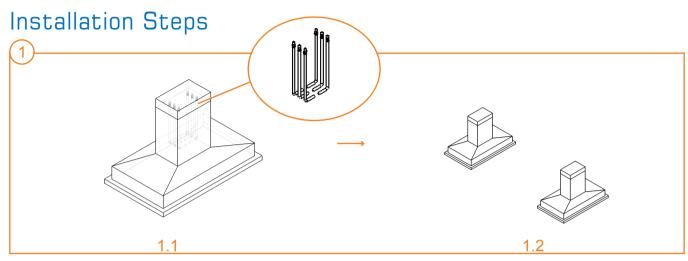

Insert concretes into the ground according to Design drawing-ET-3x7-15°-2500 Note: Concrete foundation poured as Foundation Details

Install Legs onto concrete foundation

Install beams onto leges by hex bolt M12\*60