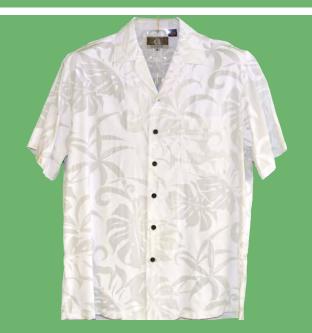

## STYLE 259

100% Rayon Poplin Featuring White on White Design Aloha Shirt

259.RB White\* (White Individually Bagged)