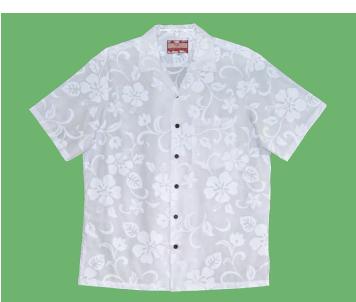

# STYLE 106

100% Cotton Broadcloth Featuring White on White Design Traditional Aloha Shirt

106.QK White\* (White Individually Bagged)