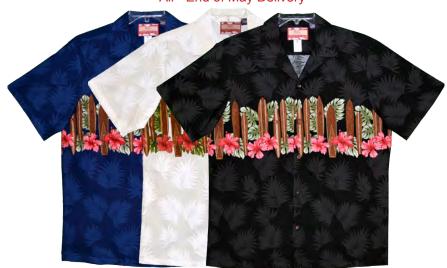

102C.006 Beige\*, Black\*, Navy\*
Black, Navy - Limited To Hanging Stock Only

102C.018 Blue\*, Turq\*

102C.13 Cream\*, Navy\*

102C.B38 Green\*, Blue\*

100% Cotton Broadcloth • Traditional Aloha Shirt

102C.S45 Red\*, Navy\*