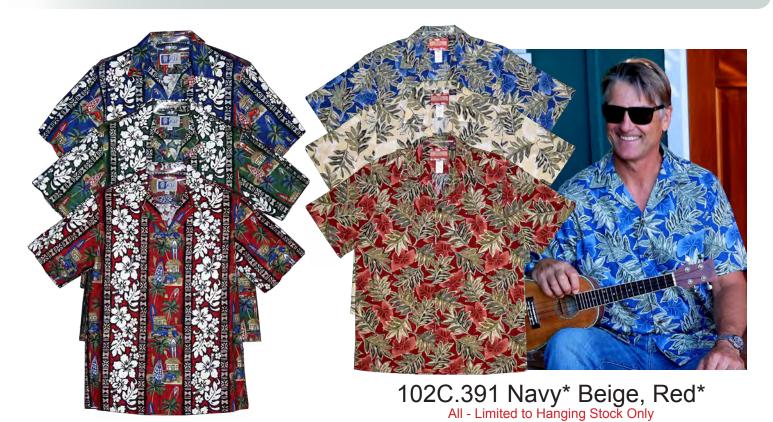

154.1079 Black\*

154.1199 Black\*, Ivory\*, Navy\*

154.4024 Navy\*, White\*, Black\*

RJC • Made In Hawaii • Est. 1953

103C.087 Black\*, White\*, Blue\*

103C.155 Teal, Blue

103C.193 Blue\*, Taupe\*, Teal\*

103C.581 Blue\*, Green\*, Red\*

103C.600 Blue\*, Navy\*, Red\*
Blue & Red - End of May Delivery

103C.1118 Black\*, Ivory\*, Navy\* 103C.1046 Blue\*, Black\*, Burg\*
Black, Burg - End of July Delivery

8308C.138 Black\*, White\*, Blue\*