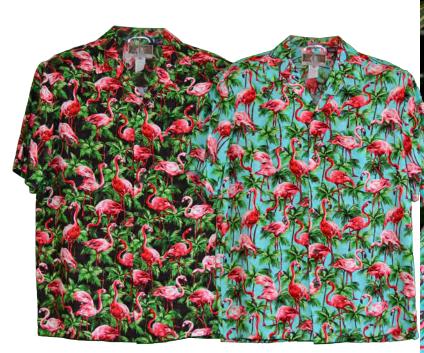

• "Reverse" 100% Cotton • Broadcloth Aloha Shirt





8308C.581 Red\*, Green\*, Blue\*





8308C.761 Blue\*, Teal\*

Full Placket Front with Ivy League Collar • "Reverse" 100% Cotton • Broadcloth Aloha Shirt



8308C.763 Royal\*, Black\*, Burg\*



8308C.1046 Burgundy\*, Blue\*, Black\*



8308C.1118 Black\*, Ivory\*, Navy\*



8308C.1159 Black, Navy, Red



257.201 Navy\*, White\*, Black\*



257.210 Black\*, White\*, Navy\*



KALAHEO
MADE IN HAWAII, U.S.A.
Est. 1953

258.R15 Slate, Aqua



258.23R Taupe, Blue



258.031 Khaki, Blue, Green



258.078 Blue\*, Orange\*



258.091 Navy\*, Black\*, Cream\*



258.092 Black\*, White\*, Navy\*



258.093 Jade\*, Slate\*, Turq\*



258.103 Khaki

258.098 Blue\*, Green\*



258.107 Blue\*, Black\*



258.108 Navy, Purple



258.109 Blue, Navy







RJC • Made In Hawaii • Est. 1953



258.111 Navy\*, Black\*



258.112 Black\*, Lt. Blue\*



258.113 Navy\*, Ivory\*
Limited - Hanging Stock Only



258.114 Aqua\*, Yellow\*



258.195 Navy\*, Sage\*, Black\*

258.197 Blue\*, Black\*, Pink\*



258.199 Black\*, White\*, Navy\*



258.205 Black\*, Cream\*, Navy\*

RJC • Made In Hawaii • Est. 1953



258.208 Black\*, Silver\*, Navy\*



258.340 Red, Navy



258.657 Black\*Cream\*, Navy\* Limited - Hanging Stock Only



258.DS Black, Beige, Aqua Black - End of June Delivery



258.GS Black\*, Maise\* Teal\*





258.GZ Blue\*, Purple\*, Black\*



258.HD Black, Navy, Red, Lt. Blue



258.HC Navy, Pink, Black



258.HF Navy, Grey, Black





258.JT White\*, Red\*, Black\*
White - End of April Delivery



258.RB Green\*, Blue\*



250.07