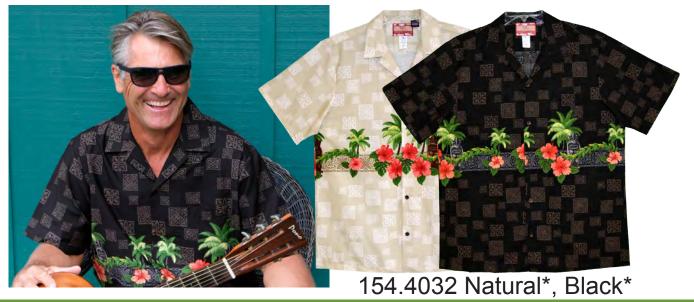

154.1079 Black\*

154.1199 Black\*, Ivory\*, Navy\*

154.4024 Navy\*, White\*, Black\*

RJC • Made In Hawaii • Est. 1953

103C.087 Black\*, White\*, Blue\*

103C.155 Teal, Blue

103C.193 Blue\*, Taupe\*, Teal\*

103C.581 Blue\*, Green\*, Red\*