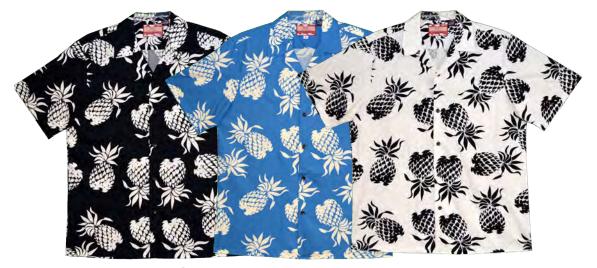

# STYLE 106

100% Cotton Broadcloth Featuring White on White Design Traditional Aloha Shirt

106.QK White\* (White Individually Bagged)