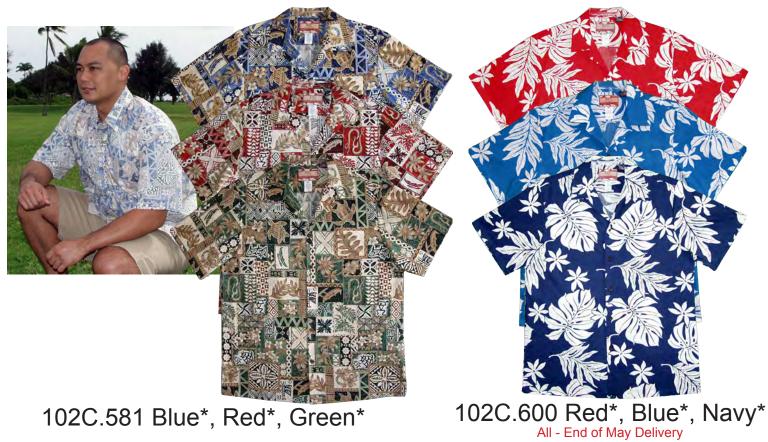

102C.566 Silver\*, Black\*, Royal\*

100% Cotton Broadcloth • Traditional Aloha Shirt

102C.581 Blue\*, Red\*, Green\*

102C.602 Blue\*, Charcoal\*, Navy\*

102C.761 Blue\*, Teal\*

RJC • Made In Hawaii • Est. 1953

## Style 102C

100% Cotton Broadcloth • Traditional Aloha Shirt

102C.763 Black\*, Burg\*, 102C.806 Aqua\*, Pink\*, Royal\*

Blue\*

102C.902 Blue\*, Turq\*
All - End of April Delivery

102C.938 Navy\*, Turq\*

102C.962 Royal\*, Black\*, Turq\*