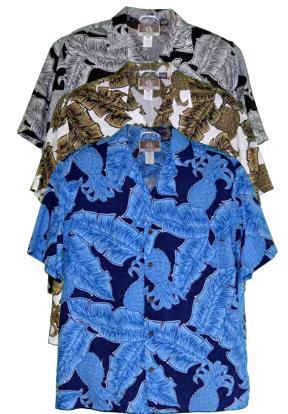

102C.566 Silver\*, Black\*, Royal\*

100% Cotton Broadcloth • Traditional Aloha Shirt

102C.581 Blue\*, Red\*, Green\*

102C.602 Blue\*, Charcoal\*, Navy\*

102C.761 Blue\*, Teal\*

RJC • Made In Hawaii • Est. 1953