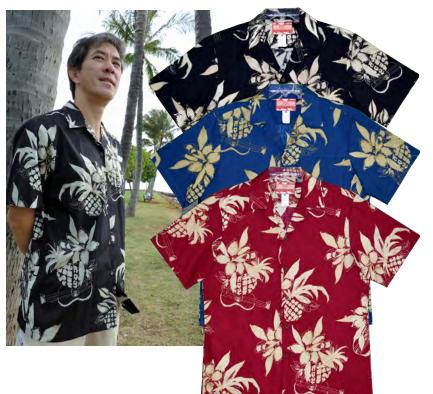

102C.566 Silver\*, Black\*, Royal\*

100% Cotton Broadcloth • Traditional Aloha Shirt

102C.581 Blue\*, Red\*, Green\*

102C.602 Blue\*, Charcoal\*, Navy\*

102C.761 Blue\*, Teal\*

RJC • Made In Hawaii • Est. 1953