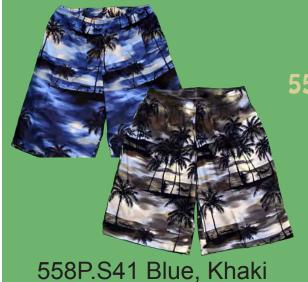

# STYLE 558

558P 100% Cotton Printed Walking Short

558S 100% Cotton Twill Walking Short