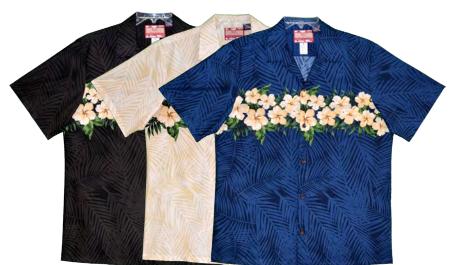

102C.006 Beige\*, Black\*, Navy\*
Black, Navy - Limited To Hanging Stock Only

102C.018 Blue\*, Turq\*

102C.13 Cream\*, Navy\*

102C.B38 Green\*, Blue\*

100% Cotton Broadcloth • Traditional Aloha Shirt

102C.S45 Red\*, Navy\*