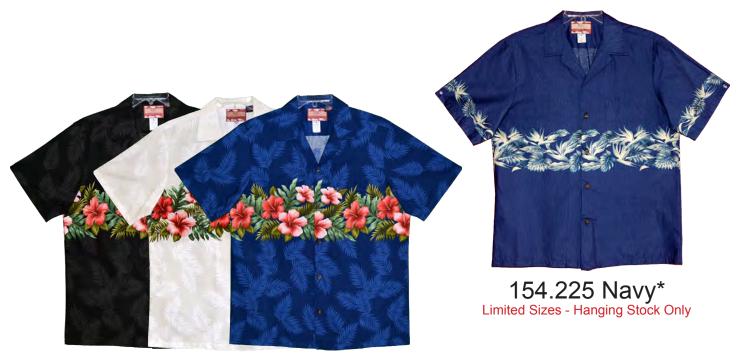

109.1157 Royal\*, Teal\* Teal - Limited; Hanging Stock Only

109.1156 Aqua\*, Navy\*

109.1180 Blue\*, Khaki\*, Navy\*

154.028 Navy\*, Lt. Blue\*, Black\*

154.029 Black\*, White\*, Navy\*

Chest Border Print 100% Cotton • Broadcloth Traditional Aloha Shirt