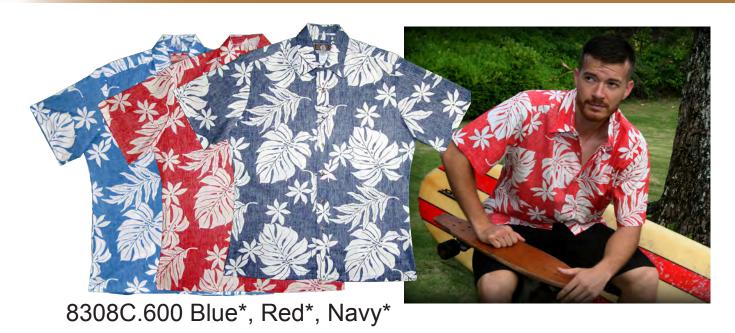

8308C.155 Blue, Teal

### Style 8308C

Full Placket Front with Ivy League Collar • "Reverse" 100% Cotton • Broadcloth Aloha Shirt

8308C.581 Red\*, Green\*, Blue\*

8308C.761 Blue\*, Teal\*

Full Placket Front with Ivy League Collar • "Reverse" 100% Cotton • Broadcloth Aloha Shirt