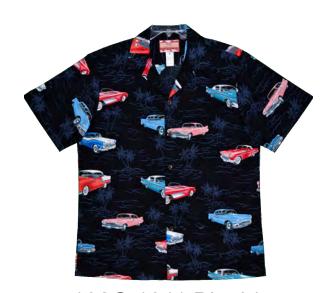

102C.4031 Navy\*, Cream\*, Black\*

102C.6018 Black\*, Navy\*, Red\*

102C.HE Black\*, Red\*, Slate\*
Black, Red - End of July Delivery

102C.QK Royal\*, Red\*, Navy\*

102C.TR Cream\*, Red\*, Black\*