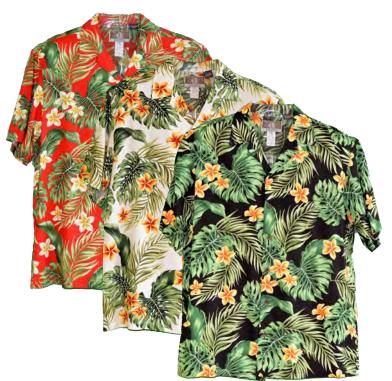

### 103C.600 Blue\*, Navy\*, Red\*

103C.1046 Blue\*, Black\*, Burg\*

8308C.258 Black\*, Charcoal\*, Blue\* All - Limited to Hanging Stock Only

8308C.261 Black, Brown, Navy All - Limited to Hanging Stock Only