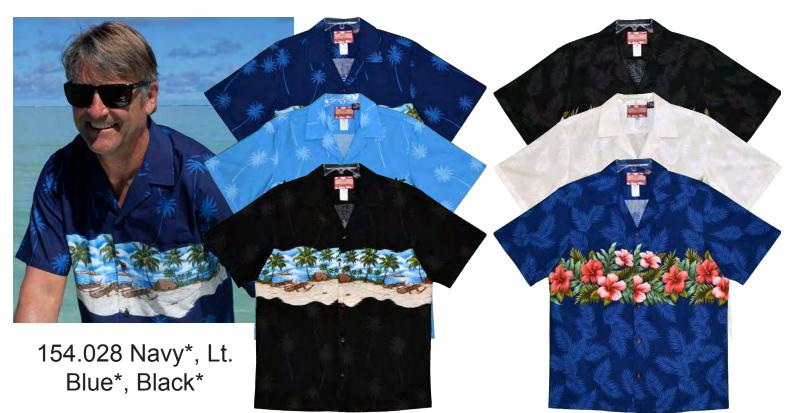

### **Style 154** Chest Border Print 100% Cotton • Broadcloth Traditional Aloha Shirt

154.029 Black\*, White\*, Navy\* White - Limited to Hanging Stock Only

154.1199 Black\*, Ivory\*, Navy\*