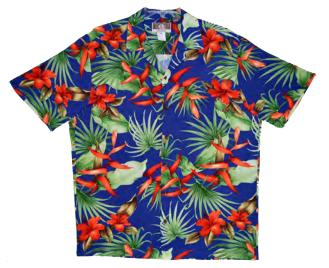

### 103C.581 Blue\*, Green\*, Red\*

### 103C.600 Blue\*, Navy\*, Red\*

103C.1046 Blue\*, Black\*, Burg\*

8308C.258 Black\*, Charcoal\*, Blue\* All - Limited to Hanging Stock Only

8308C.261 Black, Brown, Navy All - Limited to Hanging Stock Only