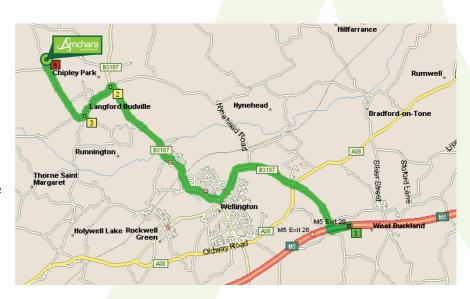

## Directions to Amchara's Health Retreat

The location for Amchara is; Bindon House, Langford Budville, TA21 ORU.

## If you're travelling by car:

Exit the M5 at Junction 26 (1) -Take the A38 to Wellington-After one mile take the B3187 into Wellington and at the 2nd set of traffic lights turn right staying on the B3187 to Langford Budville after approximately 2.5 miles there is a sharp hand bend (2) turn left to the village - Drive through the village and take the next right (3) towards Wiveliscombe (Follow the Hotel Brown Finger Signs)-turn right again at the next junction and after one mile you will pass Bindon Farm and after a further 450 yards take the next right for Bindon Country House (4).