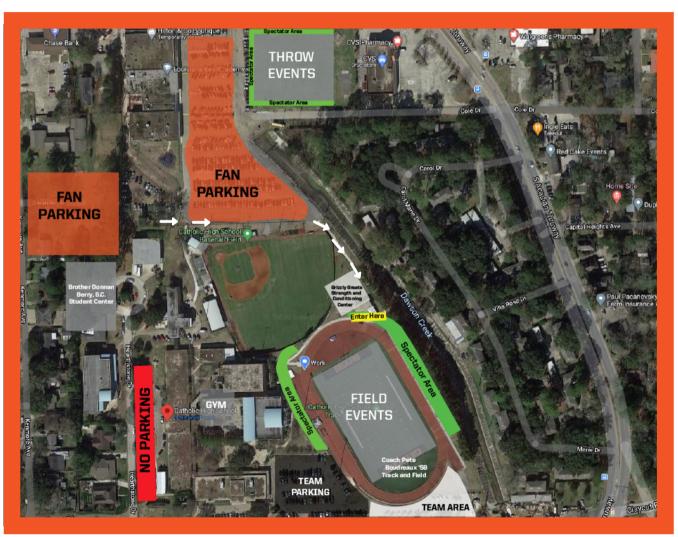

### **OVERVIEW MAP**

3172 Government Street | Baton Rouge, LA | 70806

#### Directions:

Exit at Acadian and go North. Pass Claycut Road. Turn left onto Cole Drive to access parking area.

If needed, there is additional parking in Brother Donnan Berry, S.C. Student Center parking lot located at the corner of Kenmore Ave and Oleander Ave.

# THROW EVENTS TAKE PLACE IN THE GRASS FIELD ALONG GOVERNMENT STREET.

- Orange Areas are for fan parking.
- Yellow bar on the map indicates where to enter.
- Red Areas are NOT to be used for athletic parking.
- Green Areas are for spectators.
   SPECTATORS- Please keep a distance of 6 feet between family units.
- O White area is for the athletes.
- Visiting Teams may park in the lot labeled "Team Parking" along Claycut Road.