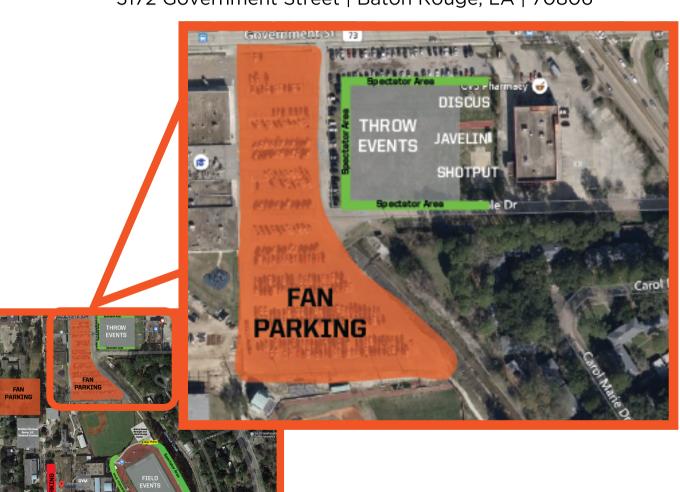

### **OVERVIEW MAP**

3172 Government Street | Baton Rouge, LA | 70806

#### Directions:

Exit at Acadian and go North. Pass Claycut Road. Turn left onto Cole Drive to access parking area.

If needed, there is additional parking in Brother Donnan Berry, S.C. Student Center parking lot located at the corner of Kenmore Ave and Oleander Ave.

# THROW EVENTS TAKE PLACE IN THE GRASS FIELD ALONG GOVERNMENT STREET.

- Orange Areas are for fan parking.
- Yellow bar on the map indicates where to enter.
- Red Areas are NOT to be used for athletic parking.
- Green Areas are for spectators.
  SPECTATORS- Please keep a distance of 6 feet between family units.
- O White area is for the athletes.
- Visiting Teams may park in the lot labeled "Team Parking" along Claycut Road.