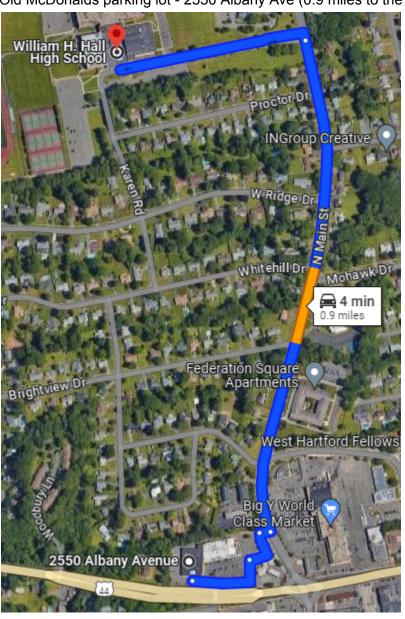

## **Bus Protocol - Ct Distance Festival 4-19-24**

- Enter at main entrance from North Main St
- Drop off in front of school
- Have bus Loop around and Try to fit in "bus loop" Park Bus Here if space
- Parking options
  - #1 "Bus loop" in front of school labeled in yellow below
  - They can also park in the driveway up to the no parking signs heading to N Main Street
- If the bus loop fills, then the bus will have to leave campus. Here are a few locations that are ok to go to to park.
  - #2 King Philip Middle School 100 King Philip Drive (0.7 miles to the east)
  - #3 Old McDonalds lot 2550 Albany Ave (0.9 miles to the south)
  - #4 Norfeldt Elementary 35 Barksdale Road (1.4 miles to the west)

King Philip Middle School - 100 King Philip Drive (0.7 miles to the east)

Old McDonalds parking lot - 2550 Albany Ave (0.9 miles to the south)