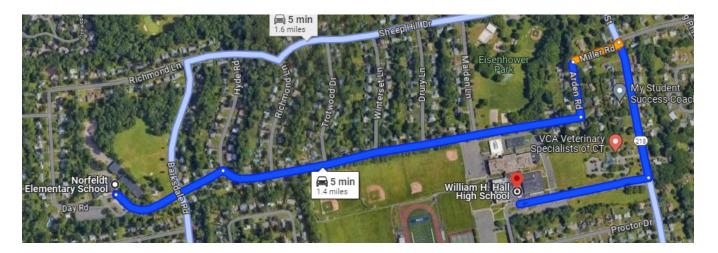

## **Bus Protocol - Ct Distance Festival 4-19-24**

- Enter at main entrance from North Main St
- Drop off in front of school
- Have bus Loop around and Try to fit in "bus loop" Park Bus Here if space
- Parking options
  - #1 "Bus loop" in front of school labeled in yellow below
  - They can also park in the driveway up to the no parking signs heading to N Main Street
- If the bus loop fills, then the bus will have to leave campus. Here are a few locations that are ok to go to to park.
  - #2 King Philip Middle School 100 King Philip Drive (0.7 miles to the east)
  - #3 Old McDonalds lot 2550 Albany Ave (0.9 miles to the south)
  - #4 Norfeldt Elementary 35 Barksdale Road (1.4 miles to the west)

## Norfeldt Elementary - 35 Barksdale Road (1.4 miles to the west)