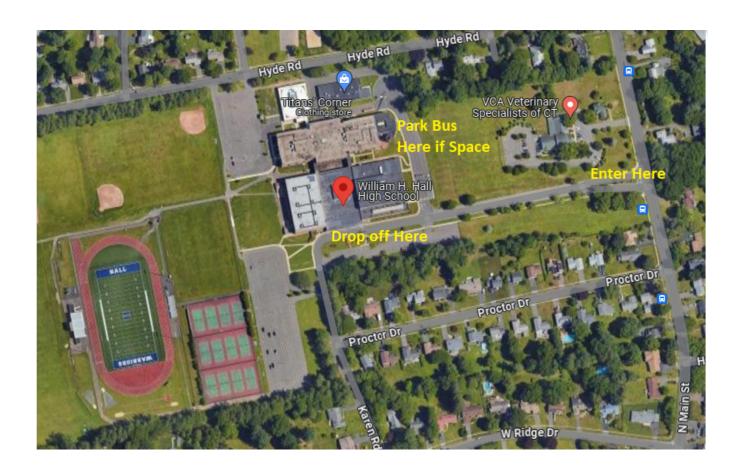

## **Bus Protocol - Ct Distance Festival 4-19-24**

- Enter at main entrance from North Main St
- Drop off in front of school
- Have bus Loop around and Try to fit in "bus loop" Park Bus Here if space
- Parking options
  - #1 "Bus loop" in front of school labeled in yellow below
  - They can also park in the driveway up to the no parking signs heading to N Main Street
- If the bus loop fills, then the bus will have to leave campus. Here are a few locations that are ok to go to to park.
  - #2 King Philip Middle School 100 King Philip Drive (0.7 miles to the east)
  - #3 Old McDonalds lot 2550 Albany Ave (0.9 miles to the south)
  - #4 Norfeldt Elementary 35 Barksdale Road (1.4 miles to the west)