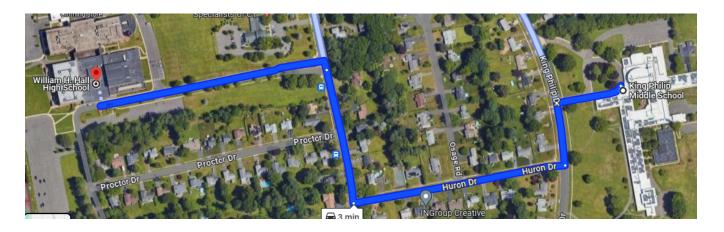

## **Bus Protocol - Ct Distance Festival 4-19-24**

- Enter at main entrance from North Main St
- Drop off in front of school
- Have bus Loop around and Try to fit in "bus loop" Park Bus Here if space
- Parking options
  - #1 "Bus loop" in front of school labeled in yellow below
  - They can also park in the driveway up to the no parking signs heading to N Main Street
- If the bus loop fills, then the bus will have to leave campus. Here are a few locations that are ok to go to to park.
  - #2 King Philip Middle School 100 King Philip Drive (0.7 miles to the east)
  - #3 Old McDonalds lot 2550 Albany Ave (0.9 miles to the south)
  - #4 Norfeldt Elementary 35 Barksdale Road (1.4 miles to the west)

King Philip Middle School - 100 King Philip Drive (0.7 miles to the east)

Old McDonalds parking lot - 2550 Albany Ave (0.9 miles to the south)