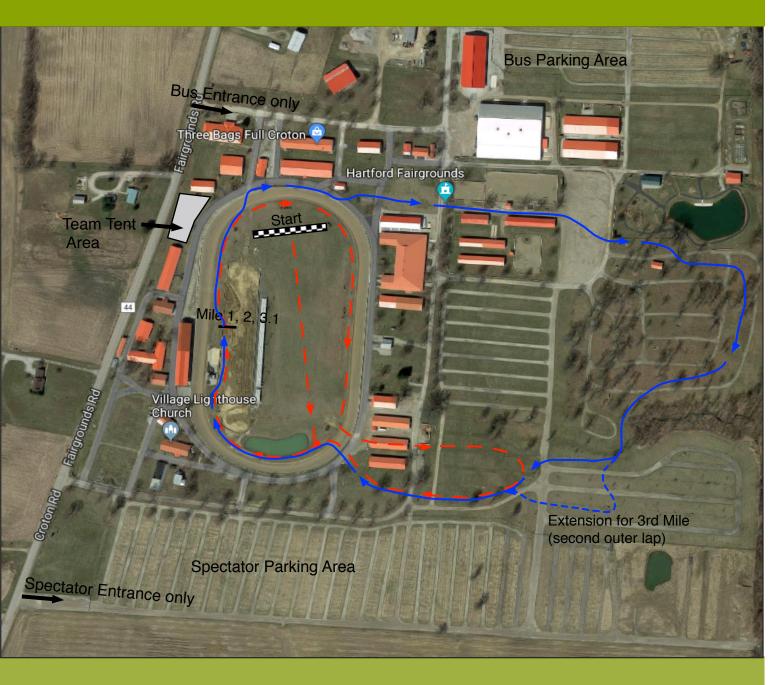

## Hartford Cross Country Invitational

Mile 1, Mile 2 and Mile 3.1 all occur at same location in front of grandstand. Spectators in the grandstand will see runners pass by four times.

Mile 1 - Across the field, around the pond, pass by the grandstand, loop round the inside of the race track, out through the barn, back around to the grandstand again.

Mile 2&3 - From the grandstand, outside the race track, back by barns, around the camping area, back to the grandstand to finish (second pass adds 0.1 extension for final 1.1 miles).

Please set up team tents in the designated "tent area". No tents inside the race track.