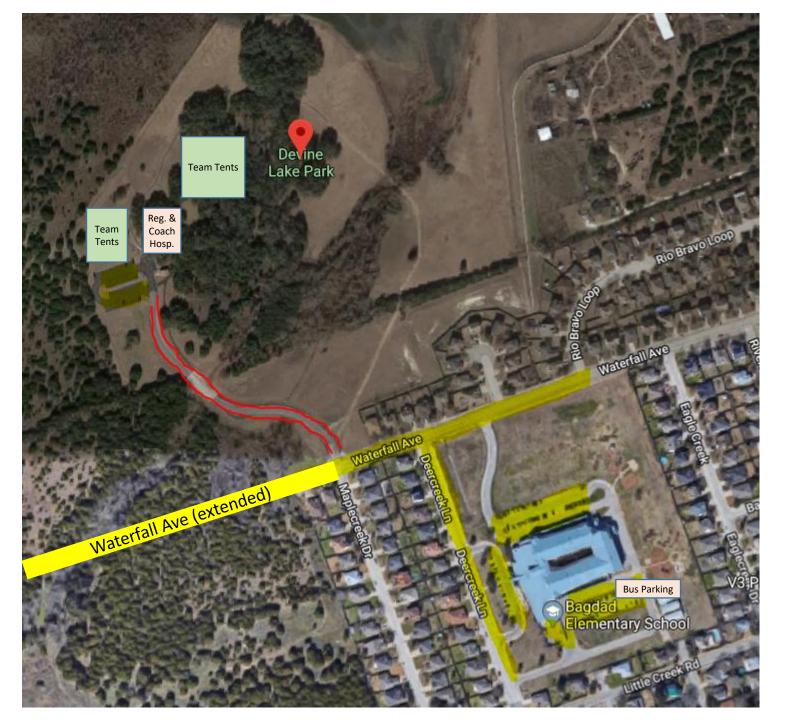

3<sup>rd</sup> Annual Founders Classic Cross Country Invitational Saturday, Oct. 5, 2019 Devine Lake Park 1807 Waterfall Ave, Leander, TX 78641

## **PARKING:**

Please do NOT park along the road on grass leading into the park.

Plenty of parking along Waterfall Ave., Deercreek Ln., or at Bagdad Elementary School. Waterfall is extended beyond what the map shows.

Teams can drop off tents in the lower parking lot, but should plan on parking any busses at the back side of Bagdad Elementary School.