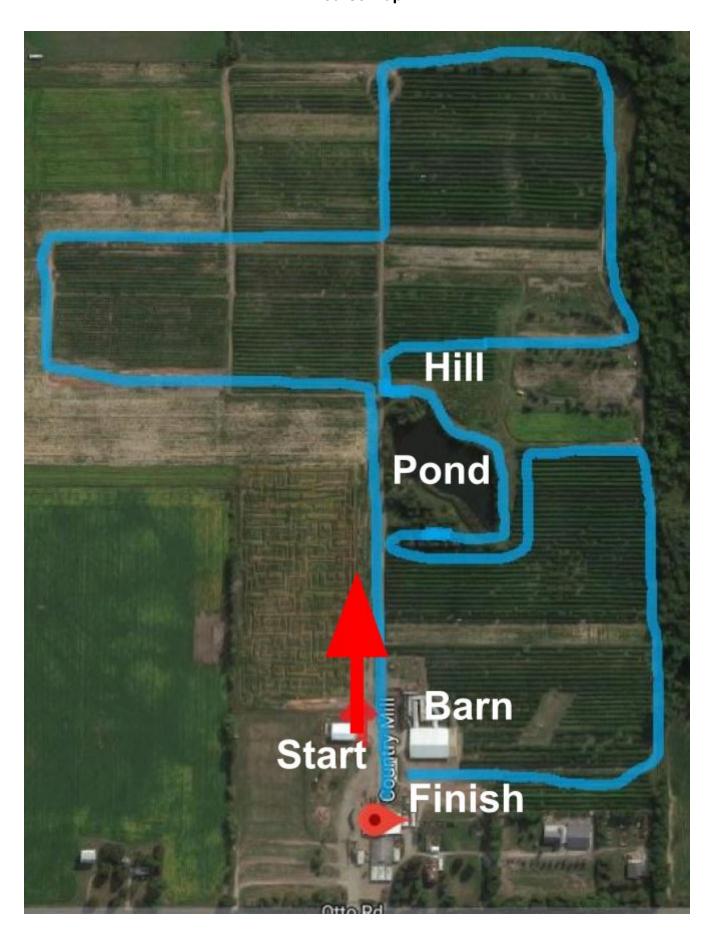

rchard Barn

#### Concessions

Concessions are available inside the Market and Orchard Barn. Lots of seating is available in the Orchard Barn.

#### **Team Tents**

If your team wants to set up a team tent, please place it along the fence on the north side of the grass/play area.

# Race Times

4:30 PM - Girls Top 10

5:00 PM - Boys Top 10

5:30 PM - Boys/Girls Open

Top Ten - Each school is able to pick their top ten runners for the top ten race. Based on times, some schools may not fill all ten spots.

Open - Any runner can run the open.

#### Awards

Medals will be awarded to the top 7 finishes for both the Boys Top 10 Race and Girls Top 10 Race as well as the top 7 boy and girl finishers (14 total) in the open. Medals will be given to runners in the finish line chute.



# Course Map