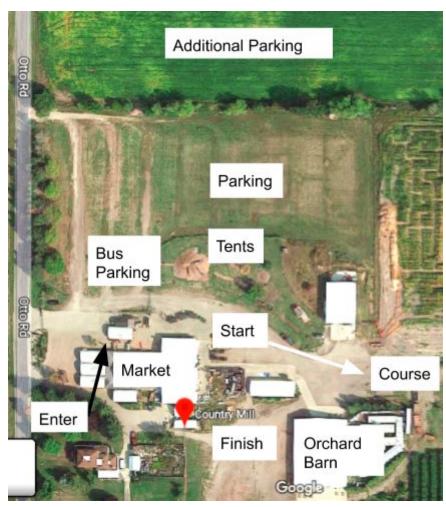

## **Parking**

Parking is available just north of the Market. Busses can pull in the main entrance. Several spots for busses will be reserved with cones.

#### **Entrance**

Enter by going through the market then out the doors on the left.

# **Registration Table Location**

The registration table is set up in the Orchard Barn, which is behind the Market.

#### **Bathrooms**

Available inside the Market and the Orchard Barn

#### Concessions

Concessions are available inside the Market and Orchard Barn. Lots of seating is available in the Orchard Barn.

#### **Team Tents**

If your team wants to set up a team tent, please place it along the fence on the north side of the grass/play area.