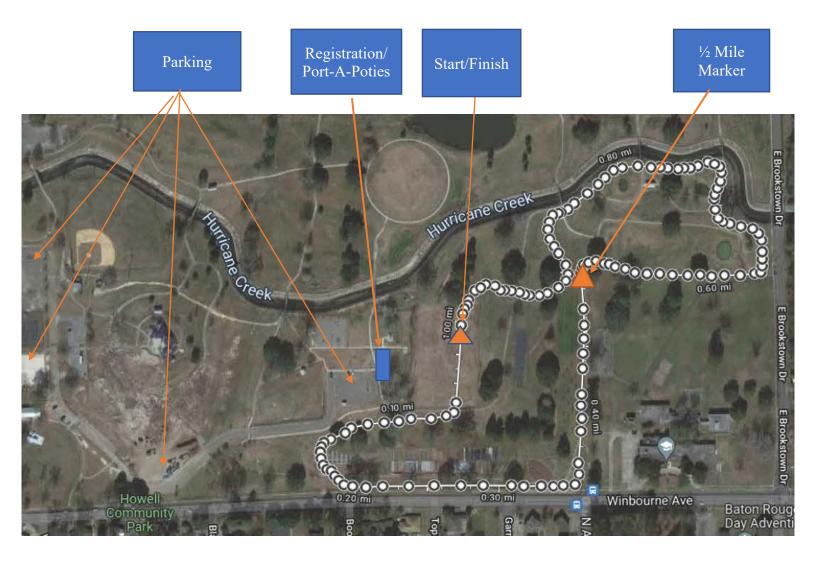

### HOWELL PARK COURSE LAYOUT

#### **TEAM AREA**

Team area must be setup away from the course. Please review site map for location.