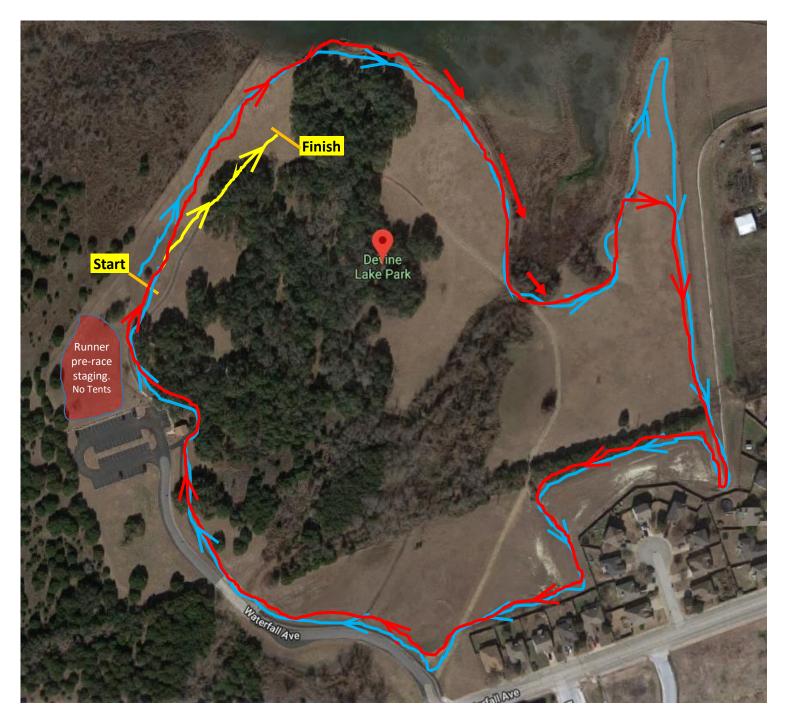

10:30 am: Jr. Varsity 2 mile

• 11:00 am: Boys Middle School (7th-8th) 2 mile

• 11:30 am: Girls Middle School (7th-8th) 2 mile

• 12:00 pm: Boys/Girls Middle School (5th-6th) 2 mile

5K Course:

Mile 1 & 2: **BLUE** (2 laps)

Mile 3: **Red then Yellow** 

2 Mile Course

Mile 1: **BLUE** 

Mile 2: **RED** then Yellow

Saturday, Oct. 8, 2022 Devine Lake Park 1807 Waterfall Ave, Leander, TX 78641