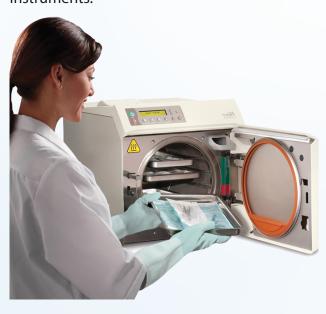

Tabletop Sterilizer

The **Ritter M11 Steam Sterilizer** is designed to optimize sterilization output by reducing time and effort, but not effectiveness.

The M11 11" x 18" chamber gives it a distinction of being one of the largest of any standard countertop sterilizer on the market, making it perfect for larger pack and instruments.

## **Specifications:**

Length: 23.8"Width: 17.8"Height: 17.8"

• Countertop Area: 21"D x 17.8"W

• Chamber: 11" x 18"

• Usuable Volume: 6.5 gal

• Trays:

Two Large: 9"W x 15"L x 1.1"D
Two Small: 6.6"W x 15"L x 1.1"D