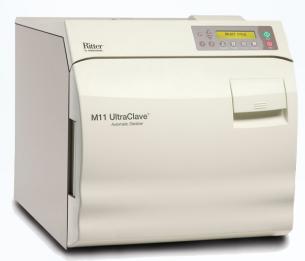

Tabletop Sterilizer

The **Ritter M11 Steam Sterilizer** is designed to optimize sterilization output by reducing time and effort, but not effectiveness.

The M11 11" x 18" chamber gives it a distinction of being one of the largest of any standard countertop sterilizer on the market, making it perfect for larger pack and instruments.