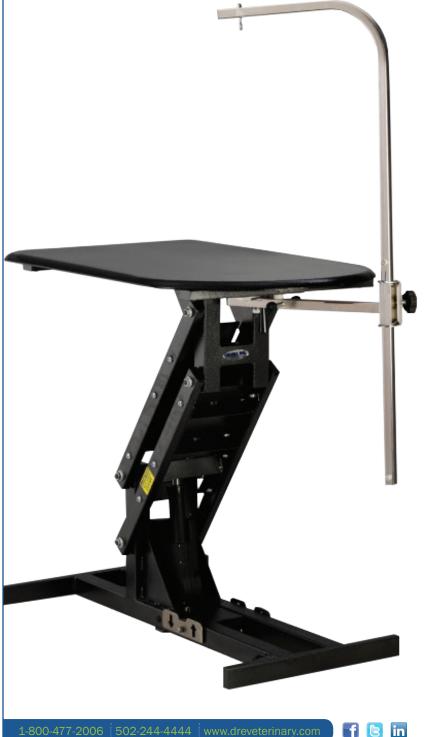

## Grooming Table

The four different adjustments designed into the DRE Elite Hydraulic Grooming Table allows you to work efficiently and comfortably.

## Features:

- Pivoting grooming arm travels 180° around the end of the table. The arm locks into five positions horizontally, any position between 22" and 39" vertically and the loop hook has six position choices.
- Proprietary polyurethane coated table top provides a secure and
- comfortable surface for the pet.
- Durable and easy to clean.
- Smooth and quiet lifting system can be operated from both sides of the table.
- Other features include: leveling legs; powder coated heavy gauge steel construction; actuator lifts up to 250
  lbs. from 20" to 41" high and supersized 40"l x 26"w table top.
- CSA/UL certified grooming table.