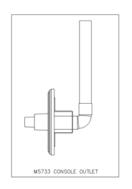

#### ORDERING INFORMATION

P00004 AGSS Recessed wall outlet MG0132 AGSS Recessed Ceiling outlet MG0169 AGSS Surface Mount outlet

Console Outlet and Ceiling Column Outlet available upon request