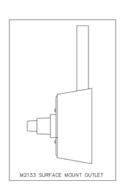

#### ORDERING INFORMATION

P00004 AGSS Recessed wall outlet MG0132 AGSS Recessed Ceiling outlet MG0169 AGSS Surface Mount outlet

Console Outlet and Ceiling Column Outlet available upon request