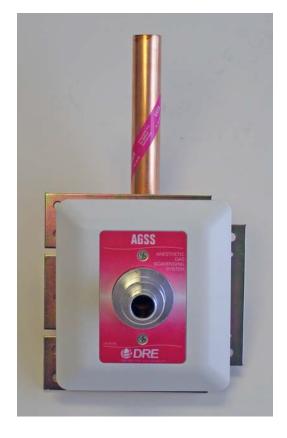

ameplate shall be permanently color-coded. The outlet faceplate shall be chrome plated zinc, attached with the nameplate to the rough-in assembly, and provide automatic plaster adjustment from 1/2 to 1 1/4 of an inch (1.3 to 3 cm). The name of the gas service shall be permanently embossed on the outlet bracket. The outlet's rough-in supply tube shall be a 7 inch (18 cm) length of 3/4 OD copper Type K, and labeled with the name of the gas service.

Medical gas outlets shall be cleaned for oxygen service in accordance with the current Compressed Gas Association (CGA) Pamphlet G-4.1, capped and placed in a protective container for shipment. The outlets shall be installed in strict accordance with manufacturer's instructions, and tested before use in conformance with local and federal codes.



MG0132 Recessed Ceiling Outlet Shown Above

#### ORDERING INFORMATION

P00004 AGSS Recessed wall outlet MG0132 AGSS Recessed Ceiling outlet MG0169 AGSS Surface Mount outlet

Console Outlet and Ceiling Column Outlet available upon request

### **DRAWINGS**