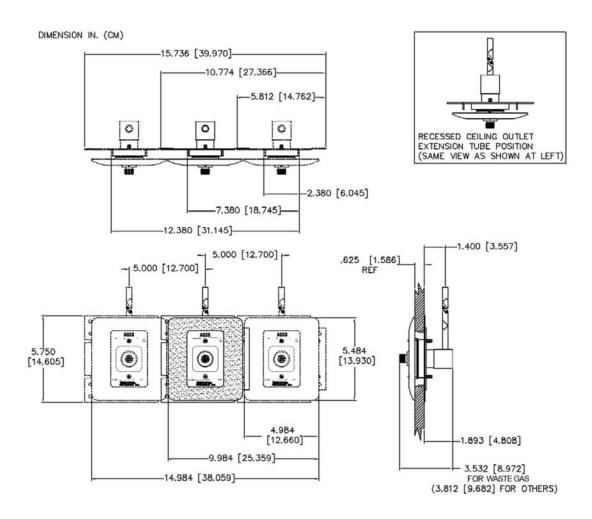

The medical gas wall outlets shall be AGSS (evacuation) outlets for low pressure gas scavenging with 19 mm and 30 mm taper fitting for easy connection to standard anesthesia gas disposal tubing. The outlets shall be modular singles, and shall incorporate full faceplate color-coding. The single modular outlets shall be of a design that provides for ganging of rough-in plates in the field to form multiples. The gas services shall be sequentially arranged and located as shown on the plans with a minimum centerline spacing of 5 inches (12.7 cm) between outlets.

The outlet nameplate shall be permanently color-coded. The outlet faceplate shall be chrome plated zinc, attached with the nameplate to the rough-in assembly, and provide automatic plaster adjustment from 1/2 to 1 1/4 of an inch (1.3 to 3 cm). The name of the gas service shall be permanently embossed on the outlet bracket. The outlet's rough-in supply tube shall be a 7 inch (18 cm) length of 3/4 OD copper Type K, and labeled with the name of the gas service.

### **DRAWINGS**