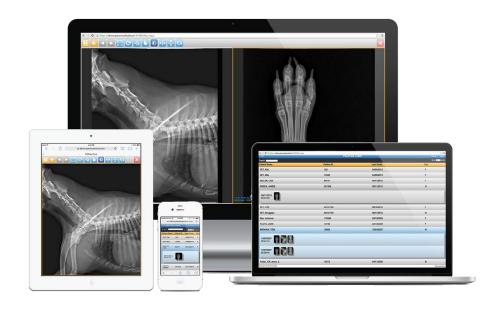

#### AccuVueCloud PACS

A cloud service that provides your facility with expandable storage space without the cost to upgrade hardware. AccuVueCloud PACS offers increased computing power that allows you to view and manipulate hundreds of large images using hand-held mobile devices like the iPad, iPhone, and other tablets. When implementing AccuVueClould, your practice will gain the added efficiency to access images securely anytime, anywhere via cellular or wifi network access.