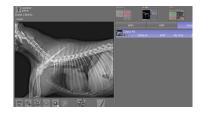

#### **FEATURES**

- X-ray acquisition software delivers excellent post-processing image quality.
- Optimized algorithms and parameters for each body part.
- Minimize image signal loss with adaptive noise reduction.
- Multi-frequency image processing for image detail enhancements.
- Intuitive design features a smart workflow to minimize the need for page switching and mouse clicking.
- Customizable toolbar and dual monitor support.

- Stitch up to 5 images together at a time.
- Image parameter tuning wizard allows the user to choose from 9 image styles, processed using different parameters on a 3x3 matrix display.
- ➤ TRUVIEW® ART proprietary image reconstruction technology, in conjunction with direct deposition CsI and a low noise electronic design, improves MTF by 30%.
- Comes standard with 1 year of software support.