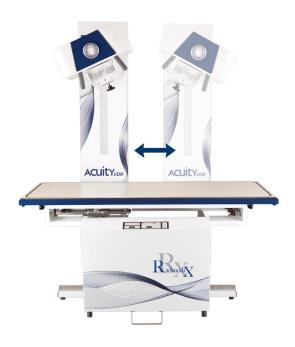

## **Acuity VDR**

X-Ray System

## Advanced veterinary digital x-ray system capable of seamless generator integration

The Acuity VDR is an advanced veterinary digital x-ray system capable of seamless generator integration with AccuVet software. The Acuity VDR system offers a 21", full operational touchscreen control heads up display allowing the user to never leave their patients side while producing perfect image workflow. Auto-advancing exams allow for better workflow and patient care.

## **FEATURES**

- > High frequency generator
- 6-way system movement helps patient comfort in small spaces
- 6-way system also tackles complex exams
- 300 lbs. weight load, accommodates many animals
- Integrated urine trough for easy clean up
- > Laser-lined collimator
- > Integrated Patient tie-downs

## **SPECIFICATIONS**

Weight Load: 300 lbs

**Table**: 67" x 32" 4-way float

Display: 21" full operational control heads-up display

Sytem Movement: 6-way

Collimator: Laser lined with LED light field

Technology Generator: 30 kW high frequency (HF)