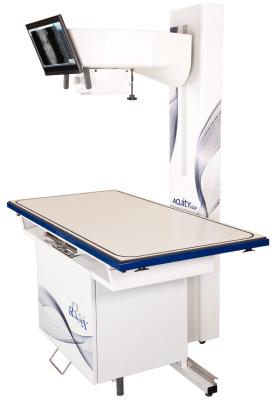

## **Acuity VDR**

X-Ray System

## Advanced veterinary digital x-ray system capable of seamless generator integration

The Acuity VDR is an advanced veterinary digital x-ray system capable of seamless generator integration with AccuVet software. The Acuity VDR system offers a 21", full operational touchscreen control heads up display allowing the user to never leave their patients side while producing perfect image workflow. Auto-advancing exams allow for better workflow and patient care.

## **FEATURES**

- > High frequency generator
- 6-way system movement helps patient comfort in small spaces
- 6-way system also tackles complex exams
- 300 lbs. weight load, accommodates many animals
- Integrated urine trough for easy clean up
- > Laser-lined collimator
- > Integrated Patient tie-downs

## **SPECIFICATIONS**

Weight Load: 300 lbs

**Table**: 67" x 32" 4-way float

Display: 21" full operational control heads-up display

Sytem Movement: 6-way

Collimator: Laser lined with LED light field

Technology Generator: 30 kW high frequency (HF)