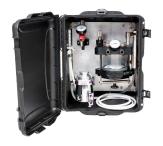

### **OPTIONAL ACCESSORIES**

- Bain Circuit Adapter: For Non-Rebreathing Applications
- Scavenger Interface: Active or Passive Scavenger Interface For fan or Blowing Assemblies
- For Central Vacuum System
   E-Tank Holder: Single and Dual
   Available Circuit Alarm
   Top shelf
   Wall-mount Unit Available
- Warranty: 5 Years Deeper Canister Base
- Anesthesia vaporizer: New or Professionally Refurbished (Sevoflurane or Isoflurane)