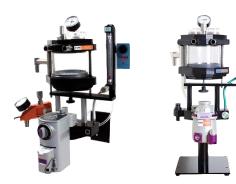

# **Avante Premier XP**

## Anesthesia Machine

The right choice for veterinarians who need a reliable anesthesia machine with a small footprint.

#### **FEATURES**

- 0.1 to 4 Oxygen Flow Meter with Rotary Float
- Rotary Float and Large Scale for Easy Readability
- Recessed Flush Valve to Prevent Accidental Activation
- Quick-Connect Fresh Gas Outlet for Easy and Secure Switching Between Breathing Circuits
- SELECTATEC™ Compatibility Manifold for Easy and Quick Installation of Vaporizer
- Mobile Five Wheel Spider Base
- 1500 ml CO2 Absorber Designed for Easy Replenishing of Sodalime
- Condensation Trap to Prevent Build-Up of Sodalime
- Patient Circuit with 2 and 3 Liter Bags
- New Momentary Closed Feature Incorporated into the Pop-Off Valve