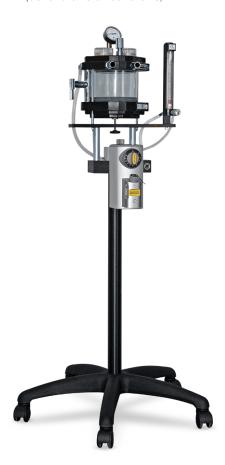

# **Avante Premier XP**

## Anesthesia Machine

The right choice for veterinarians who need a reliable anesthesia machine with a small footprint.

#### **FEATURES**

- 0.1 to 4 Oxygen Flow Meter with Rotary Float
- Rotary Float and Large Scale for Easy Readability
- Recessed Flush Valve to Prevent Accidental Activation
- Quick-Connect Fresh Gas Outlet for Easy and Secure Switching Between Breathing Circuits
- SELECTATEC™ Compatibility Manifold for Easy and Quick Installation of Vaporizer
- Mobile Five Wheel Spider Base
- 1500 ml CO2 Absorber Designed for Easy Replenishing of Sodalime
- Condensation Trap to Prevent Build-Up of Sodalime
- Patient Circuit with 2 and 3 Liter Bags
- New Momentary Closed Feature Incorporated into the Pop-Off Valve