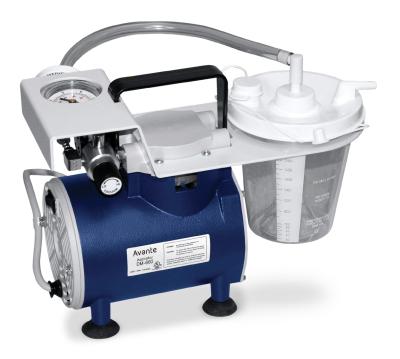

# Avante DM-660

Aspirator

## The power and performance you need

High performance 1/5 horsepower pump delivers 0 - 26 inHg (0 - 660 mmHg) — among the highest in the industry.

#### **FEATURES**

- Protected: Dual protection system with a float shut-off in the canister lid and an Inline Hydrophobic Filter to prevent back flow of fluid as well as airborne contaminants from entering the pump.
- High durability: Features a protective canister bracket that holds the canister and protects the gauge and adjustment knob from accidents.
- ➤ Convenient: Features a Velco<sup>™</sup> strap that allows you to wrap the power cord for improved portability. Extra strength premium suction feet safely and securely attach the unit to most surfaces, preventing spillage
- Safe: Automatic resetting thermal limit switch prevents the unit from overheating.

#### SPECIFICATIONS

Weight: 12.6 lbs. (5.7 kg)

Shipping Weight: 14.5 lbs. (6.6 kg)

## ------

Depth: 13.25" (33.7 cm)

> Width: 8"(20.3 cm)

Height: 9.75" (24.8 cm)

### 4

Motor: 120 VAC, 60 Hz, 5 Amps

> Horsepower: 1/5

Vacuum Range: 0 - 26 inHg

231-2022-06-23