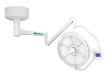

#### **FEATURES**

- LCD touch-screen for easily adjustable output.
- Quality German engineered arm system for superior positioning.
- Adjustable color temperature for optimizing human tissue colors.
- > Built to last. Rated for up to 50,000 hours.
- > Adjustable focusing.
- > Adjustable CRI.
- > Cool output LED light source.
- Complies with sterilizing and laminar flow cleaning requirements
- > Energy efficient.
- Available in dual ceiling, single, wall configurations, and an optional HD camera and/or third arm monitor.

LED Life Expectancy: 30,000 to 50,000 hours

LED Power: 120 W

Sinale

HD Camera

Monitor Arm
\*Mount only.
Monitor not included.

367-2022-04-08