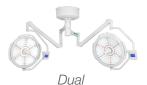

#### **FEATURES**

- LCD touch-screen for easily adjustable output.
- Quality German engineered arm system for superior positioning.
- Adjustable color temperature for optimizing human tissue colors.
- > Built to last. Rated for up to 50,000 hours.
- > Adjustable focusing.
- > Adjustable CRI.
- > Cool output LED light source.
- Complies with sterilizing and laminar flow cleaning requirements
- > Energy efficient.
- Available in dual ceiling, single, wall configurations, and an optional HD camera and/or third arm monitor.