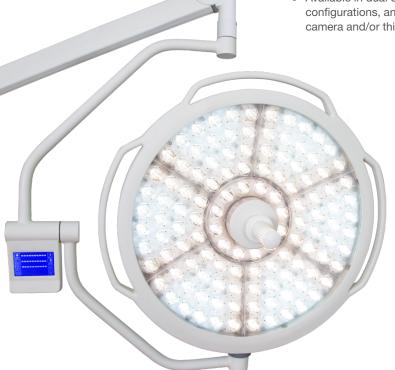

# Provides extremely high-lux with cool output

The Avante Maxx Luxx LED 160 is an advanced, cost-efficient surgery lighting system. It offers an exceptional 160,000 lux and a rich, adjustable color temperature. Its German-manufactured spring arms offer superior and reliable positioning.

#### **FEATURES**

- LCD touch-screen for easily adjustable output.
- Quality German engineered arm system for superior positioning.
- Adjustable color temperature for optimizing human tissue colors.
- > Built to last. Rated for up to 50,000 hours.
- > Adjustable focusing.
- > Adjustable CRI.
- > Cool output LED light source.
- Complies with sterilizing and laminar flow cleaning requirements
- > Energy efficient.
- Available in dual ceiling, single, wall configurations, and an optional HD camera and/or third arm monitor.

### **SPECIFICATIONS**

Spot Diameter: 120 - 350 mm

Illumination Depth: 700 - 1500 mm

Illumination Intensity: 160,000 lux (14,800 foot candles)

Color Temperature: 3500°-5000° Kelvin

Color Rendering Index: ≥ 93%