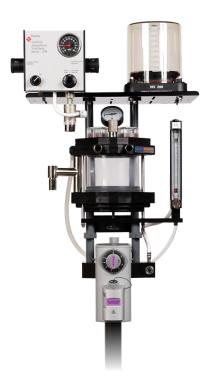

## **Avante Premier XP**

MRI-Compatible Anesthesia Machine

#### **FEATURES**

- 0.1 to 4 oxygen flowmeter with rotary float
- Rotary float and large scale for easy readability
- Recessed flush valve to prevent accidental activation
- Quick-connect fresh gas outlet for easy and secure switching between breathing circuits
- SELECTATEC<sup>™</sup> compatibility manifold for easy and quick installation of vaporizer
- > Mobile five wheel spider base
- > 1500 ml CO2 absorber
- Condensation trap to prevent water build-up in sodalime
- > Patient circuit with 2 and 3-liter bags
- New momentary closed feature incorporated into the pop-off valve

#### **OPTIONAL ACCESSORIES**

- Anesthesia vaporizer: New or Professionally Refurbished (Sevoflurane, Isoflurane, Halothane)
- Bain circuit adaptor: for fan or blowing assemblies and central vacuum system
- E-tank holder: Single and dual available
- Circuit Alarm
- MRI Compatibility
- > Wall-mount unit available
- > Warranty: 5 Years
- Doptional Deeper Canister Base: This Deeper Canister Base option is exclusively available through Avante Animal Health.

### **SPECIFICATIONS**

Weight: 27 lbs (12.27 kg)

**Length**: 27" (68.58 cm)

Width: 26" (66.04 cm)

Height: 54.5" (138.43 cm)

Materials: Brass Aluminum Plastic UHMW

438-2021-04-27